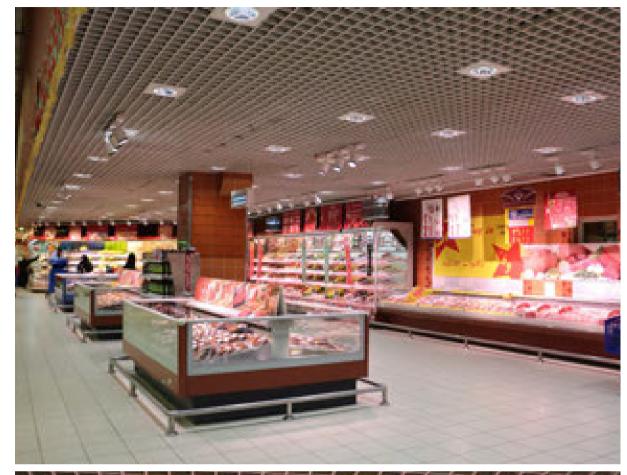

### **CARREFOUR MARKET**

#### Jordan/ Amman, Riyadh/ Saudi

Carrefour is a French multinational company with headquarters in Boulogne Billancourt near Paris, France. With over 1,462 stores it is one of the largest hypermarket chains in the world. Carrefour operates in more than 30 countries throughout Europe, the Americas, Asia and Africa. Store lighting in the fresh meats and butchery areas needs to highlight the color and freshness of the quality produce on display, helping to enhance sales, whilst reducing running and maintenance costs.

Downlight HR LED Spotlight Track Performer FM LED Slim Par

45W fresh food track light with high CRI>90 reveals the true color of the fresh meat, and it improves the customers' purchasing desire. The track light can tilt 180° and rotate 355°, so it can easily adjust to a proper position.