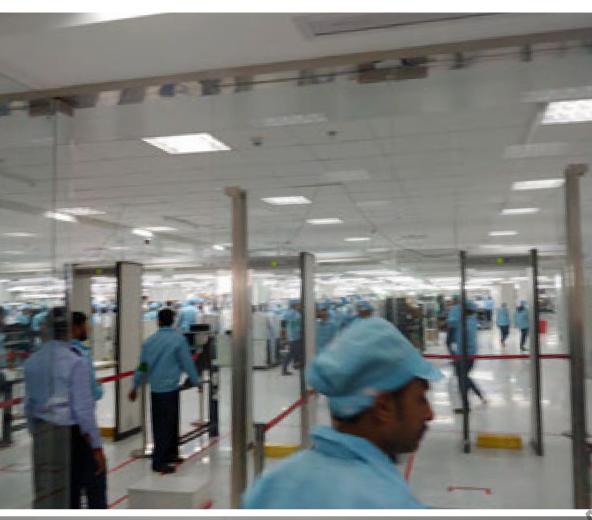

# **OPPO FACTORY**

### **Greater Noida, India**

Oppo Mobile company is one of the largest mobile companies in India. It has many factories near Delhi. Opple has supplied Lighting products for its factories.

Oppo has different areas for lighting like Processing area, Machine area, canteen, Offices,common areas and wanted to have similar type of lighting product everywhere.