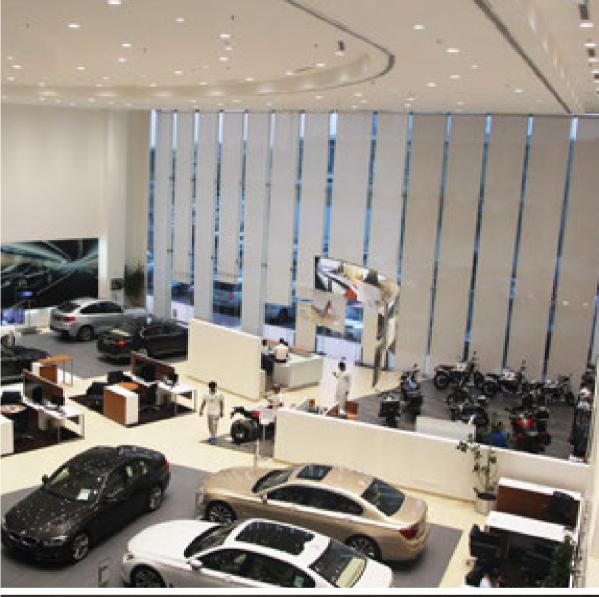

### **BMW**

#### Riyadh, Saudi Arabia

BMW is one of the world's best known brands. It is still headquartered in Munich, Bavaria. Its long heritage in producing the highest quality cars, motorcycles and engines makes BMW one of the most desirable and trusted automotive brands. Mohammed Naghi Motors in Jeddah is one of Saudi Arabia's foremost BMW dealerships, and when they planned to renovate their flagship store, they approached OPPLE to provide the ideal lighting solutions to showcase their stunning range of vehicles.

- 1. For luxury brands such as the BMW car showroom, enhanced lighting is crucial in showcasing the product and brand at its best, increasing sales. OPPLE provided a comprehensive lighting solution for the main showroom hall, the maintenance workshop and the office.
- 2. To fully illuminate the 10-meter high exhibition hall, LED High Power Spotlight (24° 80W) have been used, allowing the guaranteed delivery of 1000Lx at floor level.

- **3.** Different beam angles have been carefully matched to the different ceiling heights to achieve a perfect, uniform lighting scheme result.
- **4.** Thoughtful design ensures that vehicles and other exhibits close to the windows are highlighted when viewed from the exterior at night.