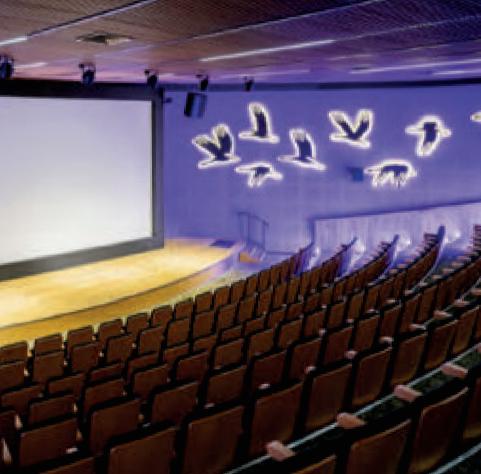

#### Shanghai, China

Located in Building V2, the Mixc, Wuzhong Road, Minhang District, Shanghai, Opple new headquarters office building was officially opened in 2019. This office building is the integration of innovative LED products and intelligent interconnected lighting system, which is not only to create a high level of lighting products show, but also a demonstration of light understanding and control ability.