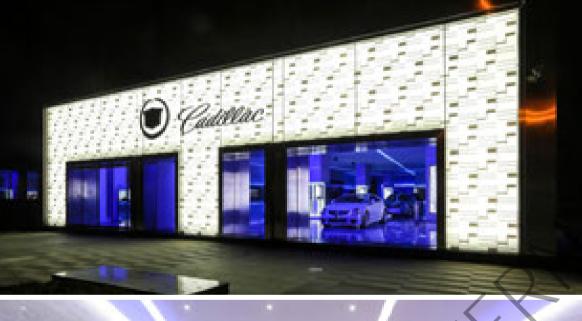

#### Two Night Scene Modes:

- 1. In the evening, the indoor functional lighting combines with a uniform warm glow that attracts customers to enter the
- 2. Overnight, the hi-tech blue scheme combines with the façade lighting to impress passersby and leave a lasting impression.

The indirect strips are from OPPLE Lighting's Rigid Strip series with RBG Batten to achieve a high efficiency illumination. The light in this area can vary between blue and white, echoing the changes outside as night falls.