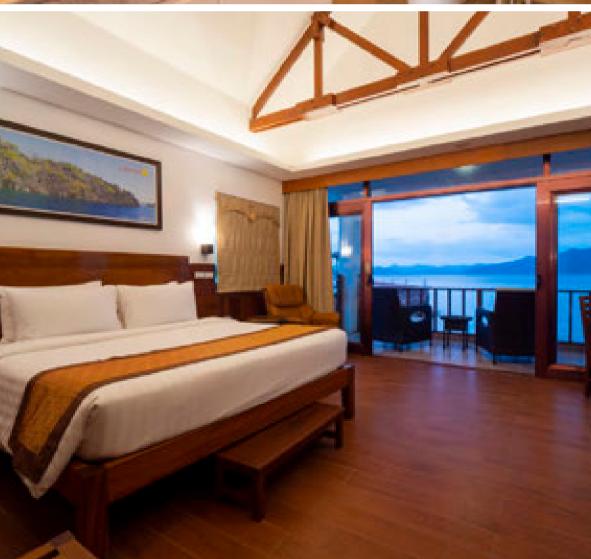

orthern Palawan, near Coron is Sunlight Eco Tourism Island Resort (SETIR), the only luxury retreat in the region that can claim a true island getaway.

Situated 30-minute boat ride from Coron town proper. It is one of the biggest single privately-owned island resort in the region with 18 hectares of lush hills, gently sloping contours of gardens and beaches, and an impressive array of service.









With such an expansive territory to explore, Sunlight offers amenities to suit whatever the guests' would prefer. There's a spa and sauna services for those who wish to have relaxation; a variety of restaurants and bars for those who wish to chill and dine; a dive shop; fitness gym and recreation for health buffs; a playground for kids; and even a library for those who want some privacy.













### **ROVE JEDDAH HOTEL**

### Jeddah, Saudi Arabia

The 5-star Rove Jeddah Hotel provides guests with a luxury accommodation featuring valet parking, room services and shoe shine. Makkah Gate is 20 minutes' drive away from this property. A 20-minute walk to the center of Jeddah. The venue provides cable TV with on-demand movies, a laptop-size safe, a living area, a cupboard and music system in all rooms. Room facilities include a microwave, an electric kettle and coffee/tea making facilities as well as foam pillows and feather pillows. Guests can enjoy Lebanese and Armenian cuisine in 16 Hundred Prime Steak located 350 meters away. Rove Jeddah Hotel can be reached in a 20-minute drive from King Abdulaziz International airport. Corporate travelers are free to use a business centr