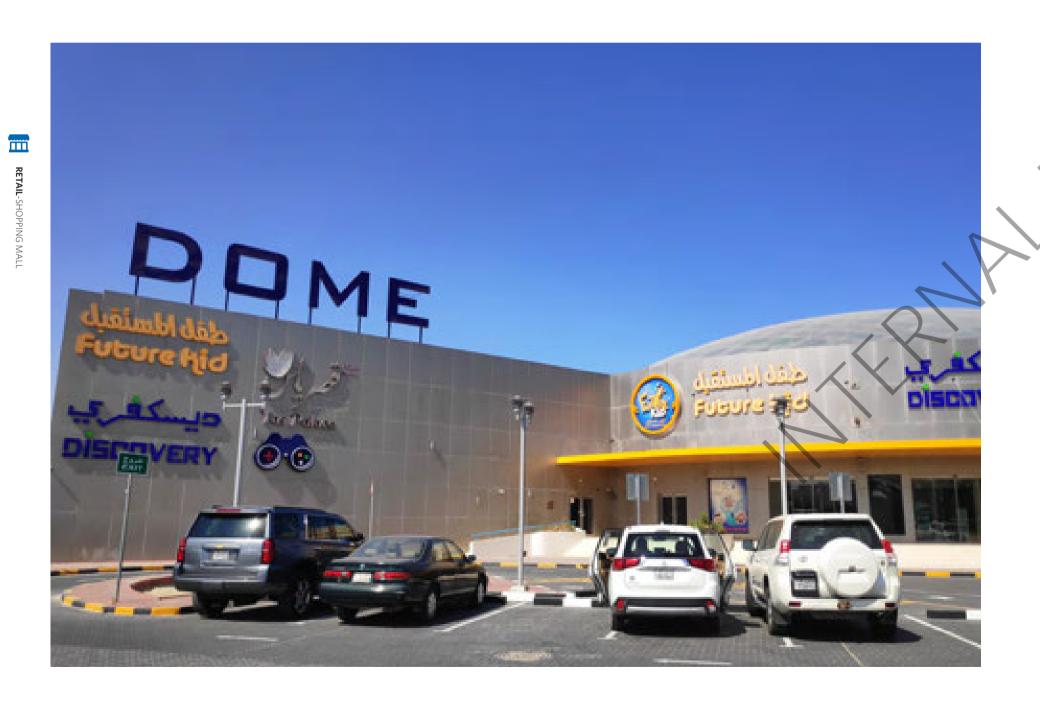

# **DOME MALL**

#### Kuwait, Kuwait

Al Dome Mall located in Fahaheel Area and its belong to Al Teejareah Real state company which considered as one of the biggest Real state company in Kuwait with More than 100 projects across the country.