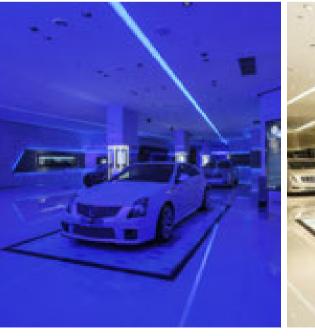

### **BMW**

#### Riyadh, Saudi Arabia

BMW is one of the world's best known brands. It is still headquartered in Munich, Bavaria. Its long heritage in producing the highest quality cars, motorcycles and engines makes BMW one of the most desirable and trusted automotive brands. Mohammed Naghi Motors in Jeddah is one of Saudi Arabia's foremost BMW dealerships, and when they planned to renovate their flagship store, they approached OPPLE to provide the ideal lighting solutions to showcase their stunning range of vehicles.

- 1. For luxury brands such as the BMW car showroom, enhanced lighting is crucial in showcasing the product and brand at its best, increasing sales. OPPLE provided a comprehensive lighting solution for the main showroom hall, the maintenance workshop and the office.
- 2. To fully illuminate the 10-meter high exhibition hall, LED High Power Spotlight (24° 80W) have been used, allowing the guaranteed delivery of 1000Lx at floor level.

- **3.** Different beam angles have been carefully matched to the different ceiling heights to achieve a perfect, uniform lighting scheme result.
- **4.** Thoughtful design ensures that vehicles and other exhibits close to the windows are highlighted when viewed from the exterior at night.