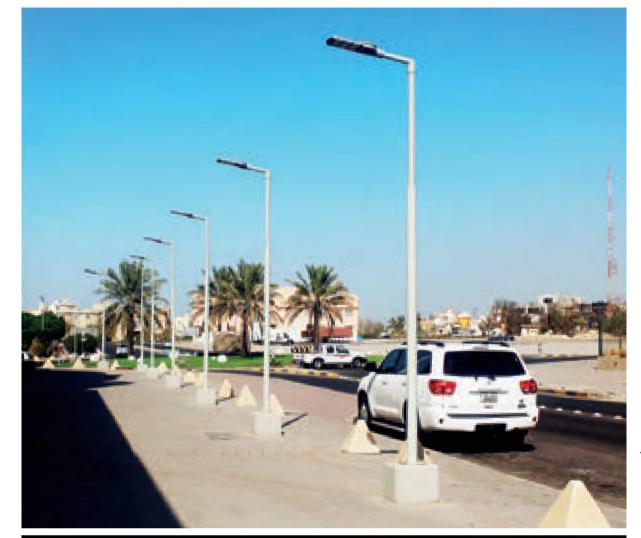

# **TANZANIAN SOLAR STREET LAMP**

### Rayyan, Tanzanian

Tanzania's key planning in the next 5-10 years is the construction of infrastructure, which focuses on road construction and the construction of the government building in the new capital ,Dodoma. Our customer project channel in Tanzania has been developing rapidly, they following the government's policy of "Prioritizing Infrastructure Development". We have completed the supply and installation of more than 5,000 sets of solar street lamps in several regions in 2018 and 2019, the amount was UP to 3 million dollar. Let's look forward to more successful cases in the future.

Mainly used along branch roads, the solar street lights in Tanzania are equipped with ETO-customized solar panels and batteries to store electricity during the daytime and customize (within battery capacity) power-saving modes at night according to the change of natural light and the traffic load, so as to maximize the lighting duration while reducing energy consumption and costs.