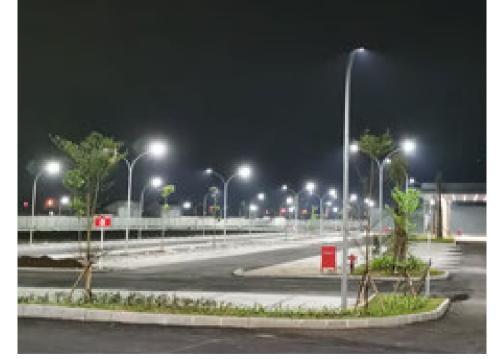

# **TANZANIAN SOLAR STREET LAMP**

### Rayyan, Tanzanian

Tanzania's key planning in the next 5-10 years is the construction of infrastructure, which focuses on road construction and the construction of the government building in the new capital ,Dodoma. Our customer project channel in Tanzania has been developing rapidly, they following the government's policy of "Prioritizing Infrastructure Development". We have completed the supply and installation of more than 5,000 sets of solar street lamps in several regions in 2018 and 2019, the amount was UP to 3 million dollar. Let's look forward to more successful cases in the future.

Mainly used along branch roads, the solar street lights in Tanzania are equipped with ETO-customized solar panels and batteries to store electricity during the daytime and customize (within battery capacity) power-saving modes at night according to the change of natural light and the traffic load, so as to maximize the lighting duration while reducing energy consumption and costs.