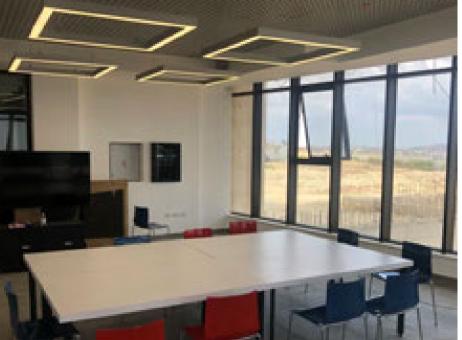

#### Shanghai, China

Located in Building V2, the Mixc, Wuzhong Road, Minhang District, Shanghai, Opple new headquarters office building was officially opened in 2019. This office building is the integration of innovative LED products and intelligent interconnected lighting system, which is not only to create a high level of lighting products show, but also a demonstration of light understanding and control ability.