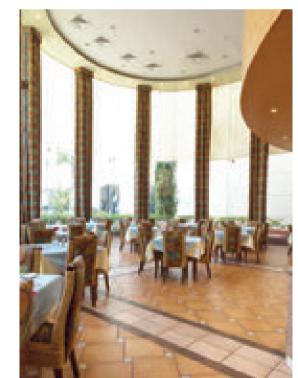

#### Shanghai, China

Located in Building V2, the Mixc, Wuzhong Road, Minhang District, Shanghai, Opple new headquarters office building was officially opened in 2019. This office building is the integration of innovative LED products and intelligent interconnected lighting system, which is not only to create a high level of lighting products show, but also a demonstration of light understanding and control ability.