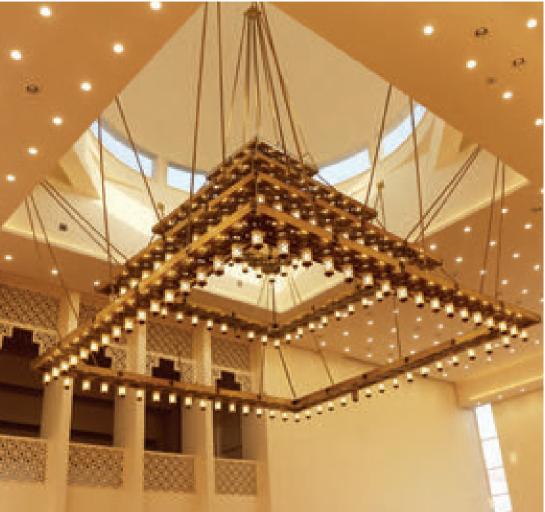

#### Shanghai, China

Located in Building V2, the Mixc, Wuzhong Road, Minhang District, Shanghai, Opple new headquarters office building was officially opened in 2019. This office building is the integration of innovative LED products and intelligent interconnected lighting system, which is not only to create a high level of lighting products show, but also a demonstration of light understanding and control ability.