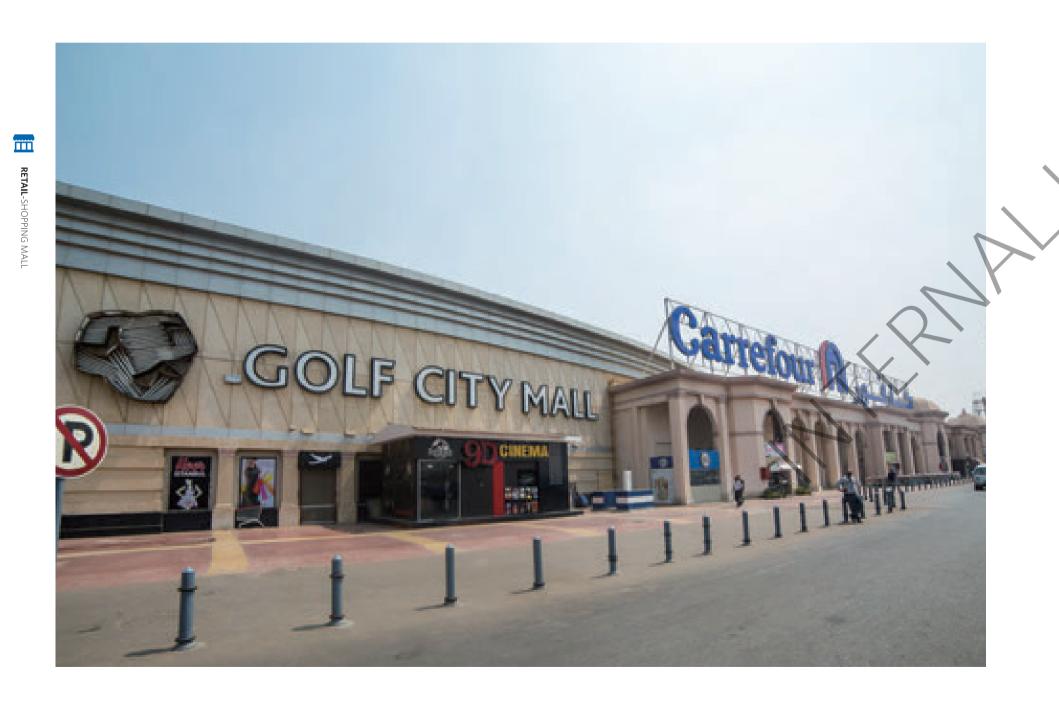

## **GOLF CITY MALL**

### Qaliubia, Egypt

With area of 45000 m2 Golf City Mall is one of the largest malls in Cairo, and is home to more than 200 prestigious high-end brands. The interior design of the mall mirrors current global trends with its eye-catching features and impressive architecture, perfectly complimenting the consumer's luxury shopping experience.