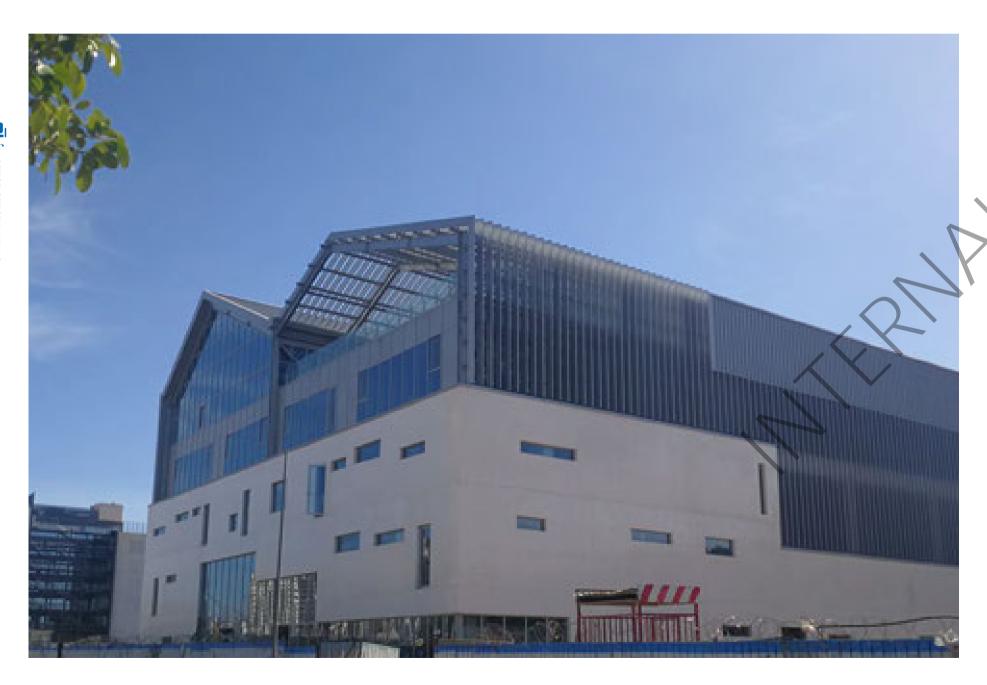

### **OBP SPORT CENTER**

#### Alger, Algeria

OBP sport center is CSCEC Algeria independent investment and construction of the second phase of the real estate project, total construction area is 5,000 square meters. The first phase of the commercial office building has been completed, It serves as the office of Huawei Algeria headquarters. total the plan of total project includes business office, apartment and fitness. It is an important step of committed to diversifying capacity-building investments throughout the Mediterranean Basin and particularly in

The project is a five-storey comprehensive sports & recreation facility, accommodating swimming pools, basketball courts, gymnasiums, steam & massage rooms, and bars. Taking into consideration both the different space functions and the architectural features and ceiling shapes, the lighting design not only guarantees functional lighting, but also enhances the beauty and vitality of the space.

The project interior lighting decoration it was originally made by a European design company, before purchasing, our designers continued to communicate with the project engineer, discuss and study new solutions, made new design together, In the end, under the comprehensive consideration of the owner, all our products were adopted.

internal design is further improved.