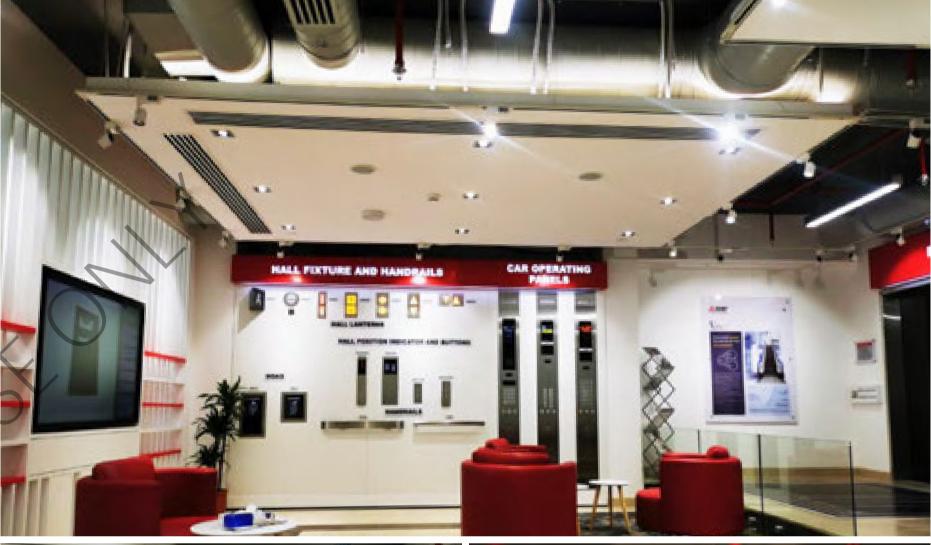

# **OPPLE OFFICE**

#### Shanghai, China

Located in Building V2, the Mixc, Wuzhong Road, Minhang District, Shanghai, Opple new headquarters office building was officially opened in 2019. This office building is the integration of innovative LED products and intelligent interconnected lighting system, which is not only to create a high level of lighting products show, but also a demonstration of light understanding and control ability.