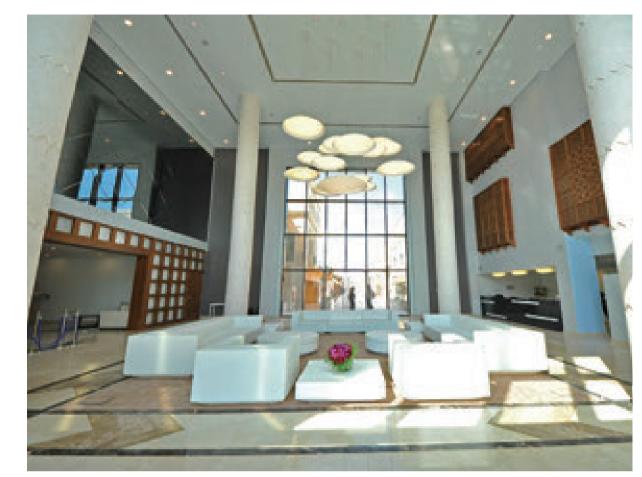

#### Shanghai, China

Located in Building V2, the Mixc, Wuzhong Road, Minhang District, Shanghai, Opple new headquarters office building was officially opened in 2019. This office building is the integration of innovative LED products and intelligent interconnected lighting system, which is not only to create a high level of lighting products show, but also a demonstration of light understanding and control ability.