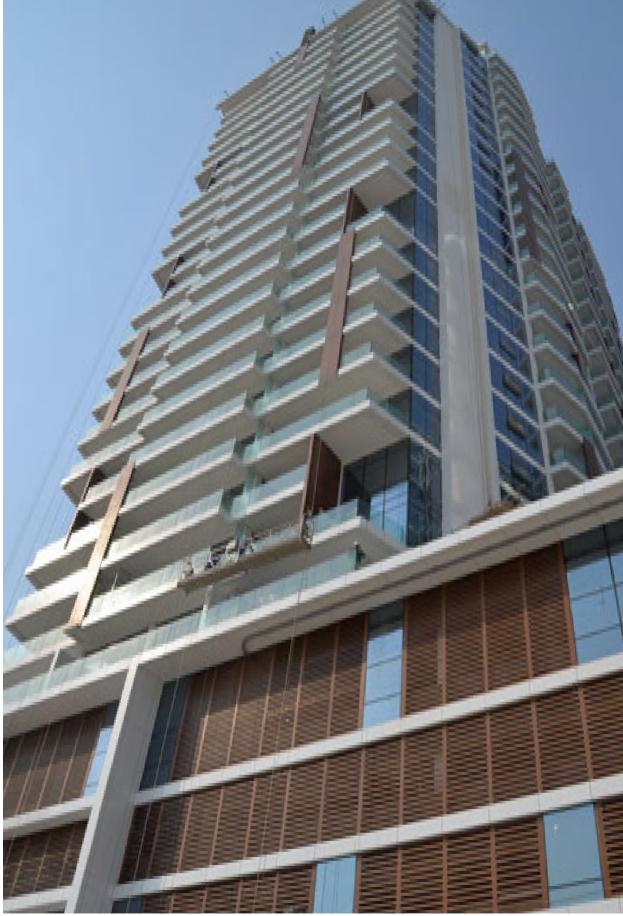

#### Shanghai, China

Located in Building V2, the Mixc, Wuzhong Road, Minhang District, Shanghai, Opple new headquarters office building was officially opened in 2019. This office building is the integration of innovative LED products and intelligent interconnected lighting system, which is not only to create a high level of lighting products show, but also a demonstration of light understanding and control ability.