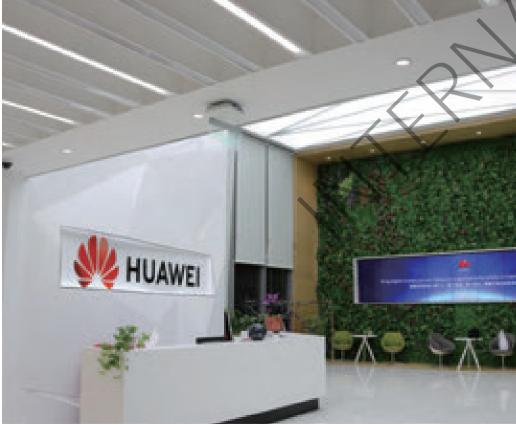

#### Shanghai, China

Located in Building V2, the Mixc, Wuzhong Road, Minhang District, Shanghai, Opple new headquarters office building was officially opened in 2019. This office building is the integration of innovative LED products and intelligent interconnected lighting system, which is not only to create a high level of lighting products show, but also a demonstration of light understanding and control ability.