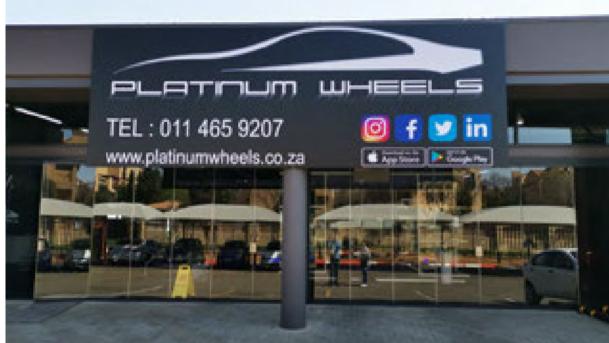

### **PLATINUM WHEELS**

Gauteng / Fourways, South Africa

Jacques Hayes, owner of platinum Wheels remodeled his car showroom and wanted energy saving LED luminaires, that are cost efective and bright to light up his showroom and show off the exotic cars he has on display.

The lights looks great, the simple sleak design and good lighting works for my showroom.

Customer Voice

The lighting placement is an challenge, because parts of the showroom, the cars are moved and remodeled as new cars come in to be sold, and the lighting needs to be universal to light it up correctly. Lighting plays an important part in displaying off the paintwork of the exotic cars and beutiful designs.

Two types of Opple products was used, namley: Professional luminaire and Light Source. On the Professional luminaires, Opple Utility down lights was use, their features are, Flicker Free, Easy Installation and Energy Saving. The benefits using the above mentioned products is that the light without flickering reduces stress while working in the showroom. The light housing and driver on board design ensure 1 step plug-and-play installation. The lights are also up to 60% energy saving compared to CFL downlights. The features of the Light source used HPB, are as follows: High lumen output up to 117lm/W, better design to keep the heat off and enrgy efficient. The benefits of using Opple HPB is that it easily replaces 50-250w HID lamps. It has a 2.5 times lifetime longer that HID and is also 44% more energy saving compared to HID.