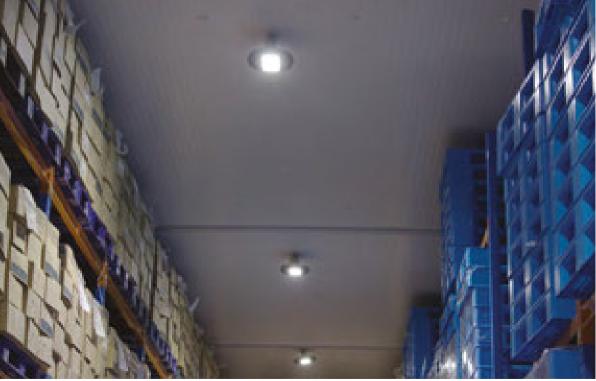

Such a large operation requires huge storage facilities and a high-tech distribution network to ensure that products reach the supermarket shelves in top condition exactly when they are needed.

- 1. The combination of cold and high moisture levels makes a cold store challenging to light successfully. OPPLE's highly waterproof and temperature-tolerant LED Highbay fittings offer the perfect solution for this industrial application.
- 2. With no natural light available, the cool white light of the Highbay makes the cold store brighter and feel more spacious
- **3.** The batwing shaped light distribution is perfect for storage areas with high rack and aisles, as single units are able to illuminate both sides at once.