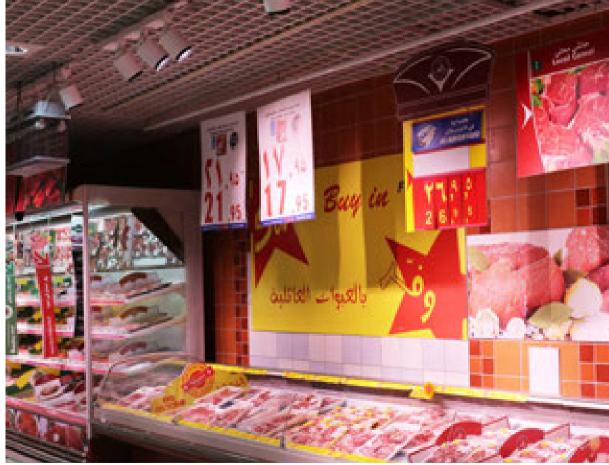

#### Jordan/ Amman, Riyadh/ Saudi

Carrefour is a French multinational company with headquarters in Boulogne Billancourt near Paris, France. With over 1,462 stores it is one of the largest hypermarket chains in the world. Carrefour operates in more than 30 countries throughout Europe, the Americas, Asia and Africa. Store lighting in the fresh meats and butchery areas needs to highlight the color and freshness of the quality produce on display, helping to enhance sales, whilst reducing running and maintenance costs.

Downlight HR LED Spotlight Track Performer FM LED Slim Par

45W fresh food track light with high CRI>90 reveals the true color of the fresh meat, and it improves the customers' purchasing desire. The track light can tilt 180° and rotate 355°, so it can easily adjust to a proper position.