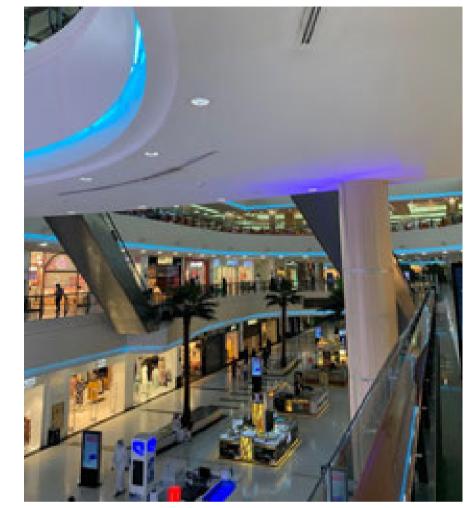

leanliness of the space, helping to open up corridors and waiting areas. Flicker-free lighting also creates a calm and peaceful atmosphere, ideal for recovering patients.

















Ì

Kuwait **DOME MALL** 

Saudi Arabia RIYADH GALLERY

Indonesia MALL CIPUTRA CITRA RAY

Malaysia FIRST WORLD PLAZA

Saudi Arabia KINGDOM CENTRE

Myanmar **MYANMAR PLAZA** 

South Africa WATERCREST SHOPPING MALL

Iraq **AL-ALAMIA** 

Egypt **GOLF CITY MALL** 



# **DOME MALL**

#### Kuwait, Kuwait

Al Dome Mall located in Fahaheel Area and its belong to Al Teejareah Real state company which considered as one of the biggest Real state company in Kuwait with More than 100 projects across the country.













**RIYADH GALLERY** 





Downlight HR

LED Ecomax power III

ED Utility DBL strip blue color











# MALL CIPUTRA CITRA RAY

#### Tangerang, Indonesia

This mall is claimed to be one of the largest in the Tangerang area with a gross floor area (GFA) for Phase I reaching 54,400 square meters and a leasable commercial area of 26,000 square meters. There is also a total planning area of 100,000 square meters on an area of 4.5 hectares, with a total investment of IDR 1 trillion.



the challenge on this project is to convince the consultant and project owner with opple quality. Fortunately, Ciputra has used Opple products in other projects, namely Ciputra Citra Living Apartment and Ciputra Medical Center. so that the owner is more sure to use opple products in this project.











LED Downlight ESIII

### FIRST WORLD PLAZA

#### Pahang, Malaysia

First World Plaza is a renowne