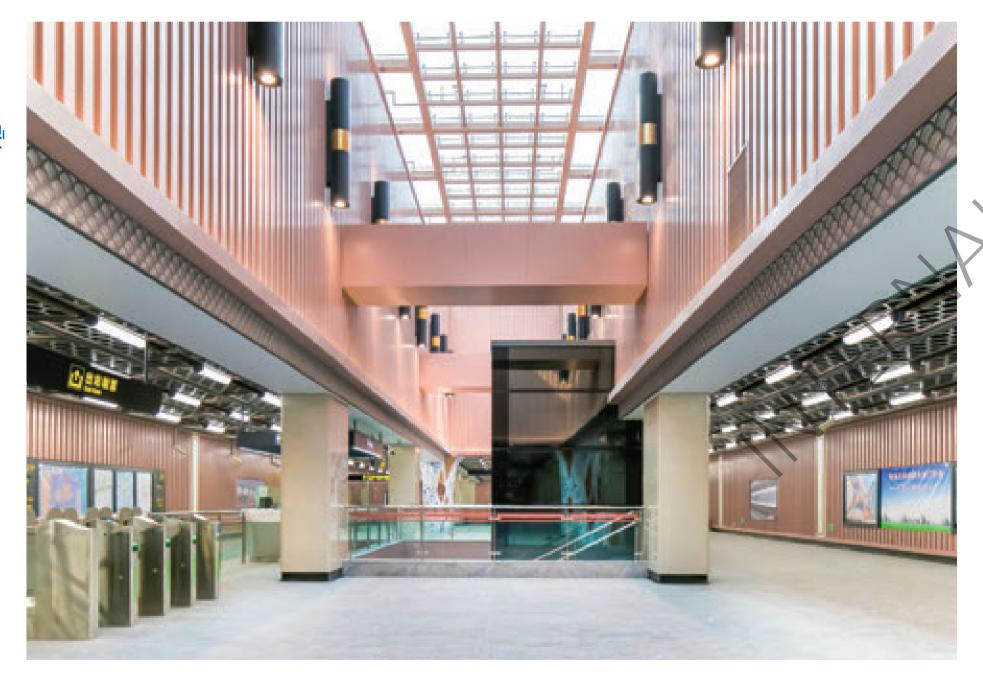

# SHANGHAI METRO LINE 17 (PHASE 3) EAST EXTENSION

Shanghai, China

Shanghai Metro Line 17 starts from Hongqiao Railway Station and ends at Oriental Land, connecting Zhujiajiao Town, Qingpu urban area, Qingpu New Town, Zhaoxiang Town, Zhaoxiang Business Zone, Xujing Town, Huaxin Commercial Housing Base, National Convention and Exhibition Center, Hongqiao Hub, and indirectly radiating Xicen Town and Jinze Town in the west of Qingpu District. The decoration of the stations along the entire line is under the theme of "Riverside Towns, Origin of Shanghai". Almost every station has a "Cultural Art Wall" to reflect the cultural characteristics of Qingpu riverside towns.