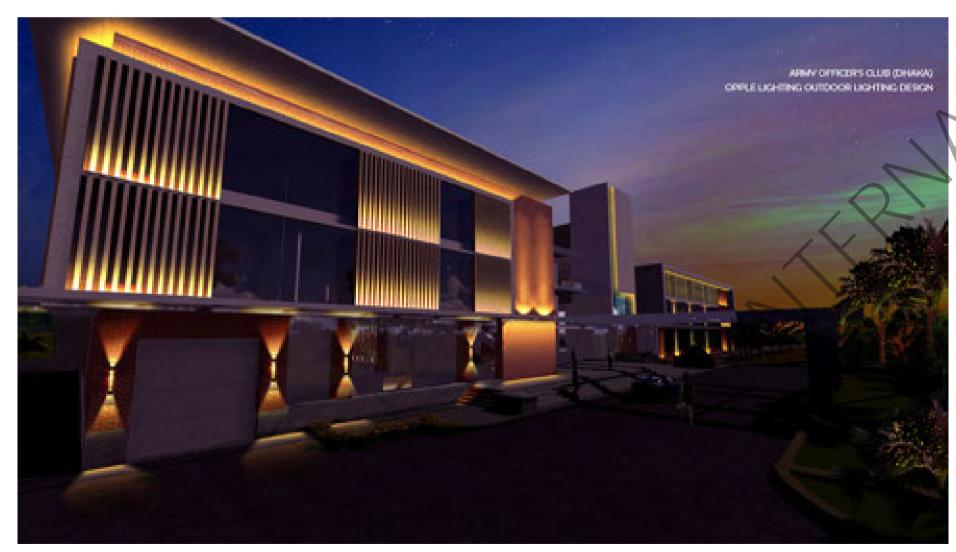

### Dhaka, Bangladesh

The exclusive Officers Club is located in Dhaka, Bangladesh. The club has a variety of excellent facilities including a multipurpose hall, a swimming pool, offices and bedrooms, all of which have a range of modern amenities to provide the utmost in comfort and relaxation to guests.

LED Spot Track EcoMax LED EcoMax DC 12V Strip LED EcoMax T5 Batten

2. According to different scenarios, we used the combination of lamps to highlight the characteristics of each space. For example, for the multi-purpose hall, we used a combination of ceiling lamps and spotlights in the auditorium. The ceiling lamps provide the basic lighting and emphasize the height of the space, creating a luxurious feeling. The spotlights, as functional lighting, provide sufficient illumination for the tables. We chose spotlights and track lights, and made careful arrangements to make the podium uniformly and brightly illuminated. At the same time, we used the contrast of illuminance to distinguish the banquet area and the podium.