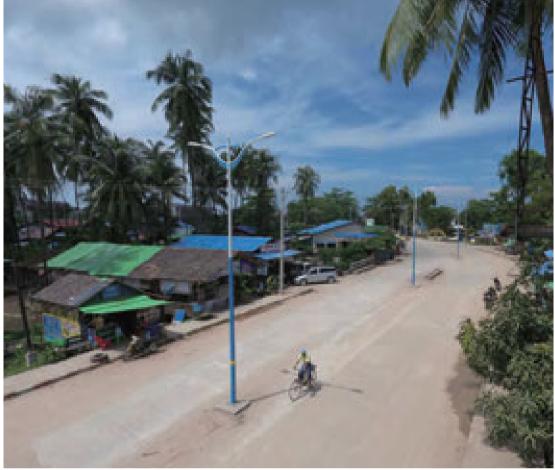

# **TANZANIAN SOLAR STREET LAMP**

### Rayyan, Tanzanian

Tanzania's key planning in the next 5-10 years is the construction of infrastructure, which focuses on road construction and the construction of the government building in the new capital ,Dodoma. Our customer project channel in Tanzania has been developing rapidly, they following the government's policy of "Prioritizing Infrastructure Development". We have completed the supply and installation of more than 5,000 sets of solar street lamps in several regions in 2018 and 2019, the amount was UP to 3 million dollar. Let's look forward to more successful cases in the future.

Mainly used along branch roads, the solar street lights in Tanzania are equipped with ETO-customized solar panels and batteries to store electricity during the daytime and customize (within battery capacity) power-saving modes at night according to the change of natural light and the traffic load, so as to maximize the lighting duration while reducing energy consumption and costs.