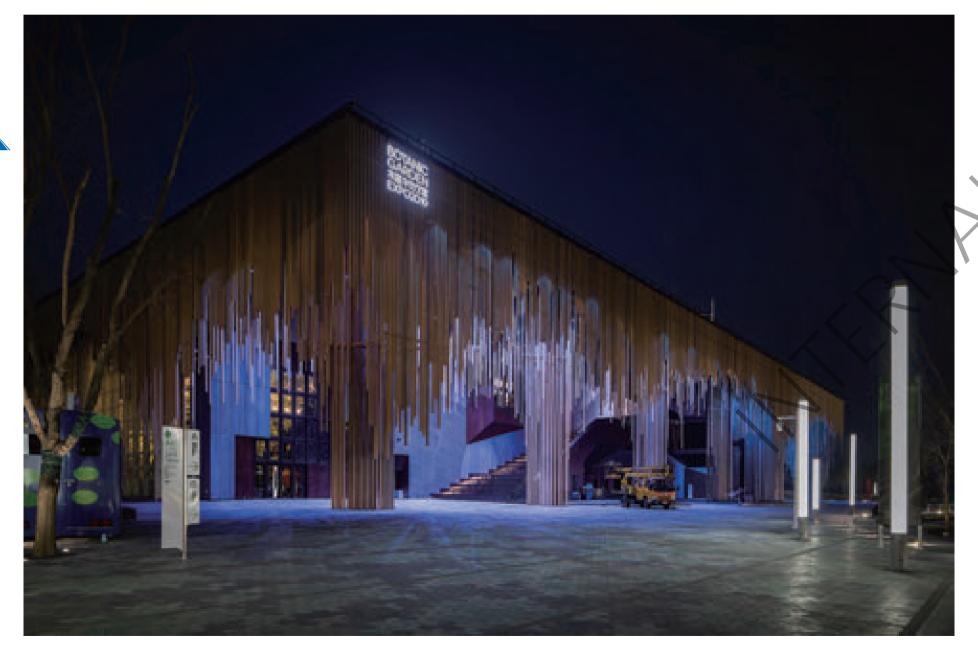

### Beijing, China

The Botanical Pavilion of the Horticulture Expo 2019 Beijing was designed to display living things. Therefore, the Vanke team started preparing for the Expo three years earlier by transplanting many tropical plants to Shenzhen and then to Beijing. China has a vast territory, with various climates and landscapes. Chinese plants occupy a very important position in the world. This Expo in Beijing showed plants as well as the green and ecological China to the world.

The Botanical Pavilion has a construction area of about 10,000 square meters. The architectural concept is "the rising horizon". The facade texture of the building was inspired by plant roots. The huge hanging root system spreads downwards, which intuitively presents the hidden vitality of the plant to the visitors, creating an impressive visual impact, and guiding the visitors into a wonderful plant world.