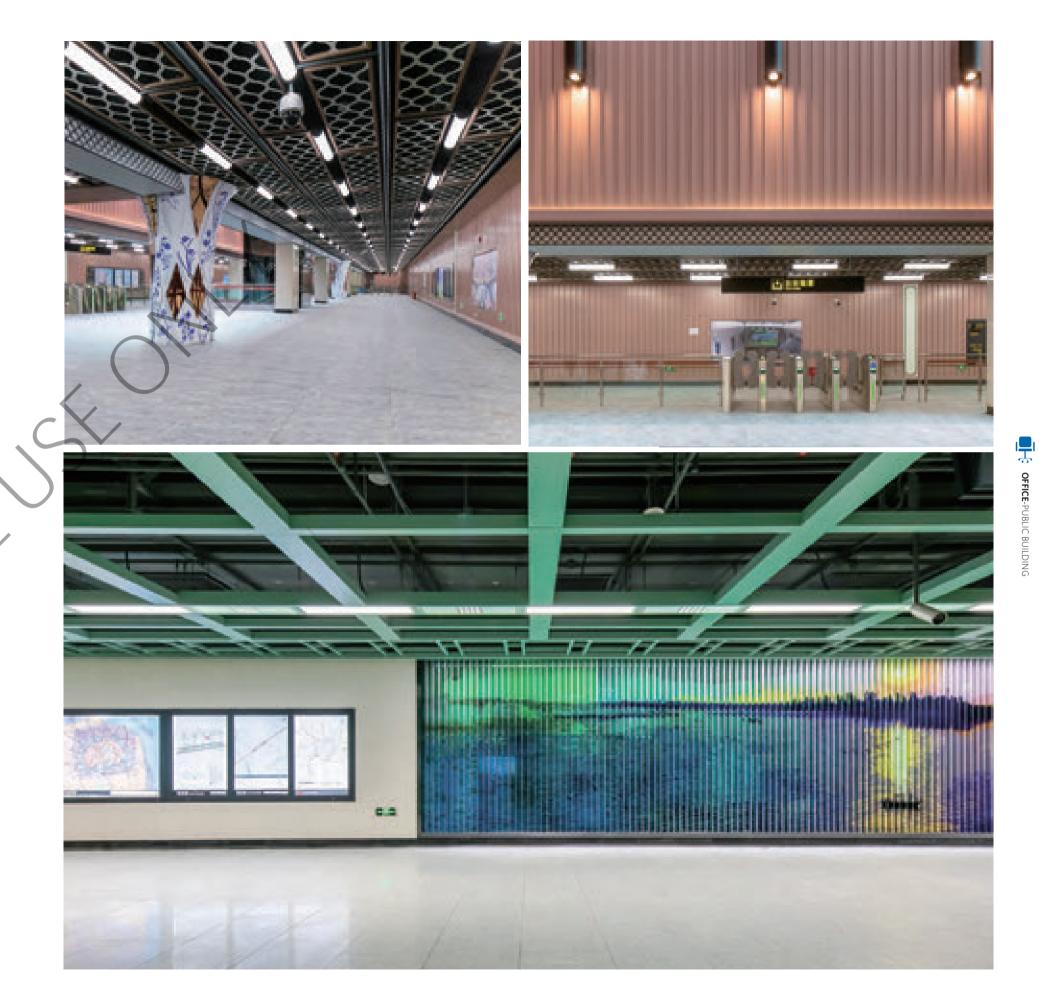

# SHANGHAI METRO LINE 17 (PHASE 3) EAST EXTENSION

Shanghai, China

Shanghai Metro Line 17 starts from Hongqiao Railway Station and ends at Oriental Land, connecting Zhujiajiao Town, Qingpu urban area, Qingpu New Town, Zhaoxiang Town, Zhaoxiang Business Zone, Xujing Town, Huaxin Commercial Housing Base, National Convention and Exhibition Center, Hongqiao Hub, and indirectly radiating Xicen Town and Jinze Town in the west of Qingpu District. The decoration of the stations along the entire line is under the theme of "Riverside Towns, Origin of Shanghai". Almost every station has a "Cultural Art Wall" to reflect the cultural characteristics of Qingpu riverside towns.