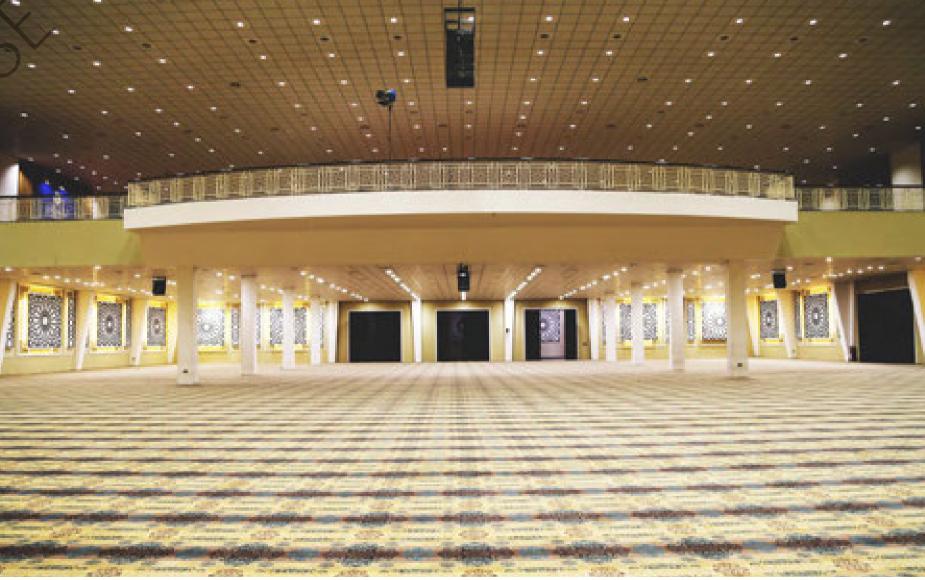

#### $This \ major \ government \ department \ required \ an \ exacting \ scheme \ with \ high \ performance \ demands.$

- 1. Compared with private companies, government departments have a greater concern for the performance of their lighting products. When Power Factor >0.9, this helps to alleviate the power load. High PF products save energy for the country's entire electricity system.
- 2. Evenness of illumination was an important part of the brief. Our lighting solution achieves a uniformity of U0>0.5, resulting in minimal visual disparity across all directions.
- **3.** The Congress Hall is 11 meters high, and half of it includes a mezzanine balcony. To balance the needs of adequate illumination and energy saving in this difficult area our carefully designed distribution pattern of HM downlights provides a uniform luminance of 350Lx. This reduces running costs while providing sufficient light levels for all regular activities.
- 4. Our scheme uses carefully designed vertically-orientated reflective lighting. This creates a comfortable visual ambiance for delegates in meetings.