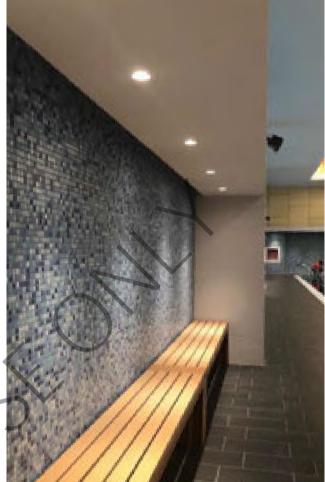

### **OBP SPORT CENTER**

#### Alger, Algeria

OBP sport center is CSCEC Algeria independent investment and construction of the second phase of the real estate project, total construction area is 5,000 square meters. The first phase of the commercial office building has been completed, It serves as the office of Huawei Algeria headquarters. total the plan of total project includes business office, apartment and fitness. It is an important step of committed to diversifying capacity-building investments throughout the Mediterranean Basin and particularly in

The project is a five-storey comprehensive sports & recreation facility, accommodating swimming pools, basketball courts, gymnasiums, steam & massage rooms, and bars. Taking into consideration both the different space functions and the architectural features and ceiling shapes, the lighting design not only guarantees functional lighting, but also enhances the beauty and vitality of the space.

The project interior lighting decoration it was originally made by a European design company, before purchasing, our designers continued to communicate with the project engineer, discuss and study new solutions, made new design together, In the end, under the comprehensive consideration of the owner, all our products were adopted.

internal design is further improved.