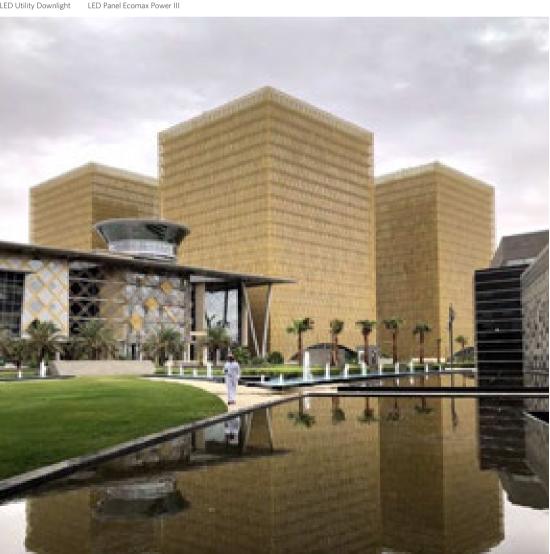

#### Riyadh, Saudi Arabia

Founded in China in 1987, Huawei has grown to become a world-leading provider of information and communications technology (ICT) infrastructure and smart devices.

For their regional headquarters in Riyadh, Saudi Arabia, Huawei chose to renovate an older office building, transforming it into a state-of-the-art workspace with a modern design aesthetic and the highest-quality fittings.

The project is located in Huawei's Headquarters building in Saudi Arabia, mainly for office use. Except for toilets and other small area, most of the space is equipped with steel structure ceilings other than suspended ceilings, so the lamps are mainly installed with hanging cords. For large-area open offices, linear lamps are arranged in parallel with the seats. A 500lx luminance of the working face is sufficient to meet the needs of daily work, while a color temperature of 4000K makes the users comfortable and healthy. In the aisle areas, which demands less light, hanging downlights HM are evenly arranged. In the atrium area, the cords of the ceiling lamps are lengthened to make the lamps suspend at different heights.