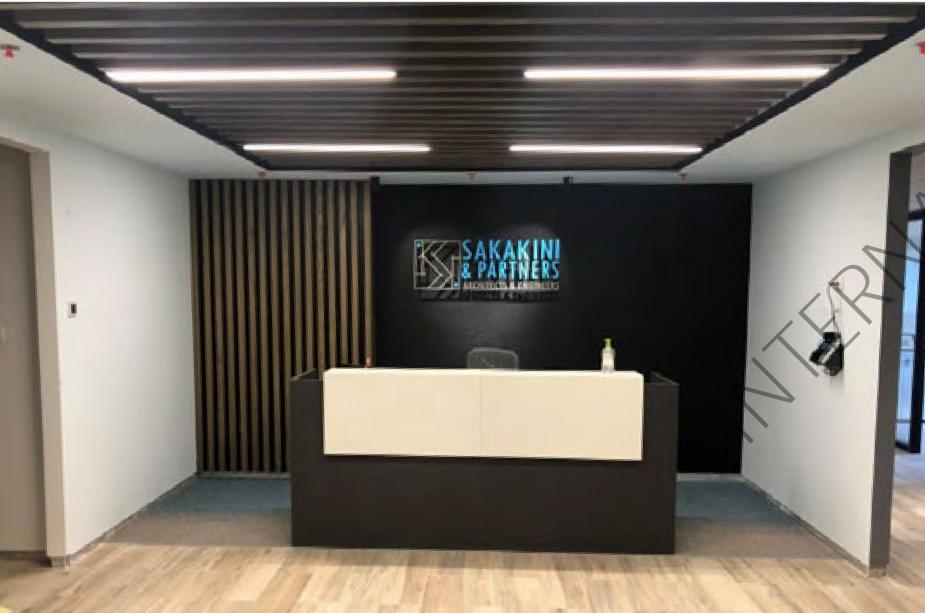

# **OPPLE OFFICE**

#### Shanghai, China

Located in Building V2, the Mixc, Wuzhong Road, Minhang District, Shanghai, Opple new headquarters office building was officially opened in 2019. This office building is the integration of innovative LED products and intelligent interconnected lighting system, which is not only to create a high level of lighting products show, but also a demonstration of light understanding and control ability.