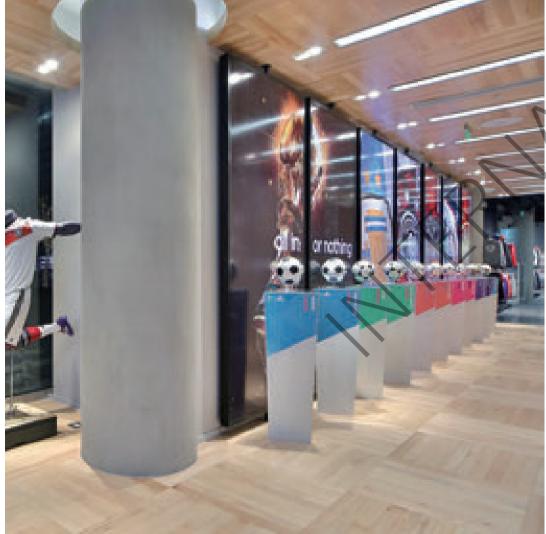

As the outlet brings together various unique Adidas brands that target different consumer groups, it requires different lighting schemes and fittings for each brand.

The most conspicuous design concepts are "The Tunnel" and "The Stadium". To present a dark tunnel, only a feature brand logo was illuminated here. Meanwhile, " he Stadium" is the combination of lighting and een the darkness of "The display of "The Stadium" creates an impactful s

ong been the icon of Adidas, and these e present throughout the new concept outlet. We used linear ating products to illuminate the store, echoing the original maintaining the consumers' familiarity with the

NEO is youngest and most modern subsidiary brand of Adidas. For this area RGB and gradation lighting methods were used to satisfy the requirement for colorful product displays, reflecting the brand's vibrancy.

The layout and lighting design for the Stella McCartney brand is elegant and simple, highlighting her unique style.

For Adidas Originals, the layout is more fashionable and elegant.