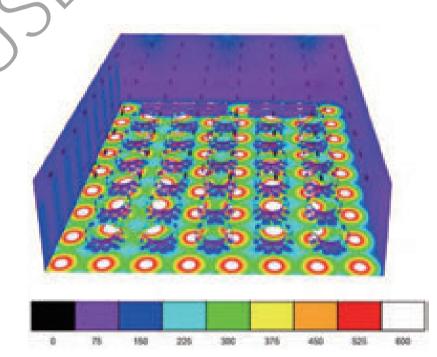

#### $This \ major \ government \ department \ required \ an \ exacting \ scheme \ with \ high \ performance \ demands.$

- 1. Compared with private companies, government departments have a greater concern for the performance of their lighting products. When Power Factor >0.9, this helps to alleviate the power load. High PF products save energy for the country's entire electricity system.
- 2. Evenness of illumination was an important part of the brief. Our lighting solution achieves a uniformity of U0>0.5, resulting in minimal visual disparity across all directions.
- **3.** The Congress Hall is 11 meters high, and half of it includes a mezzanine balcony. To balance the needs of adequate illumination and energy saving in this difficult area our carefully designed distribution pattern of HM downlights provides a uniform luminance of 350Lx. This reduces running costs while providing sufficient light levels for all regular activities.
- 4. Our scheme uses carefully designed vertically-orientated reflective lighting. This creates a comfortable visual ambiance for delegates in meetings.