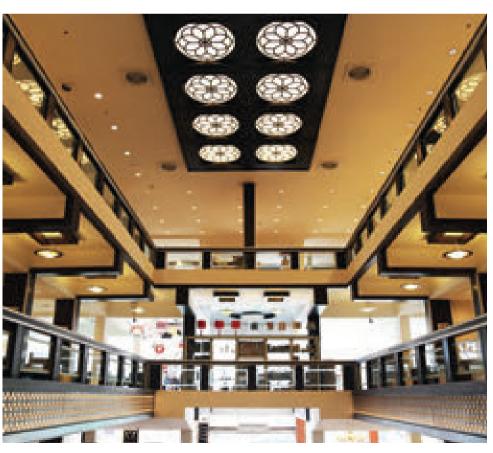

### **MYANMAR PLAZA**

#### Yangon, Myanmar

Myanmar Plaza is the centerpiece of a \$440-million property venture by a leading Vietnamese real estate company. Offering a stunning visitor experience, this state-of-the-art shopping facility features a range of international and local retail and lifestyle outlets, as well as hosting the largest food court in the country. The new plaza spans a total of five floors and brings together more than 33 local and international electronics brands.

The project is a large-scale comprehensive shopping mall, with a hollow hall of 20 meters for the lobby. This space falls into the category of a hypermarket commercial space, so a higher illuminance solution is selected for it. We install Highbay on the top of the lobby to illuminate it well and evenly. Since events are often held in the lobby, we increase the illuminance to 500lx-600lx, which at the same time can also highlight the height and width of the space. We install downlights on the edge of lobby top to light up the edges and to highlight the grandeur of the plaza. There are many shops in the plaza, and most of them use high-illuminance lights to draw the customers' attention. Considering that the mall is positioned as a hypermarket, we set the illuminance at around 300lx in the corridors of each floor to reduce contrast to the illuminance level in shops and avoid making dimness in the corridors...

#### The Lighting Challenge

Multiple environments in Myanmar Plaza require a wide range of high performance lighting. Challenges include the signature atrium with its very high ceiling as well a requirement for both ambient and focus lighting throughout the mall. The client also had a very tight deadline for the work to be completed. OPPLE's professional lighting design and high-quality products allowed us to build a modern, comfortable lighting environment that improves the visitor experience.

#### Benefits

OPPLE's lighting design solution not only met the client's aesthetic brief but also greatly reduces power consumption and ongoing maintenance costs compared to traditional lighting designs. The 20m tall atrium roof needed both high ormance units to maintain the light levels for customers on the atrium floor as well as illuminatin per floor and providing architectural impact. An innovative combinay Performer and 29W HM Downlights were used in the middle and tion of OPPLE's 200W frum respectively, resulting in excellent lighting levels below whilst around the edge eiling. The results have already resulted in comments from visitors on review highlightir site Trip Advisor such as "This mall...feels great with the soft light performance and excellent music."