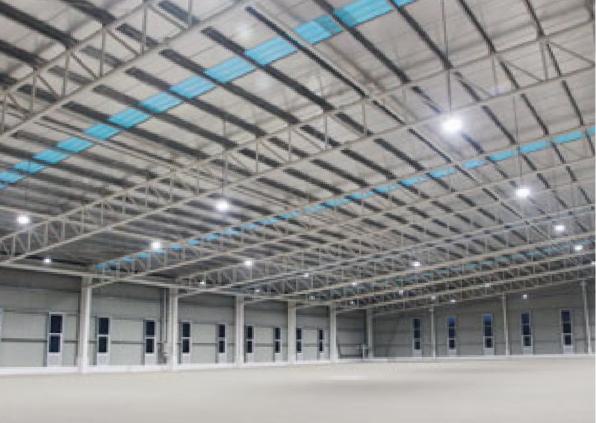

Such a large operation requires huge storage facilities and a high-tech distribution network to ensure that products reach the supermarket shelves in top condition exactly when they are needed.

- 1. The combination of cold and high moisture levels makes a cold store challenging to light successfully. OPPLE's highly waterproof and temperature-tolerant LED Highbay fittings offer the perfect solution for this industrial application.
- 2. With no natural light available, the cool white light of the Highbay makes the cold store brighter and feel more spacious
- **3.** The batwing shaped light distribution is perfect for storage areas with high rack and aisles, as single units are able to illuminate both sides at once.