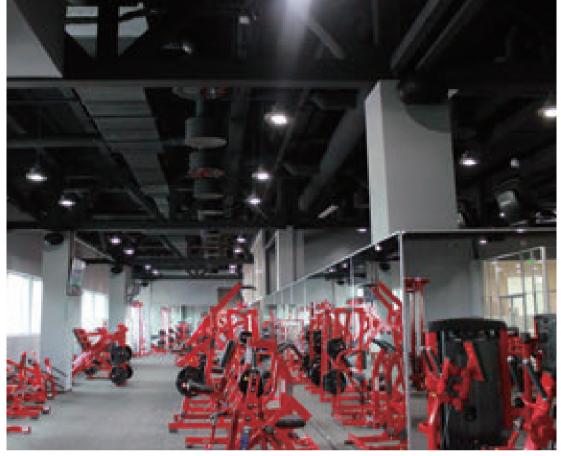

# PRESTIGE FITNESS CLUB

Vladivostok, Russia

The Prestige Fitness Club in Vladivostok undertook a complete remodel, moving from a classic Roman-themed architecture to a modern, open-plan, multilevel health club over 15,000 square metres.