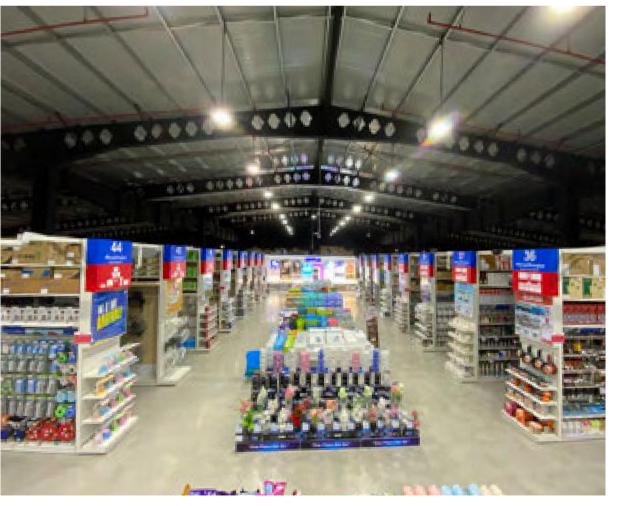

### PRO1 HOME CENTER **5TH BRANCH**

#### Mandalay/Yangon, Myanmar

When PRO1 Home Centre was planning its 5th, and largest, store opening in Mandalay. As Myanmar's largest homewares retailer, they wanted their great range of quality and value home decorations, domestic appliances and electronics to look exciting and inviting on display and at the same time create a customer ambiance that made for relaxed shopping, and increased sales.

- **1.** After a comprehensive survey of the architectural features of the Home Center, OPPLE LED HighBay 100° products were used for the main shop floor to ensure a uniform basic luminance throughout..
- 2. In the high rack areas, linear cover holders have been used to increase the lighting efficiency, providing sufficient illumination to the rack façades to make product selection easy for customers. Lights arrangement: