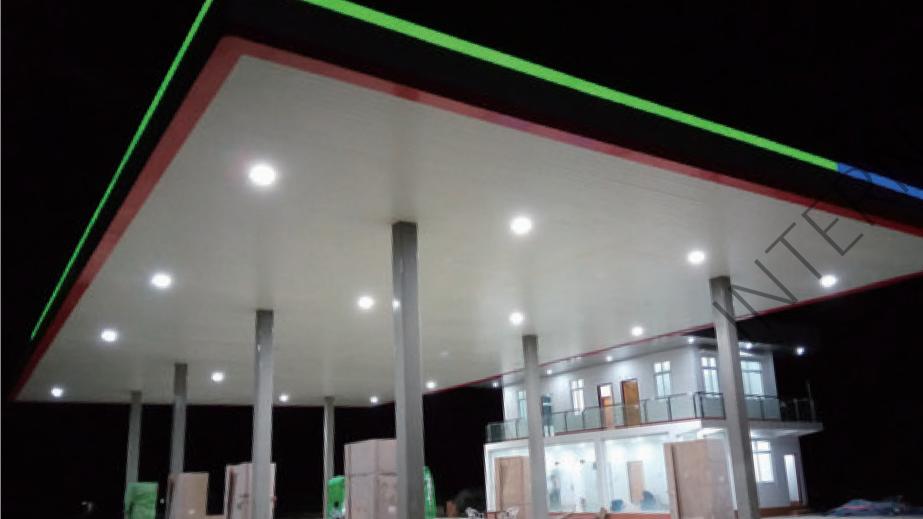

# **Pantanaw Gas station**

### Pantanaw, Myanmar

We use 20 Canopy for the gas station which controlled by our agency in Myanmar Farmer group, it will open next

1. Modern cities require that gas station lighting can not only satisfy work efficiency and physical health needs, but also attract the attention of drivers along the way, prompting them to refuel.

2. The gas station needs sufficient façade illumination to clearly show the fuel gauge and the fuel gan, so we used canopies of two angles. Polarized canopy is installed on both sides, and the light is directed to the internal fuel gauge to provide façade illumination without wasting light. A 100° large-angle canopy light is installed in the two middle rows to illuminate the ground and also provide sufficient façade light. The average illuminance is up to 200lx on the ground, and around 150lx near oil gun.