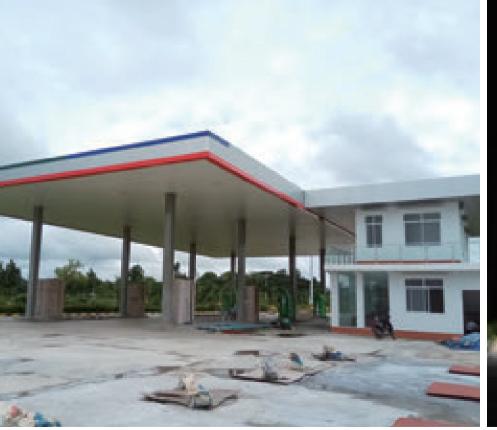

# **Pantanaw Gas station**

### Pantanaw, Myanmar

We use 20 Canopy for the gas station which controlled by our agency in Myanmar Farmer group, it will open next

1. Modern cities require that gas station lighting can not only satisfy work efficiency and physical health needs, but also attract the attention of drivers along the way, prompting them to refuel.

2. The gas station needs sufficient façade illumination to clearly show the fuel gauge and the fuel gan, so we used canopies of two angles. Polarized canopy is installed on both sides, and the light is directed to the internal fuel gauge to provide façade illumination without wasting light. A 100° large-angle canopy light is installed in the two middle rows to illuminate the ground and also provide sufficient façade light. The average illuminance is up to 200lx on the ground, and around 150lx near oil gun.