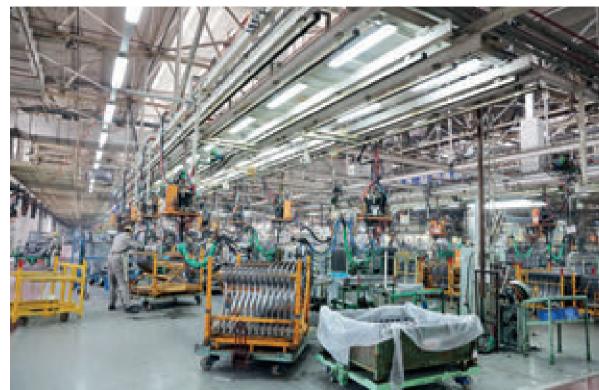

### **DONGFENG NISSAN** -XIANGYANG FACTORY

Xiangyang, China

Dongfeng Nissan, as Dongfeng Motor's important subsidiary for passenger vehicles, is engaged in R&D, procurement, manufacture, sale and services. It is one of the few automobile manufacturing companies in China that have formed the whole value chain. Dongfeng Nissan is made up of Huadu Factory, Xiangyang Factory, Zhengzhou Factory, Dalian Factory as well as a motor company and a technical center - all with about 19,000 employees. Xiangyang Factory covers an area of 290,000 m2, with the building area reaching 170,000m2 and a yearly capacity of 200,000 units. It has five processes, namely stamping, resin, welding, coating and assembly, and its own test