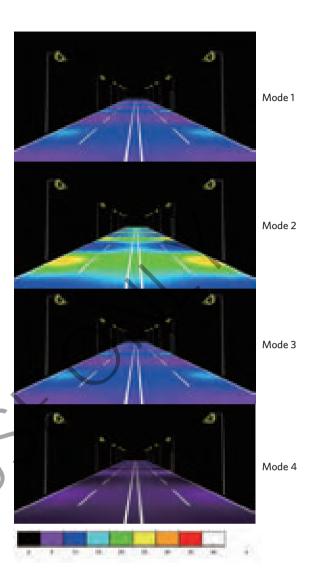

|               | Mode 1    | Mode 2     | Mode 3      | Mode 4    |
|---------------|-----------|------------|-------------|-----------|
| Time          | 6 pm7 pm. | 7 pm11 pm. | 11 pm-0 am. | 0 am6 am. |
| Dimming ratio | 50%       | 100%       | 50%         | 10%       |

Mainly used along branch roads, the solar street lights in Tanzania are equipped with ETO-customized solar panels and batteries to store electricity during the daytime and customize (within battery capacity) power-saving modes at night according to the change of natural light and the traffic load, so as to maximize the lighting duration while reducing energy consumption and costs.