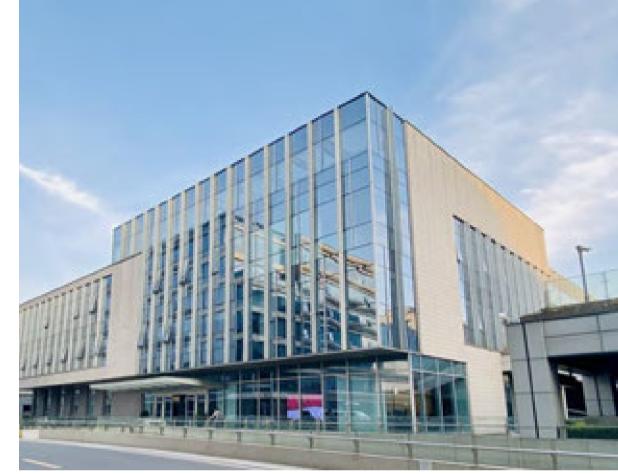

# **OPPLE OFFICE**

#### Shanghai, China

Located in Building V2, the Mixc, Wuzhong Road, Minhang District, Shanghai, Opple new headquarters office building was officially opened in 2019. This office building is the integration of innovative LED products and intelligent interconnected lighting system, which is not only to create a high level of lighting products show, but also a demonstration of light understanding and control ability.