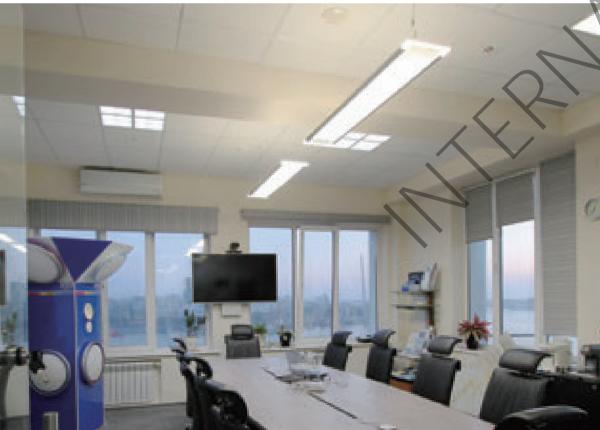

The project is located in Huawei's Headquarters building in Saudi Arabia, mainly for office use. Except for toilets and other small area, most of the space is equipped with steel structure ceilings other than suspended ceilings, so the lamps are mainly installed with hanging cords. For large-area open offices, linear lamps are arranged in parallel with the seats. A 500lx luminance of the working face is sufficient to meet the needs of daily work, while a color temperature of 4000K makes the users comfortable and healthy. In the aisle areas, which demands less light, hanging downlights HM are evenly arranged. In the atrium area, the cords of the ceiling lamps are lengthened to make the lamps suspend at different heights.