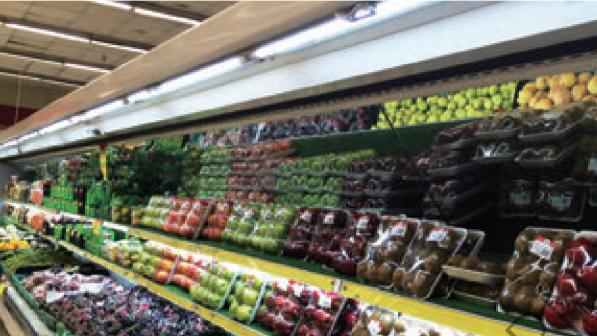

#### Jordan/ Amman, Riyadh/ Saudi

Carrefour is a French multinational company with headquarters in Boulogne Billancourt near Paris, France. With over 1,462 stores it is one of the largest hypermarket chains in the world. Carrefour operates in more than 30 countries throughout Europe, the Americas, Asia and Africa. Store lighting in the fresh meats and butchery areas needs to highlight the color and freshness of the quality produce on display, helping to enhance sales, whilst reducing running and maintenance costs.

Downlight HR LED Spotlight Track Performer FM LED Slim Par

45W fresh food track light with high CRI>90 reveals the true color of the fresh meat, and it improves the customers' purchasing desire. The track light can tilt 180° and rotate 355°, so it can easily adjust to a proper position.