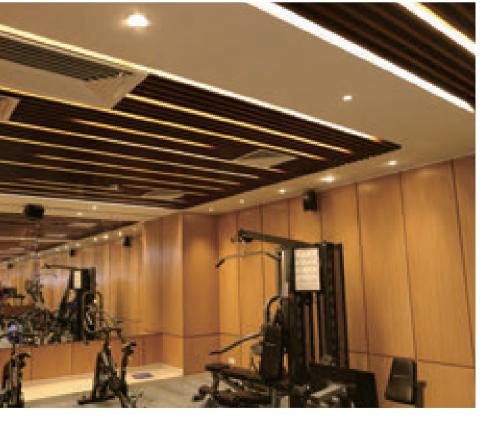

utmost in comfort and relaxation to guests.













LED Spot Track EcoMax LED EcoMax DC 12V Strip LED EcoMax T5 Batten













2. According to different scenarios, we used the combination of lamps to highlight the characteristics of each space. For example, for the multi-purpose hall, we used a combination of ceiling lamps and spotlights in the auditorium. The ceiling lamps provide the basic lighting and emphasize the height of the space, creating a luxurious feeling. The spotlights, as functional lighting, provide sufficient illumination for the tables. We chose spotlights and track lights, and made careful arrangements to make the podium uniformly and brightly illuminated. At the same time, we used the contrast of illuminance to distinguish the banquet area and the podium.







# PARK GATE RESIDENCES, BY WASL GROUP

### **Dubai, United Arab Emirates**

The luxurious residence project which consists of four residential buildings, located in the emerging residence development area near Zabeel Park, downtown of Dubai, and is a part of the mixed developments with residences and hotels. Different specifications was required by the lighting designer which requires many customized products to be innovated .





**ff** Variety of products and flexible in designing and specifications

Customer Voice

















### Abu Dhabi, United Arab Emirates

The API Tower in Dubai is a high quality mixed residential and commercial development. Featuring luxury apartments and premium retail outfits, the building also hosts a showroom for one of the world's most prestigious