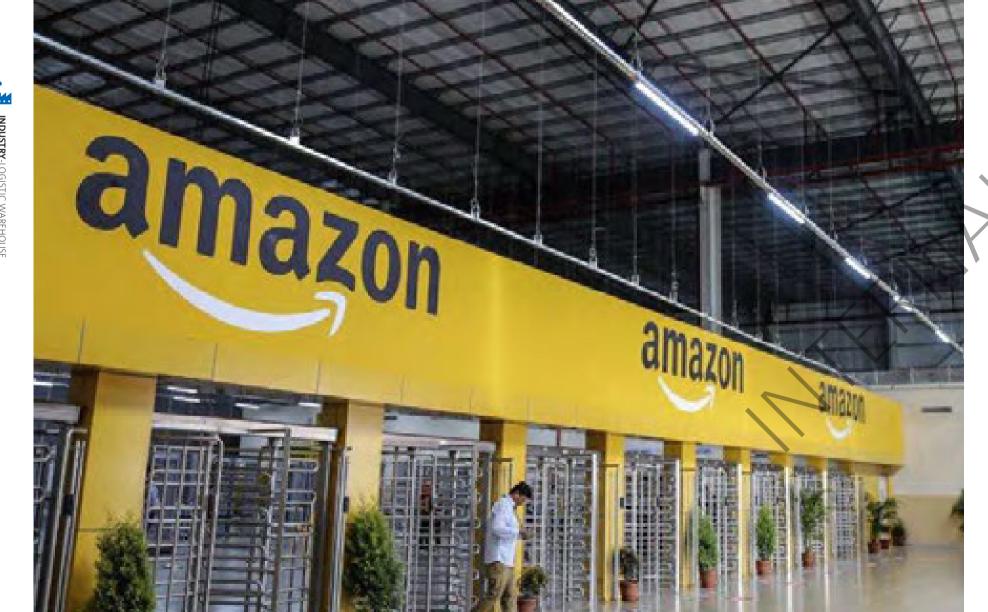

#### Kolkata/ Pune/ Mumbai/ Hyderabad/ Bangalore, India

Amazon is world leader in E-commerce space and opening warehouses pan India. Opple is supplying complete lighting solution to Amazon at various places like Mumbai, Pune, Hyderabad, Bangalore and Kolkata.

Major challenge working with Amazon was strict lighting requirements with various areas like Shelving, processing, Dock, office areas. All areas have different lighting and product requirements.

Opple design team knows that the key requirements for lighting are to provide sufficient light, minimize contrast to provide uniformity, and control glare for maximum comfort and enhanced productivity. **77** 