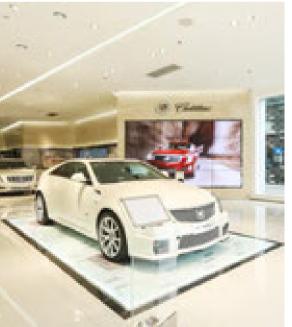

### **BMW**

#### Riyadh, Saudi Arabia

BMW is one of the world's best known brands. It is still headquartered in Munich, Bavaria. Its long heritage in producing the highest quality cars, motorcycles and engines makes BMW one of the most desirable and trusted automotive brands. Mohammed Naghi Motors in Jeddah is one of Saudi Arabia's foremost BMW dealerships, and when they planned to renovate their flagship store, they approached OPPLE to provide the ideal lighting solutions to showcase their stunning range of vehicles.

- 1. For luxury brands such as the BMW car showroom, enhanced lighting is crucial in showcasing the product and brand at its best, increasing sales. OPPLE provided a comprehensive lighting solution for the main showroom hall, the maintenance workshop and the office.
- 2. To fully illuminate the 10-meter high exhibition hall, LED High Power Spotlight (24° 80W) have been used, allowing the guaranteed delivery of 1000Lx at floor level.

- **3.** Different beam angles have been carefully matched to the different ceiling heights to achieve a perfect, uniform lighting scheme result.
- **4.** Thoughtful design ensures that vehicles and other exhibits close to the windows are highlighted when viewed from the exterior at night.