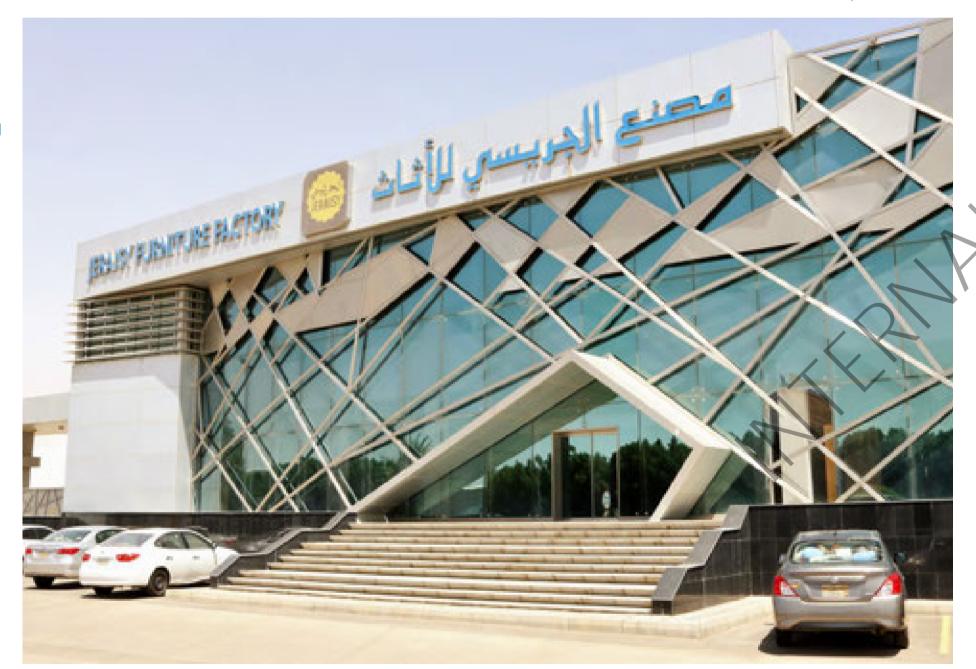

# JERAISY FURNITURE FACTORY

Riyadh, Saudi Arabia

Jeraisy furniture is the biggest furniture factory operate in KSA. Our 15,000 pieces T8 tubes light up their workshop. Their wareshous equipped with our lowbay due to the high ceiling. Customer are proud of OPPLE products because no compliants received.