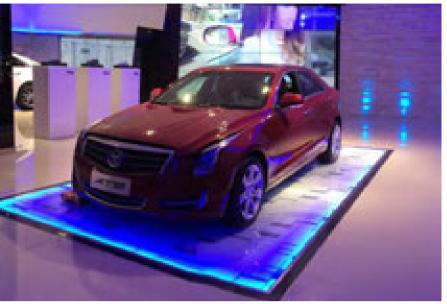

### **CADILLAC**

#### Dalian, China

As a new global luxury brand that arrives at the CBD of Dalian, the Cadillac shop has integrated display, product appreciation and brand experience. Its appearance, space planning and interactive functions have all focused on the users' experience and convenience.

The shop has selected OPPLE Lighting for the whole lighting project, and this is the first urban automotive shop that uses our new lighting control system.

The Cadillac Dalian shop has been designed in the American luxurious style to present its century-old glamor. Combining the modern and simplistic artistic technique with the innovative multimedia interactive technology, it has perfectly expressed the American automotive culture of the Cadillac brand.

#### Two Night Scene Modes:

- 1. In the evening, the indoor functional lighting combines with a uniform warm glow that attracts customers to enter the
- 2. Overnight, the hi-tech blue scheme combines with the façade lighting to impress passersby and leave a lasting impression.