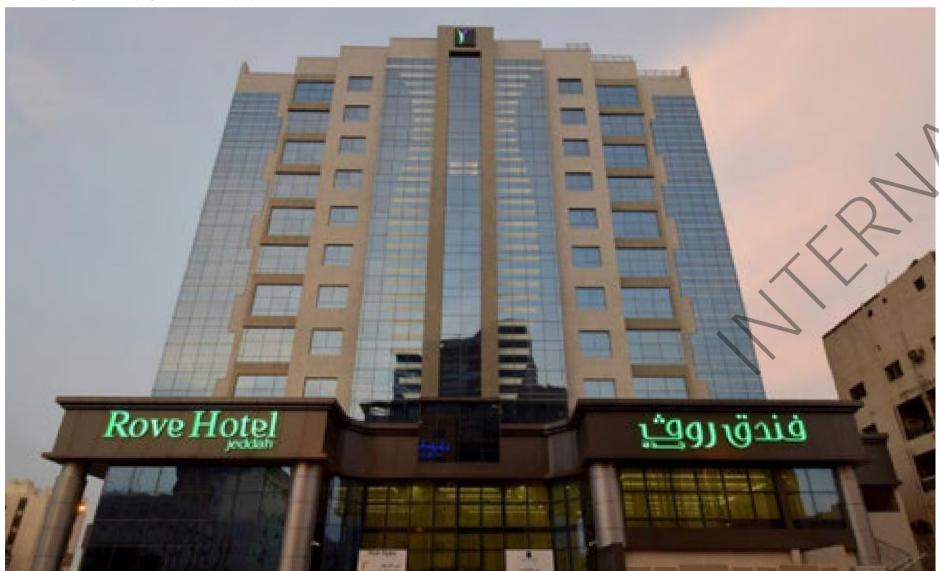

### **ROVE JEDDAH HOTEL**

### Jeddah, Saudi Arabia

The 5-star Rove Jeddah Hotel provides guests with a luxury accommodation featuring valet parking, room services and shoe shine. Makkah Gate is 20 minutes' drive away from this property. A 20-minute walk to the center of Jeddah. The venue provides cable TV with on-demand movies, a laptop-size safe, a living area, a cupboard and music system in all rooms. Room facilities include a microwave, an electric kettle and coffee/tea making facilities as well as foam pillows and feather pillows. Guests can enjoy Lebanese and Armenian cuisine in 16 Hundred Prime Steak located 350 meters away. Rove Jeddah Hotel can be reached in a 20-minute drive from King Abdulaziz International airport. Corporate travelers are free to use a business centre and a copier offered on site. Rove Jeddah Hotel features a rooftop pool, a sundeck and an outdoor swimming pool.

LED Utility Downlight LED Fixed Spotlight HS 7W LED Utility Strip Double Line HV

Apart from convenient transportation, diversified facilities and considerate services, an excellent room environment is also crucial to a good hotel. In order to create a comfortable and relaxing sleep environment, the overall space of the room is designed with indirect lighting and local point lights to avoid glare while meeting local functional requirements. In view of the depth of the ceiling groove, 3000K double-row light strips are used to outline the ceiling and create a warm and relaxing light environment, so that the guests will feel at home. The desk area is illuminated by a spotlight and supplemented by a brightness-adjustable writing lamp to meet reading needs without affecting the overall relaxing atmosphere. The bedside desk lamp is easy for guests to turn on and off to ensure safety