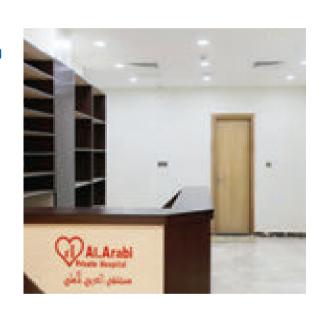

# **AL-ARABI HOSPITAL**

#### Baghdad, Iraq

The Al Arabi Hospital in Baghdad is one of Iraq's largest hospitals. With 8 operating rooms, 48 wards and 20 suites spread over 6 floors, this impressive facility specializes in Cardiology procedures including heart surgery. Reliable, energy-saving lighting that is easy to keep clean and hygeinic is a priority.

Hospital lighting must provide high levels of illumination, but without harshness. Cool white light emphasizes the cleanliness of the space, helping to open up corridors and waiting areas. Flicker-free lighting also creates a calm and peaceful atmosphere, ideal for recovering patients.