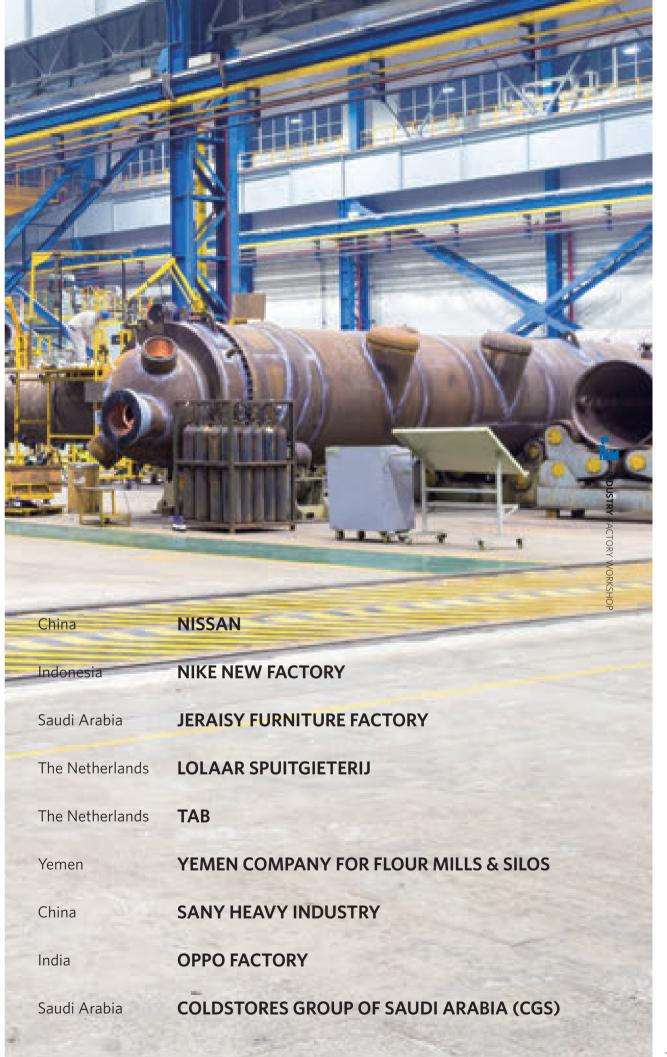

### **DONGFENG NISSAN** -XIANGYANG FACTORY

Xiangyang, China

Dongfeng Nissan, as Dongfeng Motor's important subsidiary for passenger vehicles, is engaged in R&D, procurement, manufacture, sale and services. It is one of the few automobile manufacturing companies in China that have formed the whole value chain. Dongfeng Nissan is made up of Huadu Factory, Xiangyang Factory, Zhengzhou Factory, Dalian Factory as well as a motor company and a technical center - all with about 19,000 employees. Xiangyang Factory covers an area of 290,000 m2, with the building area reaching 170,000m2 and a yearly capacity of 200,000 units. It has five processes, namely stamping, resin, welding, coating and assembly, and its own test

# **NIKE NEW FACTORY**

# JERAISY FURNITURE FACTORY

Riyadh, Saudi Arabia

Jeraisy furniture is the biggest furniture factory operate in KSA. Our 15,000 pieces T8 tubes light up their workshop. Their wareshous equipped with our lowbay due to the high ceiling. Customer are proud of OPPLE products because no compliants received.

# **LOLAAR SPUITGIETERIJ**

# **TAB**

# YEMEN COMPANY FOR FLOUR MILLS & SILOS

Aden, Yemen

The Yemen Company for Flour Mills & Silos (YCFMS) is based in Aden, the main port city in Yemen. The company operates one of the largest and most advanced modern factories in the country, covering over 90,000 square meters and employing over 550 workers.

# **SANY HEAVY INDUSTRY**

Hunan, China

Sany Group, the parent company of Sany Heavy Industry, was established in Lianyuan City, Hunan Province in 1989. The name of the company originates from the corporate vision of "creating a first-class enterprise, cultivating first-class talents, and making first-class contributions". Over the years, Sany has been committed to establishing a world-class brand with the mission of "Change the World with Quality".

# **OPPO FACTORY**

# **COLDSTORES GROUP OF** SAUDI ARABIA (CGS)