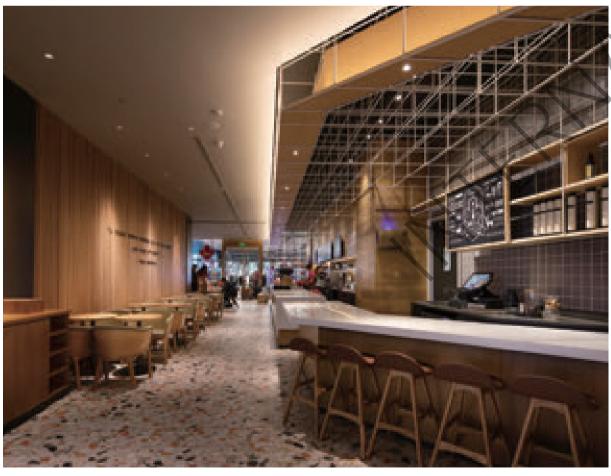

#### Shanghai, China

Located in Building V2, the Mixc, Wuzhong Road, Minhang District, Shanghai, Opple new headquarters office building was officially opened in 2019. This office building is the integration of innovative LED products and intelligent interconnected lighting system, which is not only to create a high level of lighting products show, but also a demonstration of light understanding and control ability.