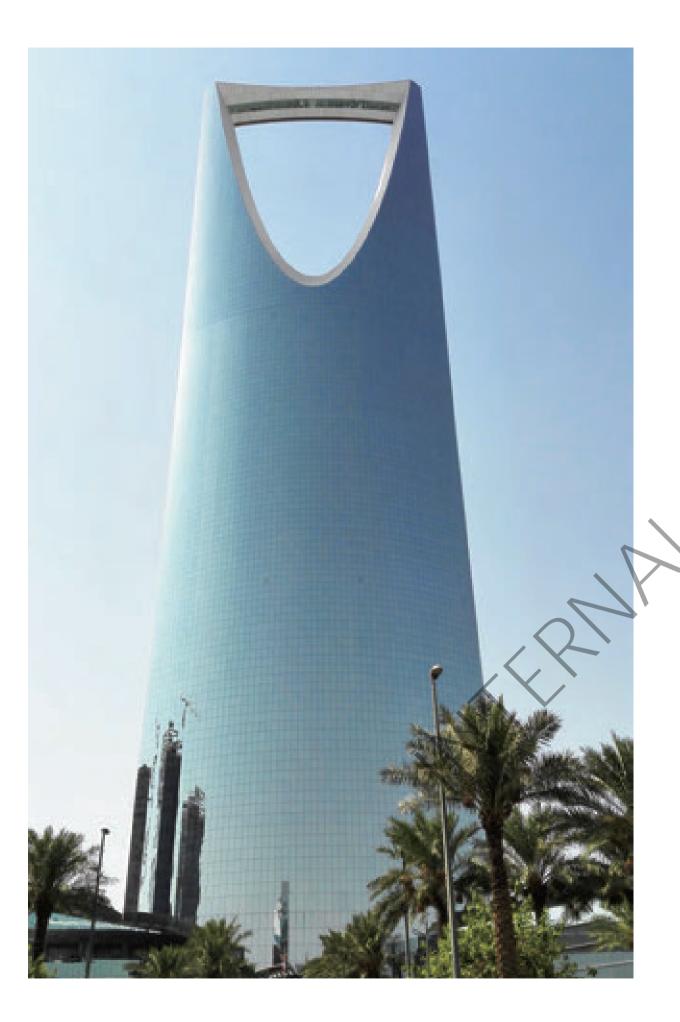

### **KINGDOM CENTRE**

#### Riyadh, Saudi Arabia

One of the most iconic landmarks in the Middle East, the 300 metres Kingdom Tower is the crowning glory of the Kingdom Centre in Riyadh, Saudi Arabia. Built in the 1990s, this huge multi-use structure covers an area of over 96,000 square metres and is home to a large shopping centre, a 5-star hotel, meeting and conference facilities and numerous office suites.

OPPLE were contracted to replace and update all the lighting in the shopping centre and throughout the guest rooms of the luxurious Four Seasons hotel.

We've been extremely impressed with the OPPLE team's solution to our lighting issues. They have reduced our power and maintenance costs whilst improving the quality of our lighting, which has given our visitors a better experience.

#### The Lighting Challenge

With a ceiling height of over 20 metres the Kingdom shopping centre needed a high output solution to ensure a good visitor experience. However, it was also very important that running costs were reduced and, given the large heights involved, a long product life was vital. Traditional lighting solutions weren't able to deliver all these objectives successfully.

An additional requirement was to ensure that the artificial light inside the centre blended well with the natural light that is admitted by the many external doors, allowing a seamless transition for shopping centre visitors.