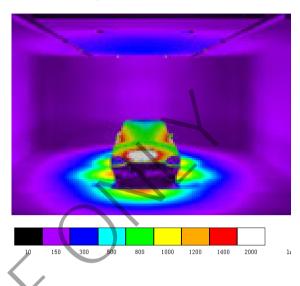

- 1. For luxury brands such as the BMW car showroom, enhanced lighting is crucial in showcasing the product and brand at its best, increasing sales. OPPLE provided a comprehensive lighting solution for the main showroom hall, the maintenance workshop and the office.
- 2. To fully illuminate the 10-meter high exhibition hall, LED High Power Spotlight (24° 80W) have been used, allowing the guaranteed delivery of 1000Lx at floor level.