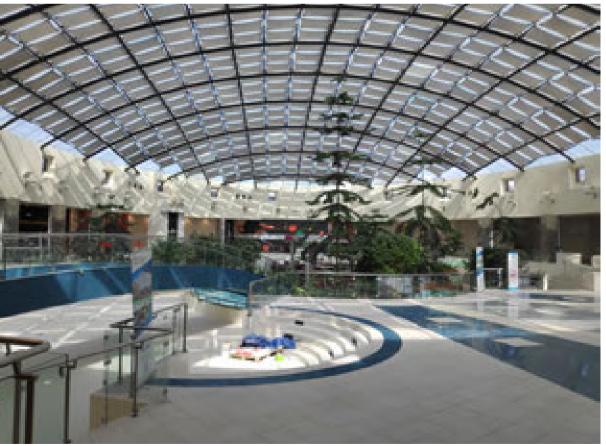

# MALL CIPUTRA CITRA RAY

#### Tangerang, Indonesia

This mall is claimed to be one of the largest in the Tangerang area with a gross floor area (GFA) for Phase I reaching 54,400 square meters and a leasable commercial area of 26,000 square meters. There is also a total planning area of 100,000 square meters on an area of 4.5 hectares, with a total investment of IDR 1 trillion.

the challenge on this project is to convince the consultant and project owner with opple quality. Fortunately, Ciputra has used Opple products in other projects, namely Ciputra Citra Living Apartment and Ciputra Medical Center. so that the owner is more sure to use opple products in this project.