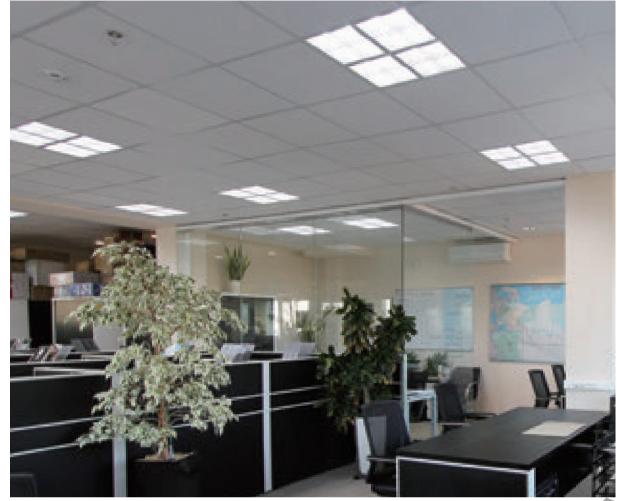

#### Shanghai, China

Located in Building V2, the Mixc, Wuzhong Road, Minhang District, Shanghai, Opple new headquarters office building was officially opened in 2019. This office building is the integration of innovative LED products and intelligent interconnected lighting system, which is not only to create a high level of lighting products show, but also a demonstration of light understanding and control ability.