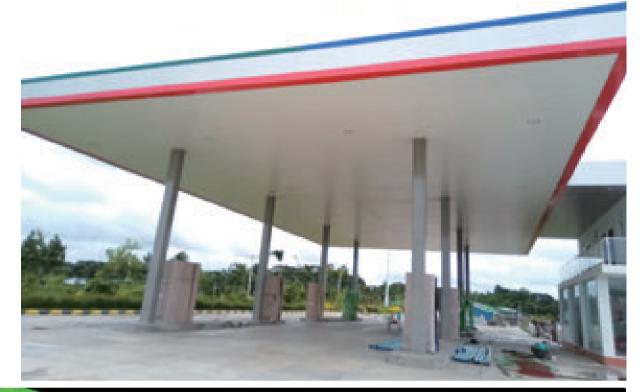

# **Pantanaw Gas station**

### Pantanaw, Myanmar

We use 20 Canopy for the gas station which controlled by our agency in Myanmar Farmer group, it will open next

1. Modern cities require that gas station lighting can not only satisfy work efficiency and physical health needs, but also attract the attention of drivers along the way, prompting them to refuel.

2. The gas station needs sufficient façade illumination to clearly show the fuel gauge and the fuel gan, so we used canopies of two angles. Polarized canopy is installed on both sides, and the light is directed to the internal fuel gauge to provide façade illumination without wasting light. A 100° large-angle canopy light is installed in the two middle rows to illuminate the ground and also provide sufficient façade light. The average illuminance is up to 200lx on the ground, and around 150lx near oil gun.