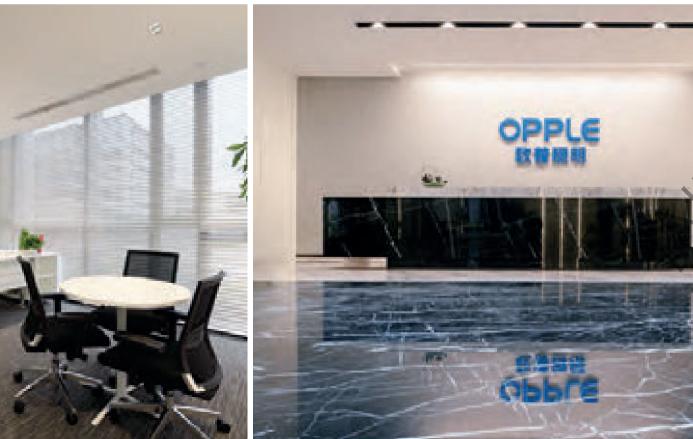

# **OPPLE OFFICE**

#### Shanghai, China

Located in Building V2, the Mixc, Wuzhong Road, Minhang District, Shanghai, Opple new headquarters office building was officially opened in 2019. This office building is the integration of innovative LED products and intelligent interconnected lighting system, which is not only to create a high level of lighting products show, but also a demonstration of light understanding and control ability.