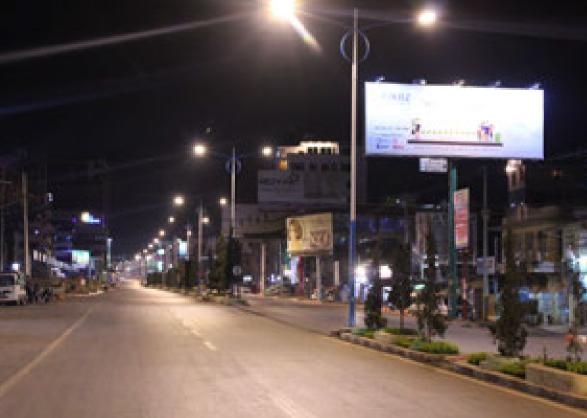

### Mandalay, Myanmar

All the city main street lighted by opple P2 street light ,totally use 10000PCS, every are illuminance are 30 lux, superior than the inthernational standard to make the traffic more fluent at night.

OPPLE LED Streetlights are very bright and help Mandalay bright a lot, we hope to use OPPLE smart lighting system for roadlighting in the future to make Mandalay to be the first smart city in Myanmar.

Customer Voice

LED Streelight Performe

According to the highest level of road lighting standards.
 The road receives a high lighting uniformity of UO>0.5.
 The PQ streetlight with high Power factor(0.95), it helps reduce the load of the circuit system and avoid unnecessary circuit losses.