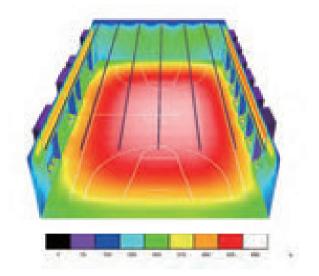

# Footballclub Hafnarfjörður (1. league)

### Iceland

Indoor Football hall in Iceland, owned by FC Hafnarfjörður, a professional football club that plays in the highest league in Iceland. In the project were used 176pcs of our 230W DALI Highbay