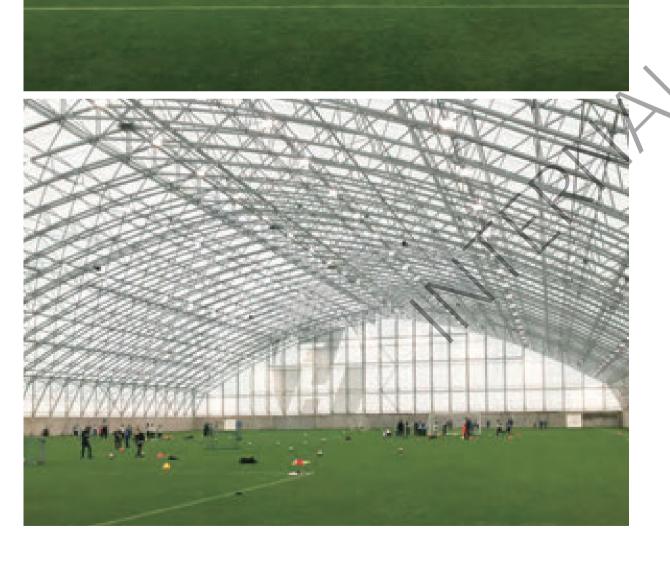

# Footballclub Hafnarfjörður (1. league)

### Iceland

Indoor Football hall in Iceland, owned by FC Hafnarfjörður, a professional football club that plays in the highest league in Iceland. In the project were used 176pcs of our 230W DALI Highbay