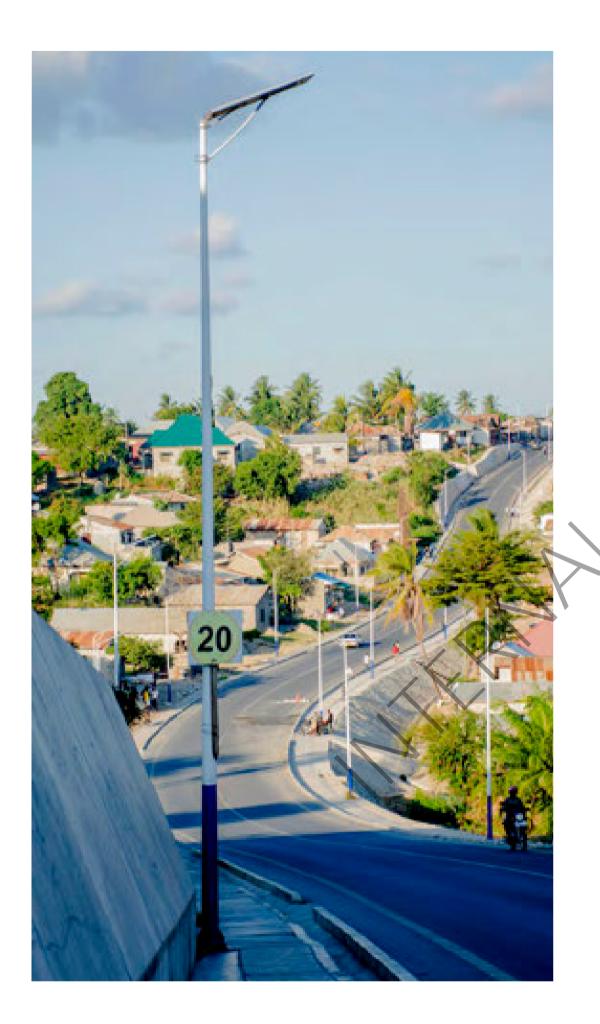

# **TANZANIAN SOLAR STREET LAMP**

### Rayyan, Tanzanian

Tanzania's key planning in the next 5-10 years is the construction of infrastructure, which focuses on road construction and the construction of the government building in the new capital ,Dodoma. Our customer project channel in Tanzania has been developing rapidly, they following the government's policy of "Prioritizing Infrastructure Development". We have completed the supply and installation of more than 5,000 sets of solar street lamps in several regions in 2018 and 2019, the amount was UP to 3 million dollar. Let's look forward to more successful cases in the future.

Mainly used along branch roads, the solar street lights in Tanzania are equipped with ETO-customized solar panels and batteries to store electricity during the daytime and customize (within battery capacity) power-saving modes at night according to the change of natural light and the traffic load, so as to maximize the lighting duration while reducing energy consumption and costs.