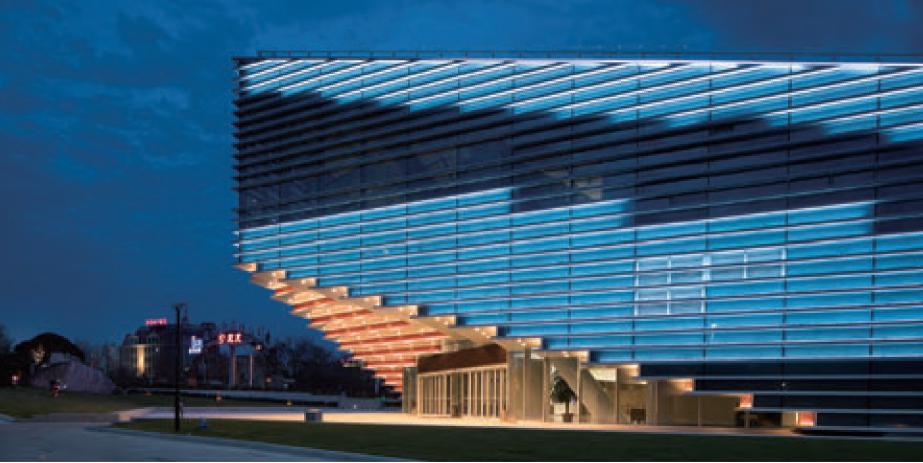

#### Shanghai, China

Located in Building V2, the Mixc, Wuzhong Road, Minhang District, Shanghai, Opple new headquarters office building was officially opened in 2019. This office building is the integration of innovative LED products and intelligent interconnected lighting system, which is not only to create a high level of lighting products show, but also a demonstration of light understanding and control ability.