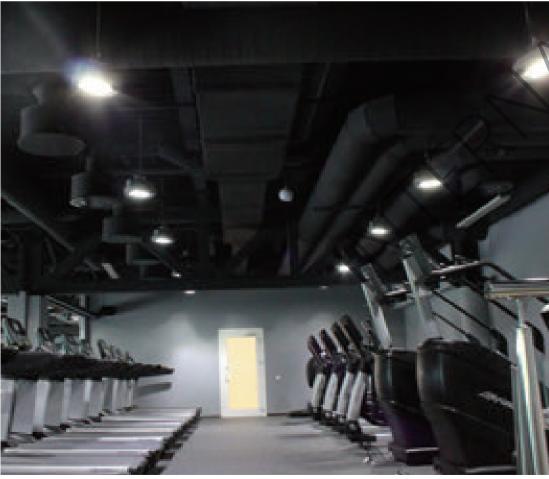

# PRESTIGE FITNESS CLUB

Vladivostok, Russia

The Prestige Fitness Club in Vladivostok undertook a complete remodel, moving from a classic Roman-themed architecture to a modern, open-plan, multilevel health club over 15,000 square metres.