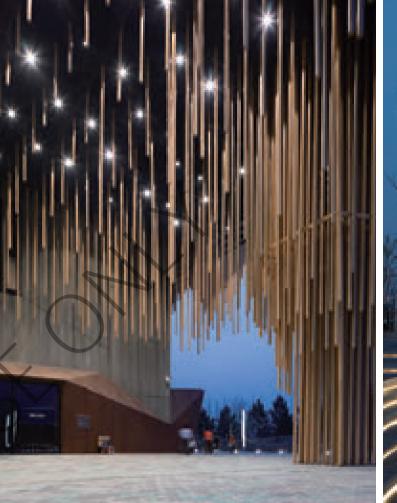

### Beijing, China

The Botanical Pavilion of the Horticulture Expo 2019 Beijing was designed to display living things. Therefore, the Vanke team started preparing for the Expo three years earlier by transplanting many tropical plants to Shenzhen and then to Beijing. China has a vast territory, with various climates and landscapes. Chinese plants occupy a very important position in the world. This Expo in Beijing showed plants as well as the green and ecological China to the world.

The Botanical Pavilion has a construction area of about 10,000 square meters. The architectural concept is "the rising horizon". The facade texture of the building was inspired by plant roots. The huge hanging root system spreads downwards, which intuitively presents the hidden vitality of the plant to the visitors, creating an impressive visual impact, and guiding the visitors into a wonderful plant world.