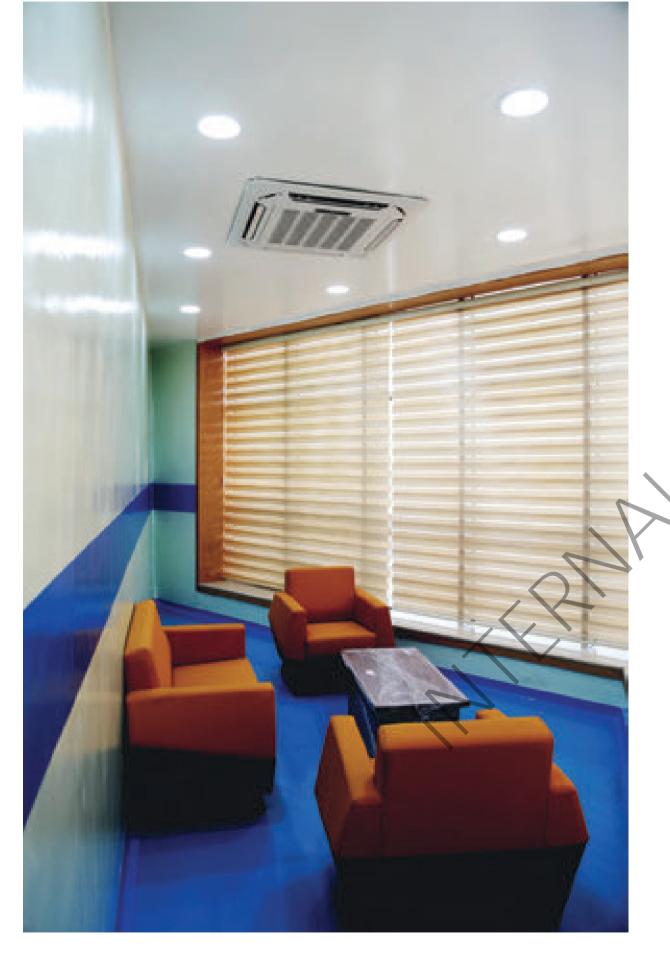

#### Shanghai, China

Located in Building V2, the Mixc, Wuzhong Road, Minhang District, Shanghai, Opple new headquarters office building was officially opened in 2019. This office building is the integration of innovative LED products and intelligent interconnected lighting system, which is not only to create a high level of lighting products show, but also a demonstration of light understanding and control ability.