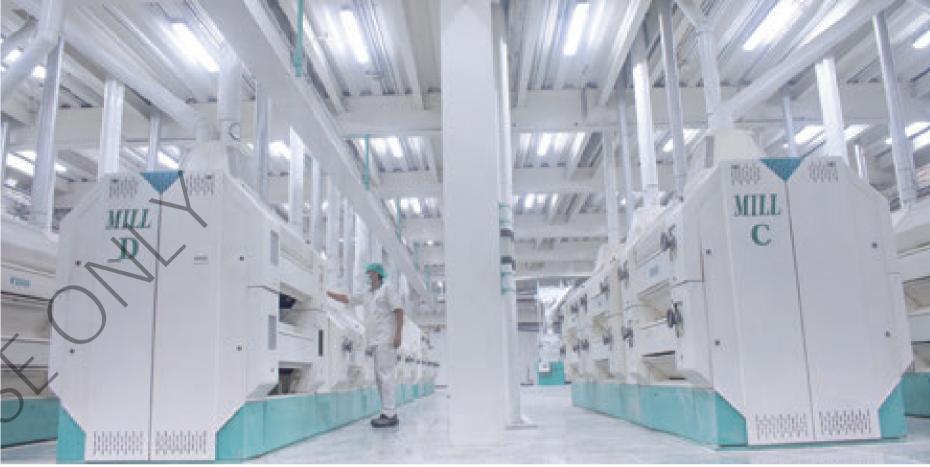

# YEMEN COMPANY FOR FLOUR MILLS & SILOS

Aden, Yemen

The Yemen Company for Flour Mills & Silos (YCFMS) is based in Aden, the main port city in Yemen. The company operates one of the largest and most advanced modern factories in the country, covering over 90,000 square meters and employing over 550 workers.