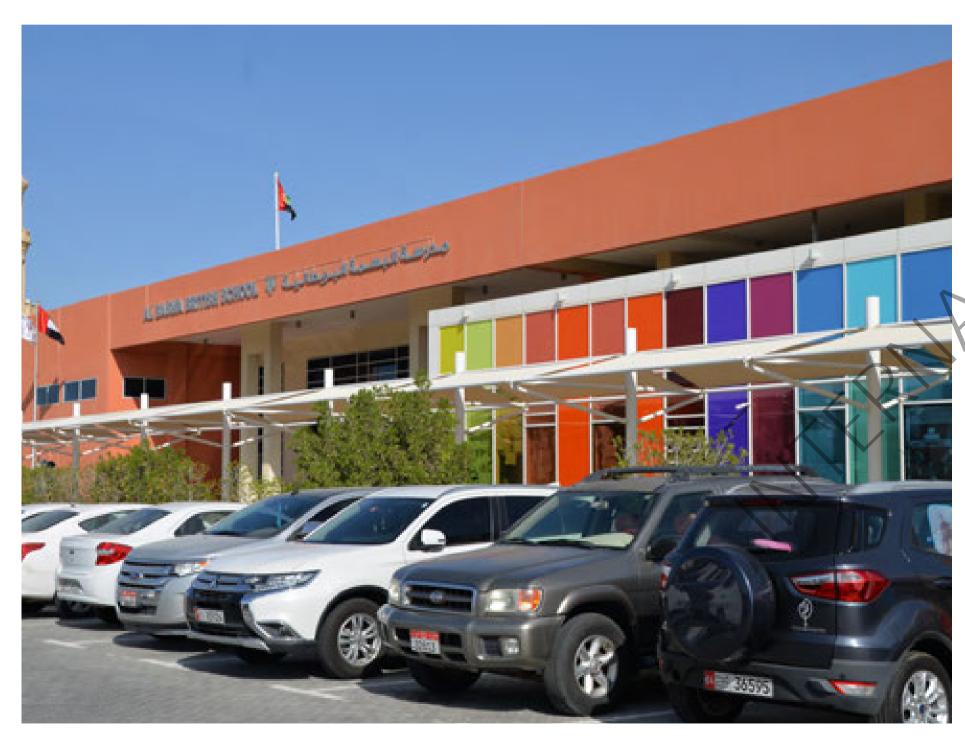

Headquarters building in Saudi Arabia, mainly for office use. Except for toilets and other small area, most of the space is equipped with steel structure ceilings other than suspended ceilings, so the lamps are mainly installed with hanging cords. For large-area open offices, linear lamps are arranged in parallel with the seats. A 500lx luminance of the working face is sufficient to meet the needs of daily work, while a color temperature of 4000K makes the users comfortable and healthy. In the aisle areas, which demands less light, hanging downlights HM are evenly arranged. In the atrium area, the cords of the ceiling lamps are lengthened to make the lamps suspend at different heights.











LED EcoMax/Performer T5 Batten LED Surface Mounted downlight HR LED Suspend Light Vesta















Riyadh, Saudi Arabia

Mitsubishi Electric Saudi Ltd. (MELSA) is a joint venture of Mitsubishi Electric Corporation of Japan (MELCO) & Omar Kasim Alesayi & Co., Ltd. of Saudi Arabia. Established in 1980. They installed OPPLE Linear, grid spot and track spot in their showroom.



















KCC ENGINEERING OFFICE KUWAIT















# PALESTINE - INDIA TECHNO PARK BUILDING

#### Birzeit, Palestine

The Palestine-India Techno Park building is envisioned to initiate a COLLABORATIVE, INTERACTIVE and FLEXIBLE business environment and to cultivate a sense of COMMUNITY. The flagship building is to enjoy a prominent strategic location within the wider Master Plan that has Green Design Features: Orientation; Atrium facilitates ventilation, daylight harvesting, and social interaction