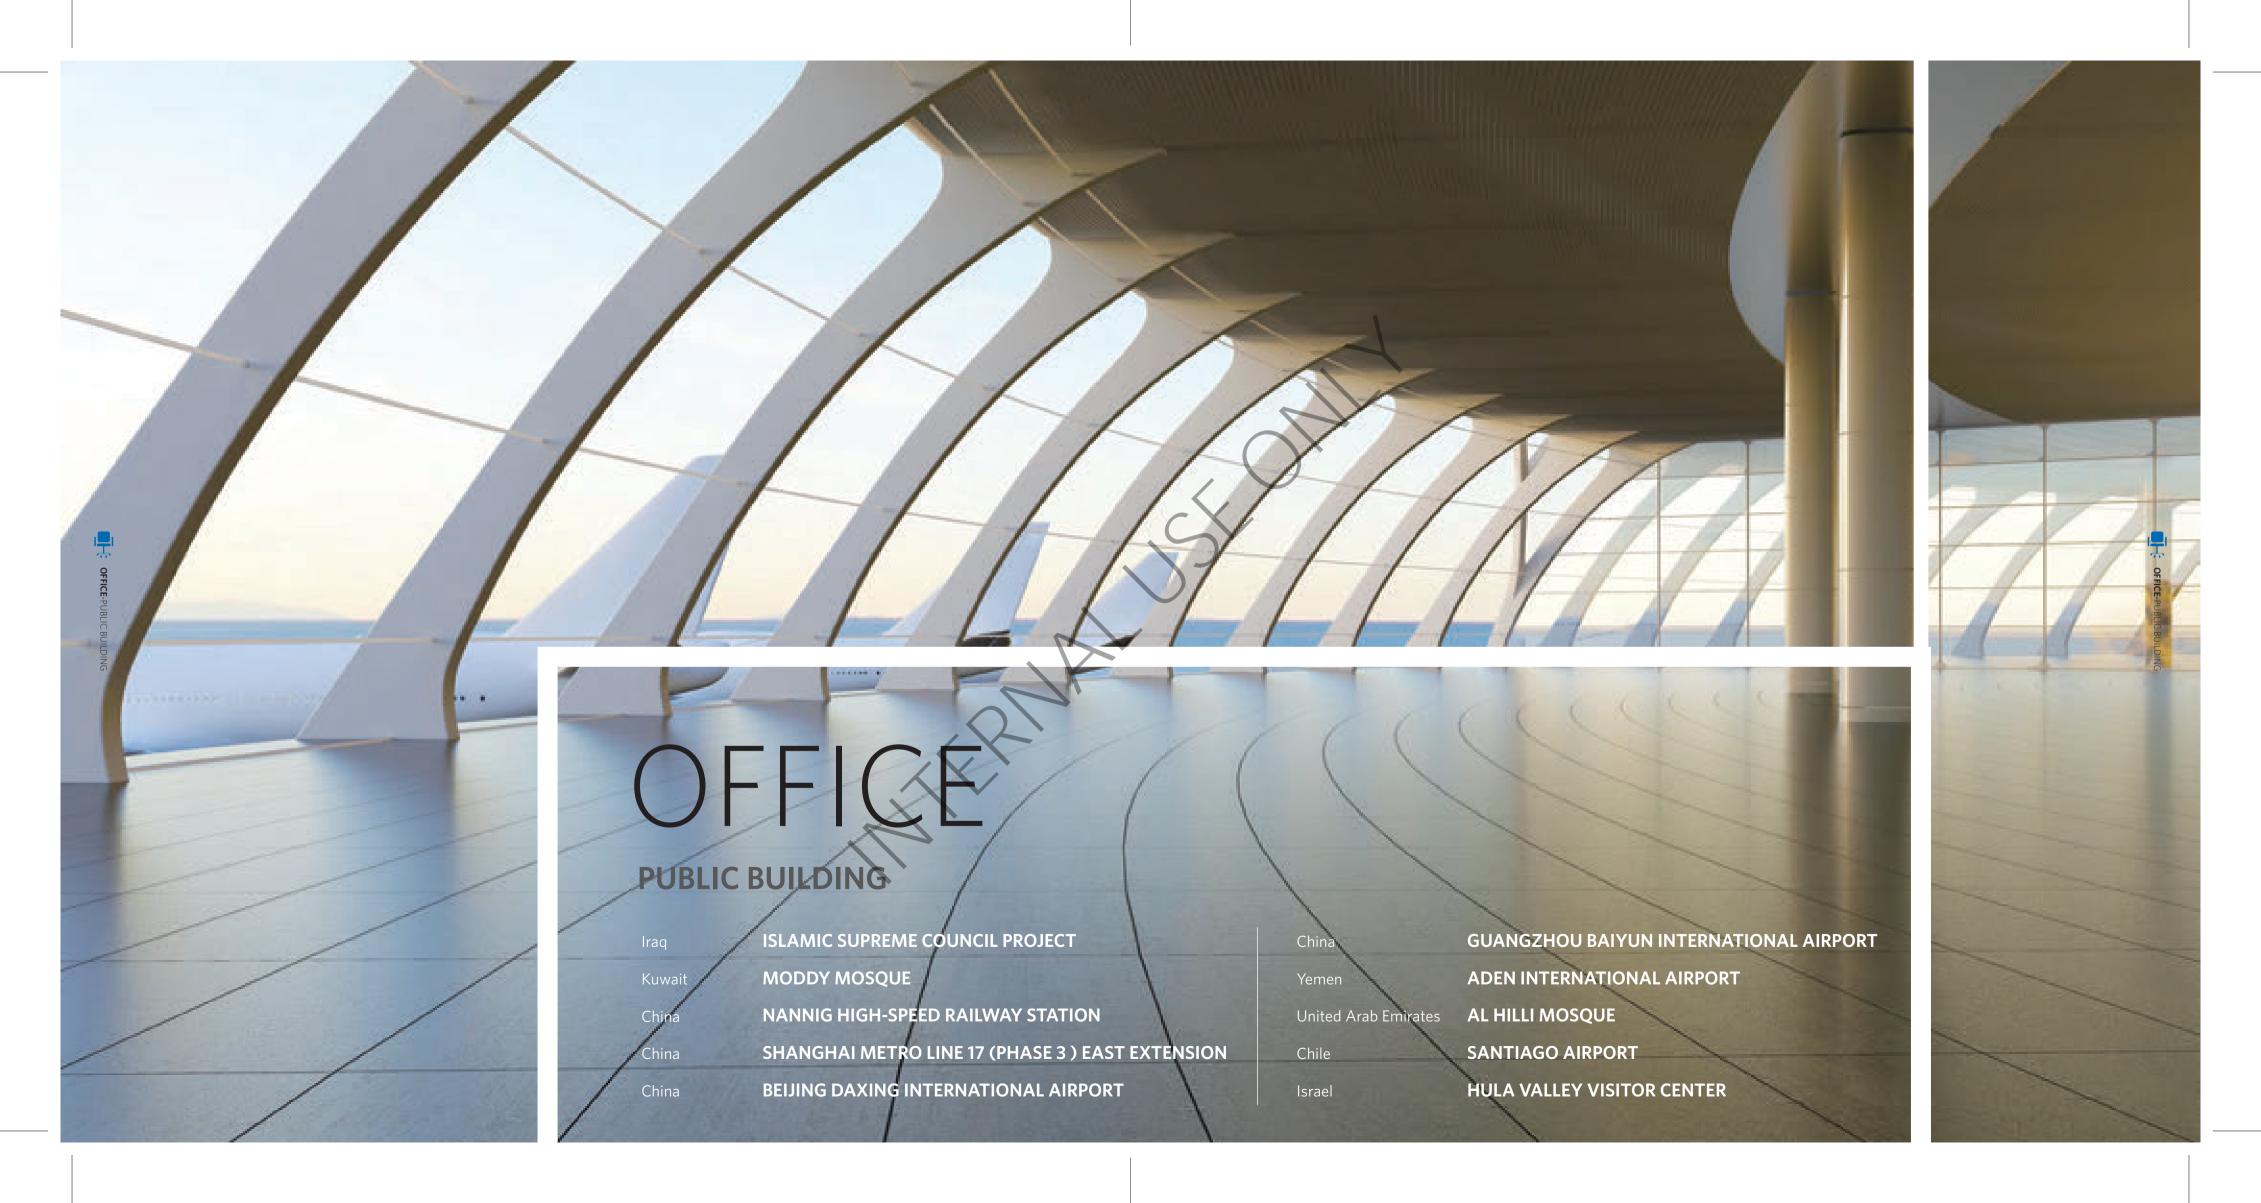

#### OFFICE

OFFICE BUILDING

PUBLIC BUILDING

HOSPITAL

#### **ISLAMIC SUPREME COUNCIL PROJECT**

#### Baghdad, Iraq

The Islamic Supreme Council of Iraq is the country's largest political party, and it has its headquarters in downtown Baghdad. The party needed to refurbish its offices, and needed a partner to design and supply a lighting scheme suitable for this important organisation. The party offices are not only home to administrators, but also to conference rooms where important national and international meetings regularly take place.

#### $This \ major \ government \ department \ required \ an \ exacting \ scheme \ with \ high \ performance \ demands.$

- 1. Compared with private companies, government departments have a greater concern for the performance of their lighting products. When Power Factor >0.9, this helps to alleviate the power load. High PF products save energy for the country's entire electricity system.
- 2. Evenness of illumination was an important part of the brief. Our lighting solution achieves a uniformity of U0>0.5, resulting in minimal visual disparity across all directions.
- **3.** The Congress Hall is 11 meters high, and half of it includes a mezzanine balcony. To balance the needs of adequate illumination and energy saving in this difficult area our carefully designed distribution pattern of HM downlights provides a uniform luminance of 350Lx. This reduces running costs while providing sufficient light levels for all regular activities.
- 4. Our scheme uses carefully designed vertically-orientated reflective lighting. This creates a comfortable visual ambiance for delegates in meetings.