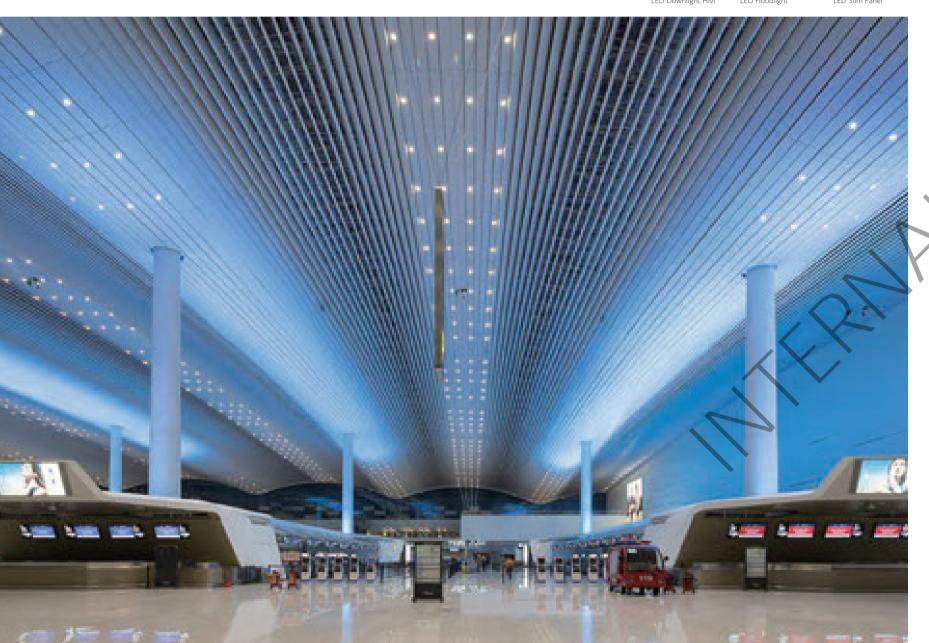

Initial construction of the airport began in December 2014, followed by full-scale construction starting September 2015, under the name "Beijing New Airport". It was named "Beijing Daxing International Airport" in September 2018. On September 25, 2019, the airport was officially put into operation. The terminal complex measures a area of 1.4 million square meters, and the total length of the airside concourse exceeds 4,000 meters. A total of 6 civil runways are planned for the airport and four of them have been completed together with 268 aircraft stands. The airport has a well-developed transportation network to reach Beijing, Tianjin and Hebei within one hour.