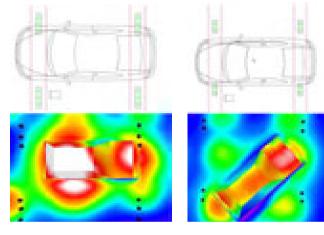

highlight the area as distinct from gives the ceiling a uniform look the passageway and reaches a and raises the luminance to luminance of 1500 LX.

#### Featured car:

2000LX.

Embedded downlights are used. LED Spot Grid -Uni are used near the windows; LED Spot Grid -Duo over common cars to showcase the vehicles; LED Spot Grid -Trio to highlight featured cars and add a visual rhythm to the showroom.