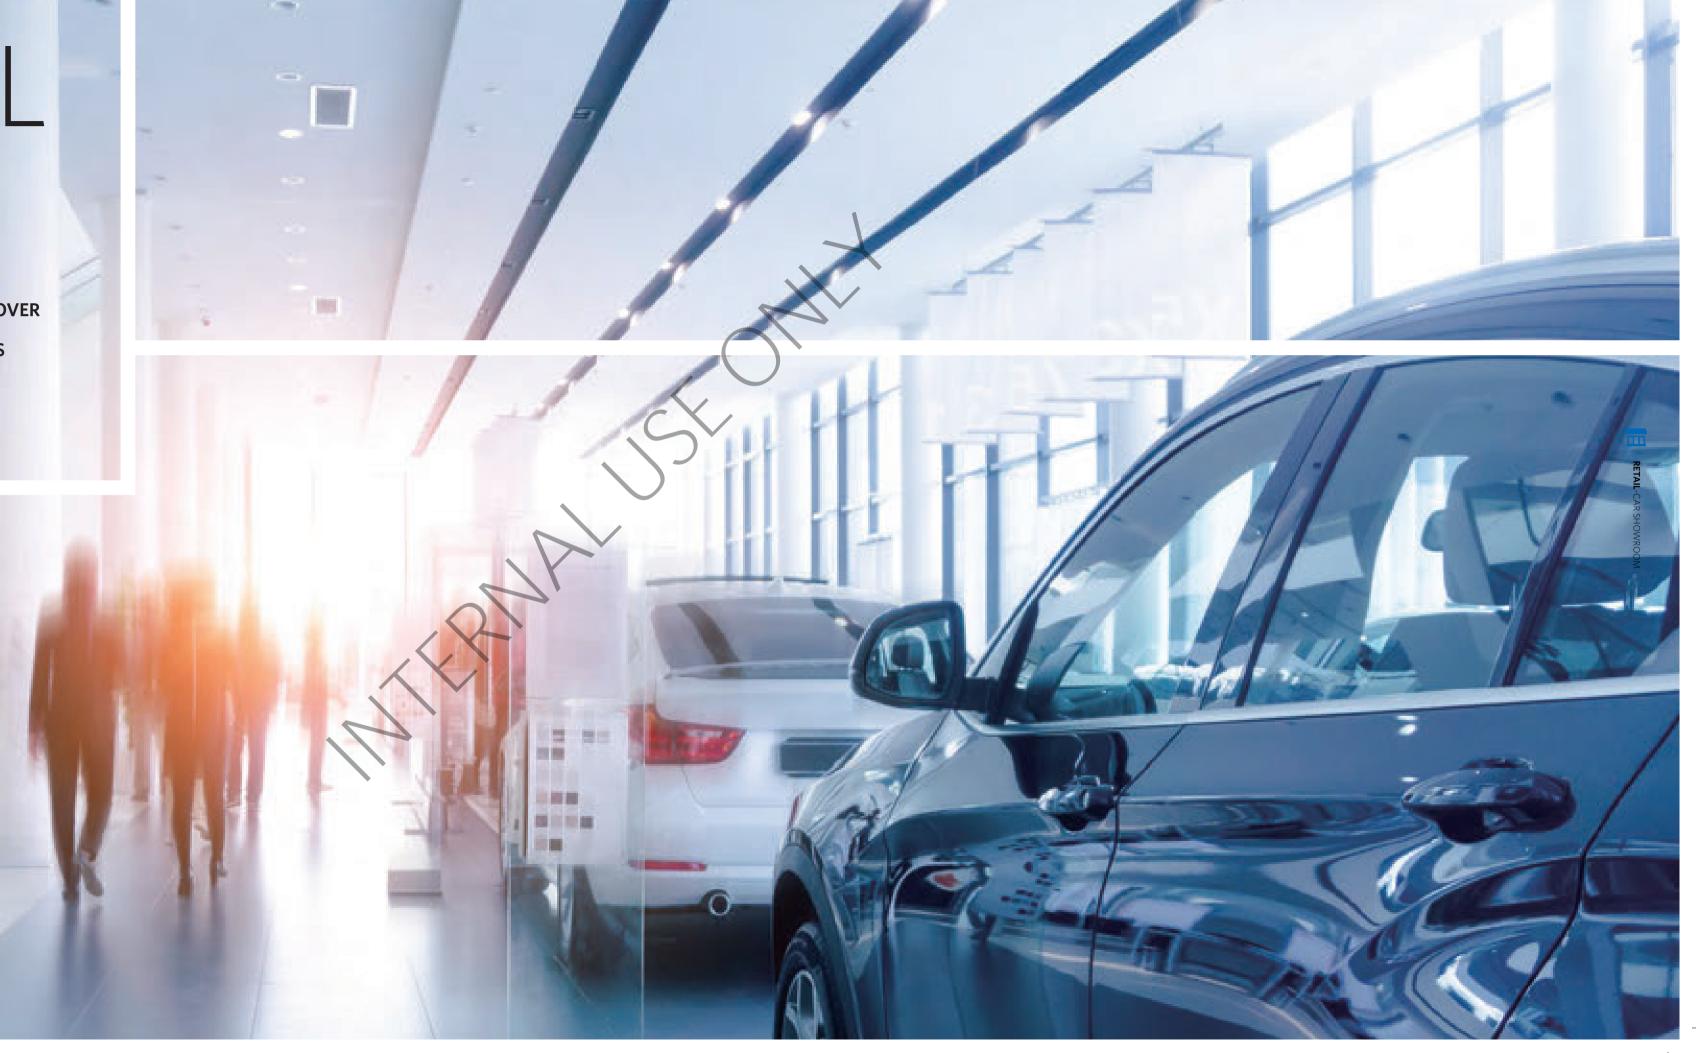

### **BMW**

#### Riyadh, Saudi Arabia

BMW is one of the world's best known brands. It is still headquartered in Munich, Bavaria. Its long heritage in producing the highest quality cars, motorcycles and engines makes BMW one of the most desirable and trusted automotive brands. Mohammed Naghi Motors in Jeddah is one of Saudi Arabia's foremost BMW dealerships, and when they planned to renovate their flagship store, they approached OPPLE to provide the ideal lighting solutions to showcase their stunning range of vehicles.

- 1. For luxury brands such as the BMW car showroom, enhanced lighting is crucial in showcasing the product and brand at its best, increasing sales. OPPLE provided a comprehensive lighting solution for the main showroom hall, the maintenance workshop and the office.
- 2. To fully illuminate the 10-meter high exhibition hall, LED High Power Spotlight (24° 80W) have been used, allowing the guaranteed delivery of 1000Lx at floor level.

- **3.** Different beam angles have been carefully matched to the different ceiling heights to achieve a perfect, uniform lighting scheme result.
- **4.** Thoughtful design ensures that vehicles and other exhibits close to the windows are highlighted when viewed from the exterior at night.