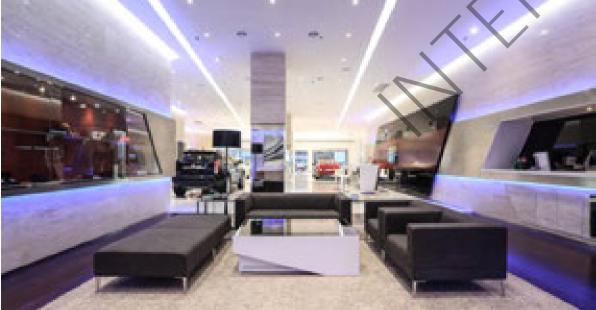

A dual control system has been tailored for flexible control in the rest area. Lighting can be controlled from the reception desk, or by wall switches in this area.

#### Highlighting Items -Contrast Ratio of Environment Control

The main display stage employs embedded blue and white LED strips, while the transformer is placed in the control room behind the TV screen, avoiding damage and providing for convenient maintenance or replacement which isn't possible when appliances are buried underground.