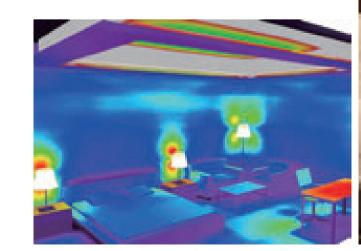

#### Shanghai, China

Located in Building V2, the Mixc, Wuzhong Road, Minhang District, Shanghai, Opple new headquarters office building was officially opened in 2019. This office building is the integration of innovative LED products and intelligent interconnected lighting system, which is not only to create a high level of lighting products show, but also a demonstration of light understanding and control ability.