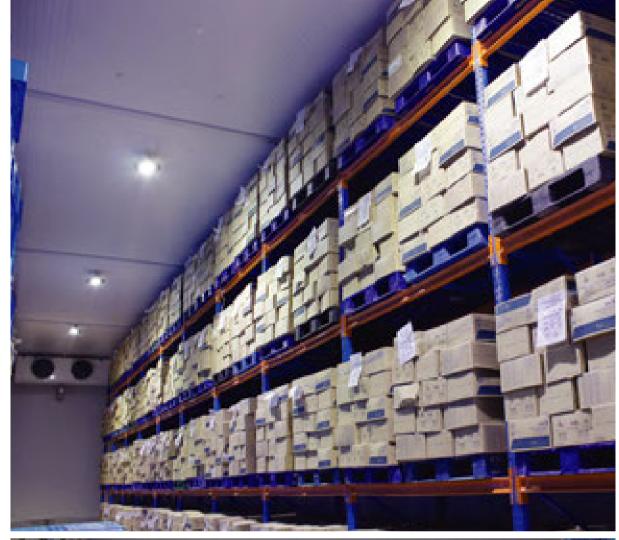

Such a large operation requires huge storage facilities and a high-tech distribution network to ensure that products reach the supermarket shelves in top condition exactly when they are needed.

- 1. The combination of cold and high moisture levels makes a cold store challenging to light successfully. OPPLE's highly waterproof and temperature-tolerant LED Highbay fittings offer the perfect solution for this industrial application.
- 2. With no natural light available, the cool white light of the Highbay makes the cold store brighter and feel more spacious
- **3.** The batwing shaped light distribution is perfect for storage areas with high rack and aisles, as single units are able to illuminate both sides at once.