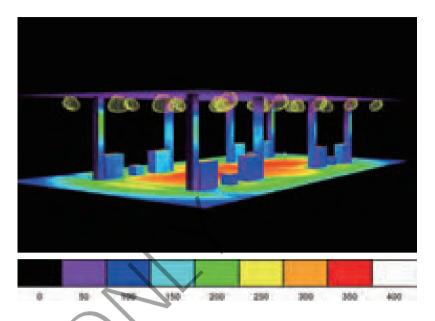

### Pantanaw, Myanmar

We use 20 Canopy for the gas station which controlled by our agency in Myanmar Farmer group, it will open next

1. Modern cities require that gas station lighting can not only satisfy work efficiency and physical health needs, but also attract the attention of drivers along the way, prompting them to refuel.

2. The gas station needs sufficient façade illumination to clearly show the fuel gauge and the fuel gan, so we used canopies of two angles. Polarized canopy is installed on both sides, and the light is directed to the internal fuel gauge to provide façade illumination without wasting light. A 100° large-angle canopy light is installed in the two middle rows to illuminate the ground and also provide sufficient façade light. The average illuminance is up to 200lx on the ground, and around 150lx near oil gun.