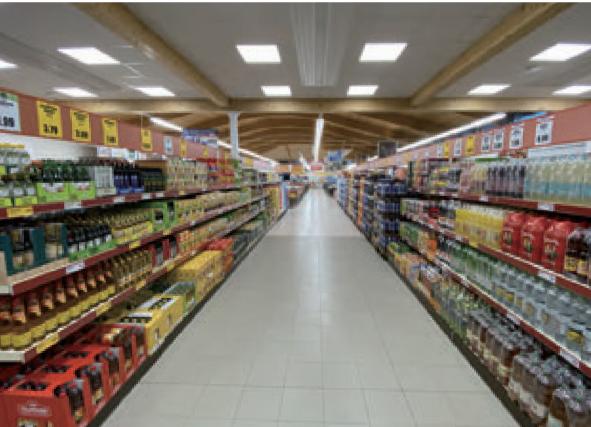

# NORMA SUPERMARKET AUSTRIA

#### Austria

OPPLE Lighting Europe used the Slim Panels EcoMax UGR22 in the shop. For the outside we used the downlights MW. To highlight the promotions in the shop we used the LEDspot Swing and at the cash desk we used the Slim Panels UGR19. In the near future we will deliver the lighting for another 3 Norma shops.