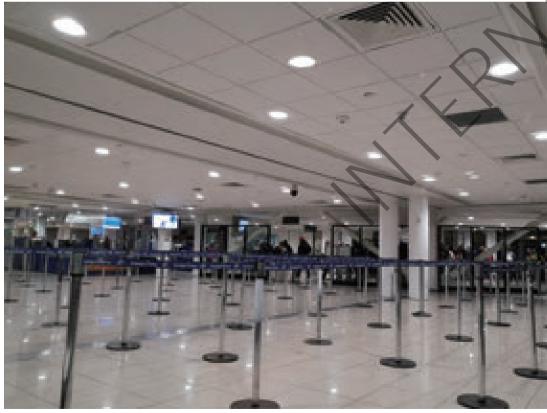

# THAILAND CUSTOMS OFFICE

#### Bangkok, Thailand

Located at Klong Toey, Bangkok, the Thailand Customs Office building was constructed in 1956. This historic building on the banks of the Chao Phraya river is a well-known landmark of Bangkok center. As well as being historically important, it's very much a working building, housing the office of the Customs Department's Director General. Thailand's Custom Office aims to provide a modern, efficient international customs service that promotes economic development and commercial competition through proactive customs measures.

OPPLE's solutions have provided us with excellent office lighting whilst being sensitive to the architecture of our building, and actually enhancing it.

> Khun Lamyai ,Senior Buyer, Thailand Customs office.