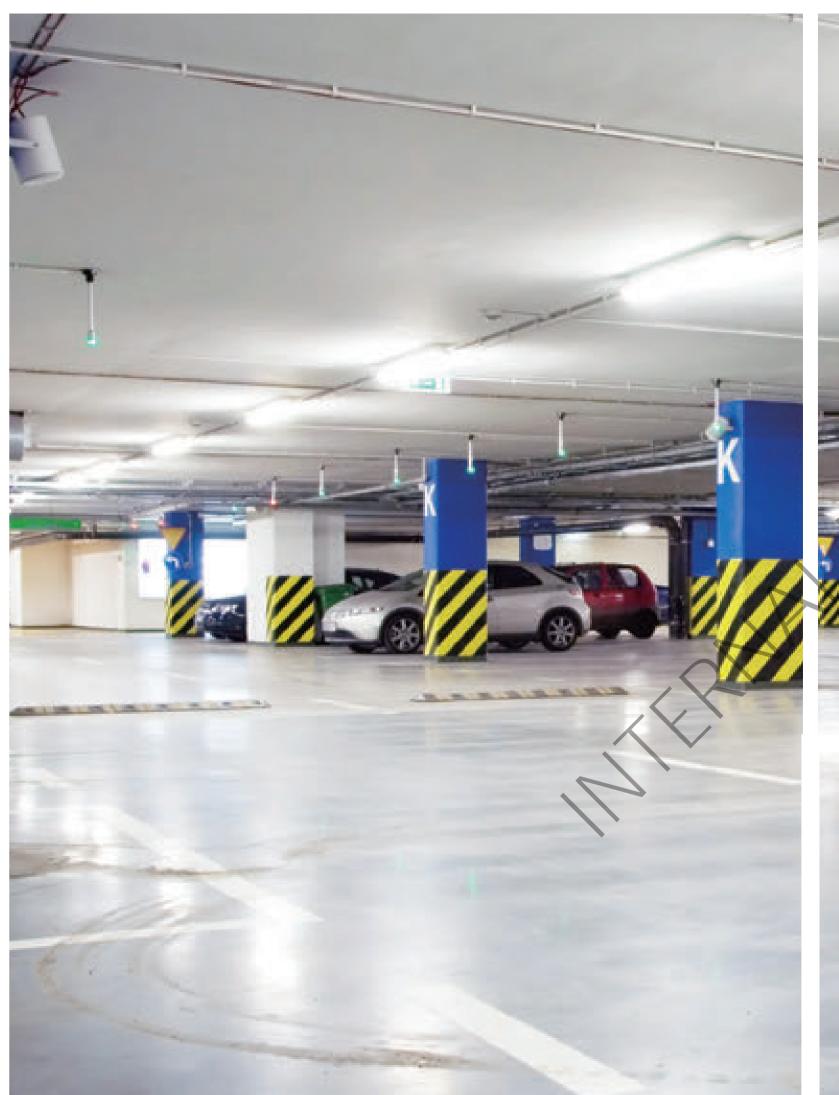

# INDUSTRY

**AL-SHIFA'A HOSPITAL PARKING** 

Thailand SENA FEST

# AL-SHIFA'A HOSPITAL PARKING

Hawalli, Kuwait

The parking at AL-Shifa'a for a hospital in Hawalli, a large commercial suburb in Kuwait, has an impressive four floors of vehicle spaces available to its patients and visitors. Parking at the hospital is secure and available 24 hours a day.