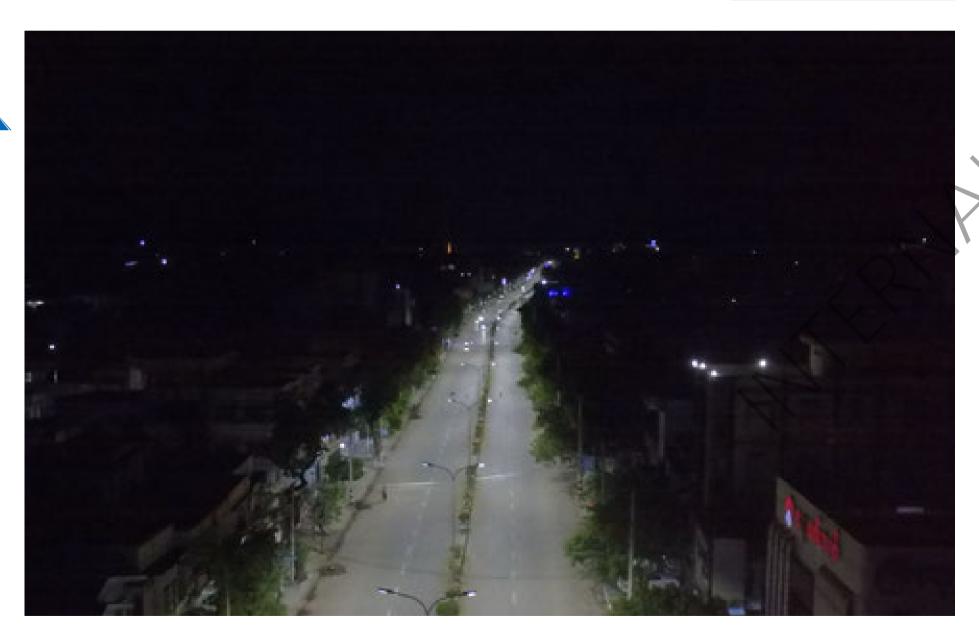

### Mandalay, Myanmar

All the city main street lighted by opple P2 street light ,totally use 10000PCS, every are illuminance are 30 lux, superior than the inthernational standard to make the traffic more fluent at night.

OPPLE LED Streetlights are very bright and help Mandalay bright a lot, we hope to use OPPLE smart lighting system for roadlighting in the future to make Mandalay to be the first smart city in Myanmar.

Customer Voice

LED Streelight Performe

According to the highest level of road lighting standards.
 The road receives a high lighting uniformity of UO>0.5.
 The PQ streetlight with high Power factor(0.95), it helps reduce the load of the circuit system and avoid unnecessary circuit losses.