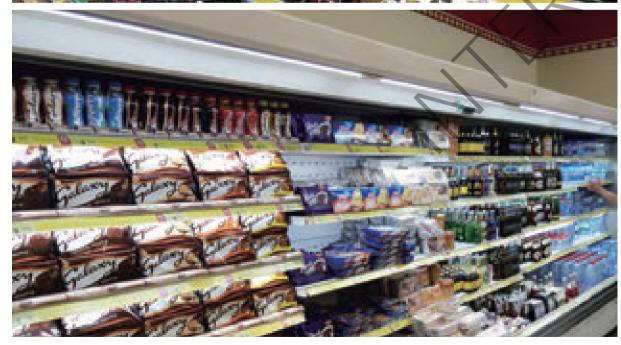

# SAMBERI LTD FOODSTUFF & SHOPPING CENTER

Nakhodka/Vladivostok/Ussuriysk, Russia

SAMBERI LTD is the biggest chain of hypermarkets in Russian Far East with head-office in Khabarovsk. First shopping center opened in 1998, until 2017, 18 hypermarkets has been opened. Warehouse area covered 42 000 sqm.