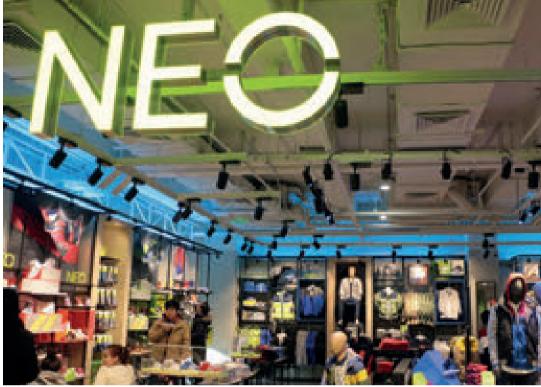

NEO is youngest and most modern subsidiary brand of Adidas. For this area RGB and gradation lighting methods were used to satisfy the requirement for colorful product displays, reflecting the brand's vibrancy.