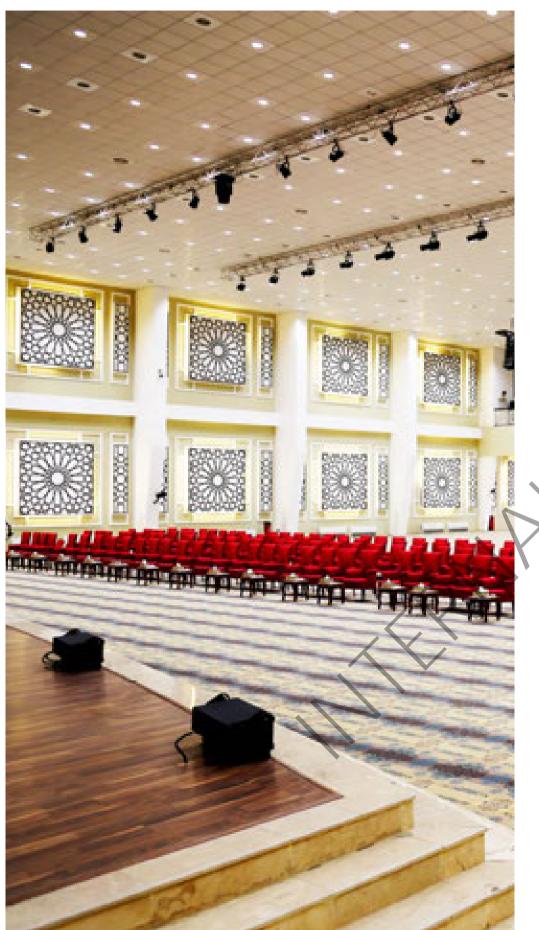

#### $This \ major \ government \ department \ required \ an \ exacting \ scheme \ with \ high \ performance \ demands.$

- 1. Compared with private companies, government departments have a greater concern for the performance of their lighting products. When Power Factor >0.9, this helps to alleviate the power load. High PF products save energy for the country's entire electricity system.
- 2. Evenness of illumination was an important part of the brief. Our lighting solution achieves a uniformity of U0>0.5, resulting in minimal visual disparity across all directions.
- **3.** The Congress Hall is 11 meters high, and half of it includes a mezzanine balcony. To balance the needs of adequate illumination and energy saving in this difficult area our carefully designed distribution pattern of HM downlights provides a uniform luminance of 350Lx. This reduces running costs while providing sufficient light levels for all regular activities.
- 4. Our scheme uses carefully designed vertically-orientated reflective lighting. This creates a comfortable visual ambiance for delegates in meetings.