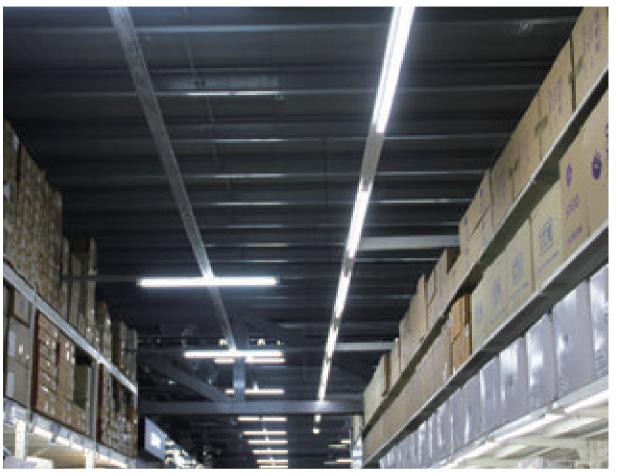

Such a large operation requires huge storage facilities and a high-tech distribution network to ensure that products reach the supermarket shelves in top condition exactly when they are needed.

- 1. The combination of cold and high moisture levels makes a cold store challenging to light successfully. OPPLE's highly waterproof and temperature-tolerant LED Highbay fittings offer the perfect solution for this industrial application.
- 2. With no natural light available, the cool white light of the Highbay makes the cold store brighter and feel more spacious
- **3.** The batwing shaped light distribution is perfect for storage areas with high rack and aisles, as single units are able to illuminate both sides at once.