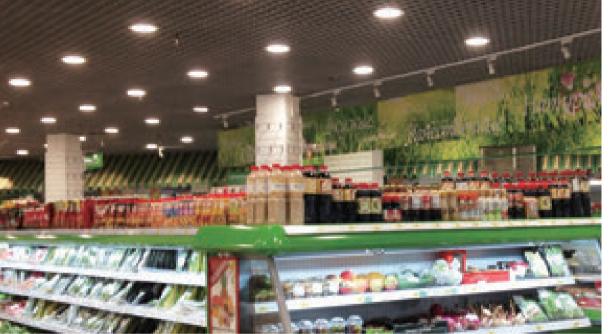

# SAMBERI LTD FOODSTUFF & SHOPPING CENTER

Nakhodka/Vladivostok/Ussuriysk, Russia

SAMBERI LTD is the biggest chain of hypermarkets in Russian Far East with head-office in Khabarovsk. First shopping center opened in 1998, until 2017, 18 hypermarkets has been opened. Warehouse area covered 42 000 sqm.