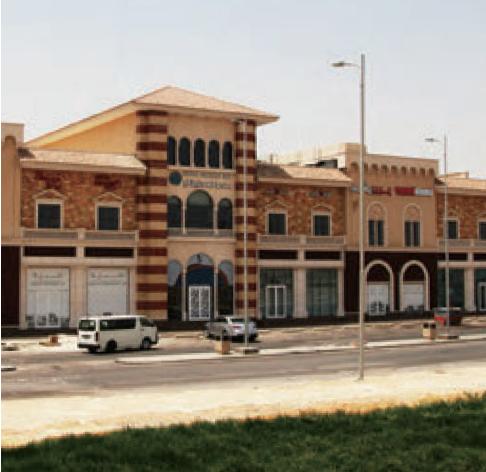

#### Shanghai, China

Located in Building V2, the Mixc, Wuzhong Road, Minhang District, Shanghai, Opple new headquarters office building was officially opened in 2019. This office building is the integration of innovative LED products and intelligent interconnected lighting system, which is not only to create a high level of lighting products show, but also a demonstration of light understanding and control ability.