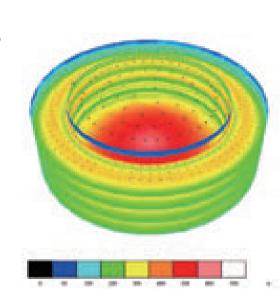

#### $This \ major \ government \ department \ required \ an \ exacting \ scheme \ with \ high \ performance \ demands.$

- 1. Compared with private companies, government departments have a greater concern for the performance of their lighting products. When Power Factor >0.9, this helps to alleviate the power load. High PF products save energy for the country's entire electricity system.
- 2. Evenness of illumination was an important part of the brief. Our lighting solution achieves a uniformity of U0>0.5, resulting in minimal visual disparity across all directions.
- **3.** The Congress Hall is 11 meters high, and half of it includes a mezzanine balcony. To balance the needs of adequate illumination and energy saving in this difficult area our carefully designed distribution pattern of HM downlights provides a uniform luminance of 350Lx. This reduces running costs while providing sufficient light levels for all regular activities.
- 4. Our scheme uses carefully designed vertically-orientated reflective lighting. This creates a comfortable visual ambiance for delegates in meetings.