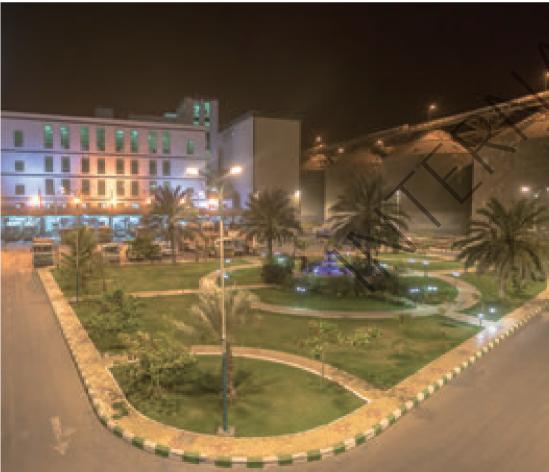

#### Shanghai, China

Located in Building V2, the Mixc, Wuzhong Road, Minhang District, Shanghai, Opple new headquarters office building was officially opened in 2019. This office building is the integration of innovative LED products and intelligent interconnected lighting system, which is not only to create a high level of lighting products show, but also a demonstration of light understanding and control ability.