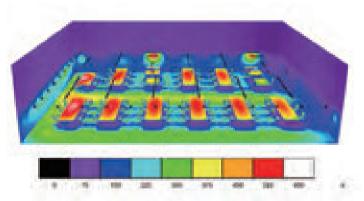

# Footballclub Hafnarfjörður (1. league)

### Iceland

Indoor Football hall in Iceland, owned by FC Hafnarfjörður, a professional football club that plays in the highest league in Iceland. In the project were used 176pcs of our 230W DALI Highbay