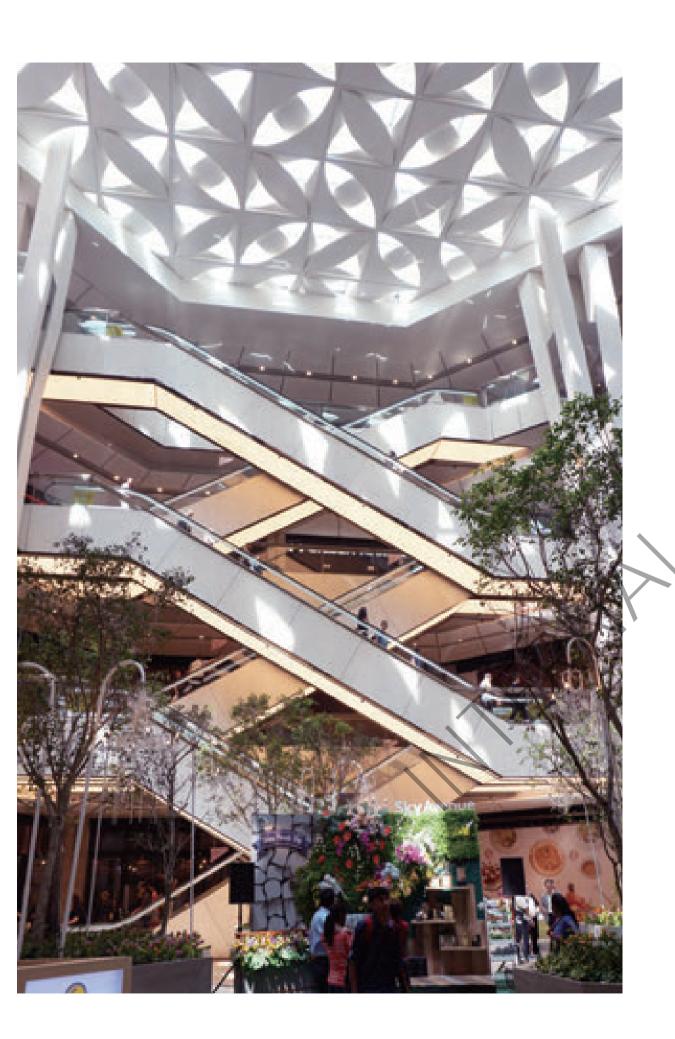

# MALL CIPUTRA CITRA RAY

#### Tangerang, Indonesia

This mall is claimed to be one of the largest in the Tangerang area with a gross floor area (GFA) for Phase I reaching 54,400 square meters and a leasable commercial area of 26,000 square meters. There is also a total planning area of 100,000 square meters on an area of 4.5 hectares, with a total investment of IDR 1 trillion.

the challenge on this project is to convince the consultant and project owner with opple quality. Fortunately, Ciputra has used Opple products in other projects, namely Ciputra Citra Living Apartment and Ciputra Medical Center. so that the owner is more sure to use opple products in this project.