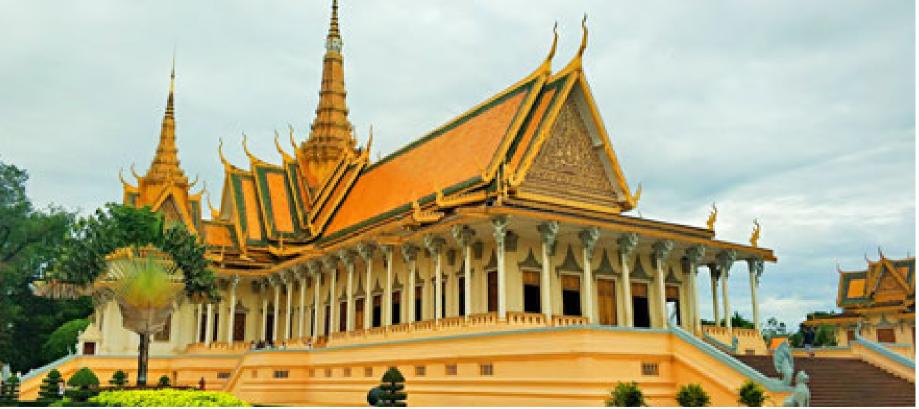

### Phnom Penh, Cambodia

The Royal Palace, in Phnom Penh, Cambodia, is a complex of buildings which serves as the royal residence of the king of Cambodia. The palace was constructed after King Norodom relocated the royal capital from Oudong to Phnom Penh in the mid-19th century. It was built atop an old citadel called Banteay Kev. It faces towards the East and is situated at the Western bank of the cross division of the Tonle Sap River and the Mekong River called Chaktomuk.