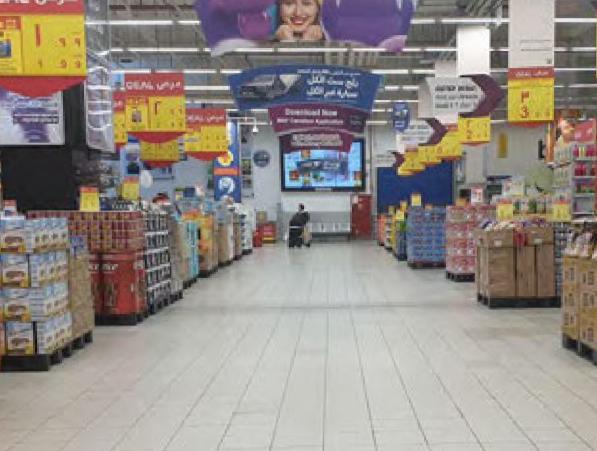

**CARREFOUR MARKET** 

PRO1 HOME CENTER 5th BRANCH

SPAR SUPERMARKET

NORMA SUPERMARKET AUSTRIA

**OTHAIM MARKET** 

**SAMBERI LTD FOODSTUFF & SHOPPING CENTER** 

### **CARREFOUR MARKET**

#### Jordan/ Amman, Riyadh/ Saudi

Carrefour is a French multinational company with headquarters in Boulogne Billancourt near Paris, France. With over 1,462 stores it is one of the largest hypermarket chains in the world. Carrefour operates in more than 30 countries throughout Europe, the Americas, Asia and Africa. Store lighting in the fresh meats and butchery areas needs to highlight the color and freshness of the quality produce on display, helping to enhance sales, whilst reducing running and maintenance costs.

Downlight HR LED Spotlight Track Performer FM LED Slim Par

45W fresh food track light with high CRI>90 reveals the true color of the fresh meat, and it improves the customers' purchasing desire. The track light can tilt 180° and rotate 355°, so it can easily adjust to a proper position.