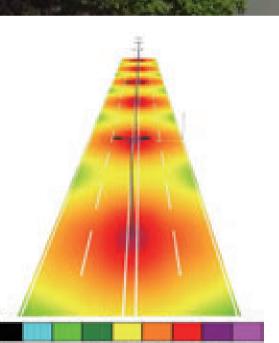

### Mandalay, Myanmar

All the city main street lighted by opple P2 street light ,totally use 10000PCS, every are illuminance are 30 lux, superior than the inthernational standard to make the traffic more fluent at night.

OPPLE LED Streetlights are very bright and help Mandalay bright a lot, we hope to use OPPLE smart lighting system for roadlighting in the future to make Mandalay to be the first smart city in Myanmar.

Customer Voice

LED Streelight Performe

According to the highest level of road lighting standards.
 The road receives a high lighting uniformity of UO>0.5.
 The PQ streetlight with high Power factor(0.95), it helps reduce the load of the circuit system and avoid unnecessary circuit losses.