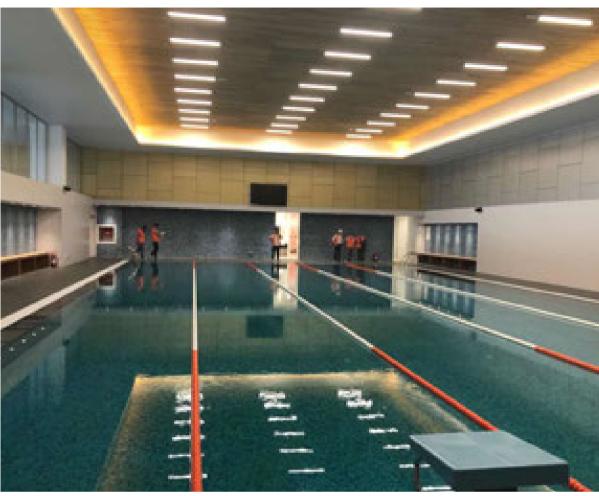

### **OBP SPORT CENTER**

#### Alger, Algeria

OBP sport center is CSCEC Algeria independent investment and construction of the second phase of the real estate project, total construction area is 5,000 square meters. The first phase of the commercial office building has been completed, It serves as the office of Huawei Algeria headquarters. total the plan of total project includes business office, apartment and fitness. It is an important step of committed to diversifying capacity-building investments throughout the Mediterranean Basin and particularly in

The project is a five-storey comprehensive sports & recreation facility, accommodating swimming pools, basketball courts, gymnasiums, steam & massage rooms, and bars. Taking into consideration both the different space functions and the architectural features and ceiling shapes, the lighting design not only guarantees functional lighting, but also enhances the beauty and vitality of the space.

The project interior lighting decoration it was originally made by a European design company, before purchasing, our designers continued to communicate with the project engineer, discuss and study new solutions, made new design together, In the end, under the comprehensive consideration of the owner, all our products were adopted.