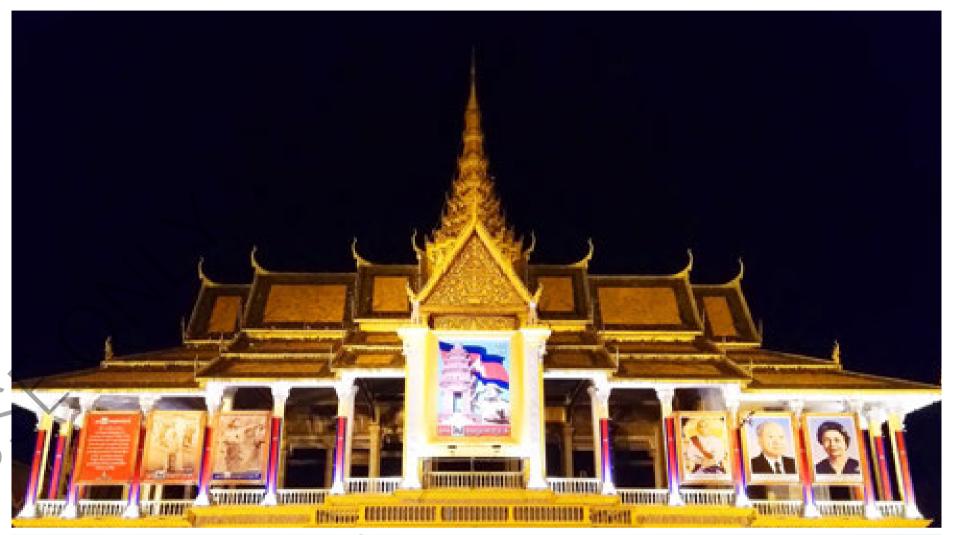

### Phnom Penh, Cambodia

The Royal Palace, in Phnom Penh, Cambodia, is a complex of buildings which serves as the royal residence of the king of Cambodia. The palace was constructed after King Norodom relocated the royal capital from Oudong to Phnom Penh in the mid-19th century. It was built atop an old citadel called Banteay Kev. It faces towards the East and is situated at the Western bank of the cross division of the Tonle Sap River and the Mekong River called Chaktomuk.

The existing conventional luminaires have been replaced by OPPLE EII floodlight and Performer 5050 striplight, resulting in a significant reduction in energy consumption and increased product lifespans. The EII floodlight also has a highly e ective heat management system that ensures stability and longevity—a 30,000 hour lifespan to be exact. LED is a long-term investment that will pay for years to come.