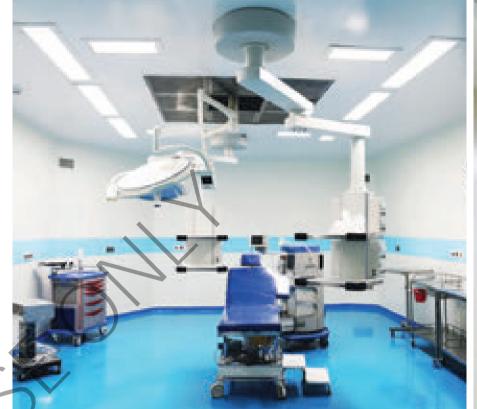

# **AL-ARABI HOSPITAL**

#### Baghdad, Iraq

The Al Arabi Hospital in Baghdad is one of Iraq's largest hospitals. With 8 operating rooms, 48 wards and 20 suites spread over 6 floors, this impressive facility specializes in Cardiology procedures including heart surgery. Reliable, energy-saving lighting that is easy to keep clean and hygeinic is a priority.

Hospital lighting must provide high levels of illumination, but without harshness. Cool white light emphasizes the cleanliness of the space, helping to open up corridors and waiting areas. Flicker-free lighting also creates a calm and peaceful atmosphere, ideal for recovering patients.