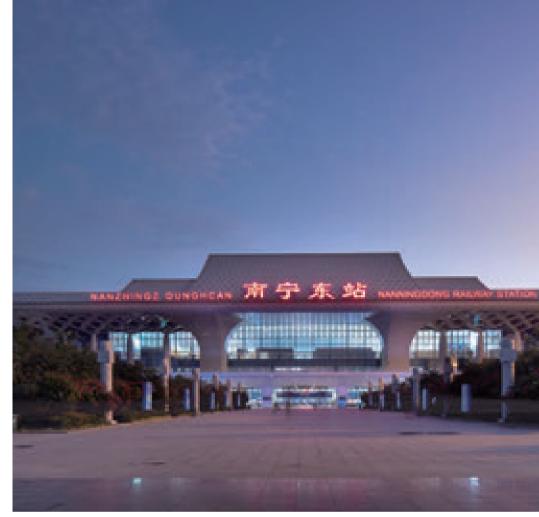

# **MODDY MOSQUE**

Alsedeeq area, Kuwait

The station is designed to reflect the "Southern Gateway to China & Emerging Green City". The lounge bridge base echoes the upper colonnade, perfectly reflecting the characteristics of Guangxi's arcade-houses and providing shelter for the passengers. The upper part of the building adopts a design of triple-eave roofs at different heights, implying the rise of Nanning and even the entire Guangxi. The huge pillars on both sides of the north and south entrances support the central roof, so that the curtain wall of the main entrance can be fully displayed, demonstrating the grandeur of the "Southern Gateway to China". The colonnade on both "wings" is delicate and see-through. The twelve giant pillars by the entrance symbolize the 12 ethnic groups of Guangxi, including the Zhuang, Han, Miao, Yao, Dong, and Mulao. The tops of the pillars reach out to each other, and the roof has intertwined diamond pattern in the form of a large canopy, which not only symbolizes the unity and mutual assistance of ethnic groups, but also fully demonstrates the "Green City" nature of Nanning.