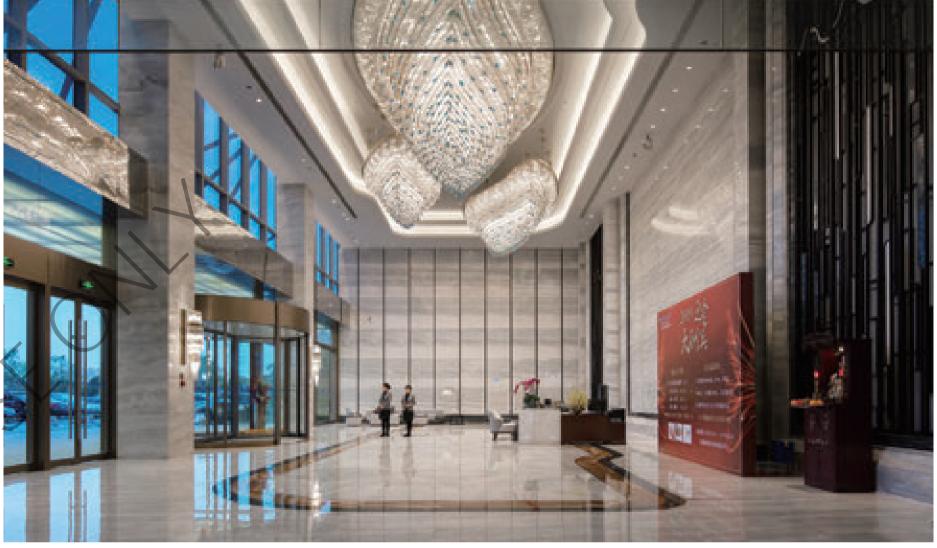

#### Shanghai, China

Located in Building V2, the Mixc, Wuzhong Road, Minhang District, Shanghai, Opple new headquarters office building was officially opened in 2019. This office building is the integration of innovative LED products and intelligent interconnected lighting system, which is not only to create a high level of lighting products show, but also a demonstration of light understanding and control ability.