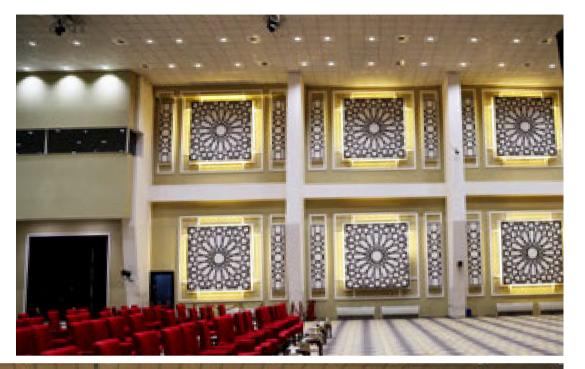

#### $This \ major \ government \ department \ required \ an \ exacting \ scheme \ with \ high \ performance \ demands.$

- 1. Compared with private companies, government departments have a greater concern for the performance of their lighting products. When Power Factor >0.9, this helps to alleviate the power load. High PF products save energy for the country's entire electricity system.
- 2. Evenness of illumination was an important part of the brief. Our lighting solution achieves a uniformity of U0>0.5, resulting in minimal visual disparity across all directions.
- **3.** The Congress Hall is 11 meters high, and half of it includes a mezzanine balcony. To balance the needs of adequate illumination and energy saving in this difficult area our carefully designed distribution pattern of HM downlights provides a uniform luminance of 350Lx. This reduces running costs while providing sufficient light levels for all regular activities.
- 4. Our scheme uses carefully designed vertically-orientated reflective lighting. This creates a comfortable visual ambiance for delegates in meetings.