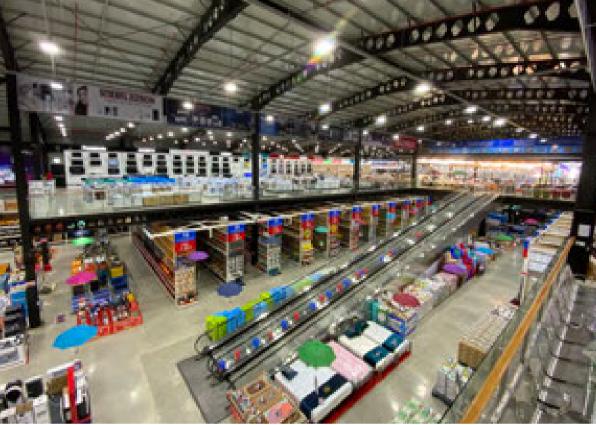

### PRO1 HOME CENTER **5TH BRANCH**

#### Mandalay/Yangon, Myanmar

When PRO1 Home Centre was planning its 5th, and largest, store opening in Mandalay. As Myanmar's largest homewares retailer, they wanted their great range of quality and value home decorations, domestic appliances and electronics to look exciting and inviting on display and at the same time create a customer ambiance that made for relaxed shopping, and increased sales.

- **1.** After a comprehensive survey of the architectural features of the Home Center, OPPLE LED HighBay 100° products were used for the main shop floor to ensure a uniform basic luminance throughout..
- 2. In the high rack areas, linear cover holders have been used to increase the lighting efficiency, providing sufficient illumination to the rack façades to make product selection easy for customers. Lights arrangement: