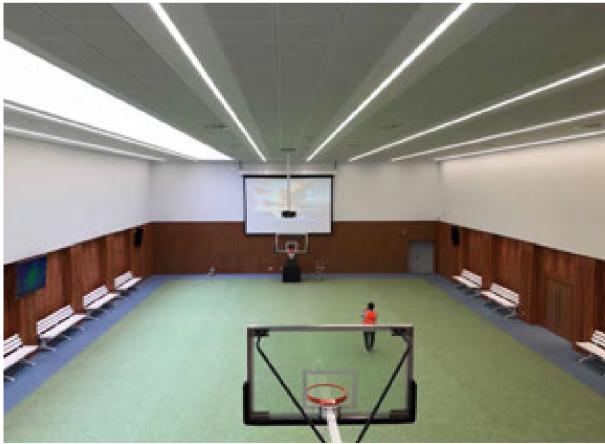

# Footballclub Hafnarfjörður (1. league)

### Iceland

Indoor Football hall in Iceland, owned by FC Hafnarfjörður, a professional football club that plays in the highest league in Iceland. In the project were used 176pcs of our 230W DALI Highbay