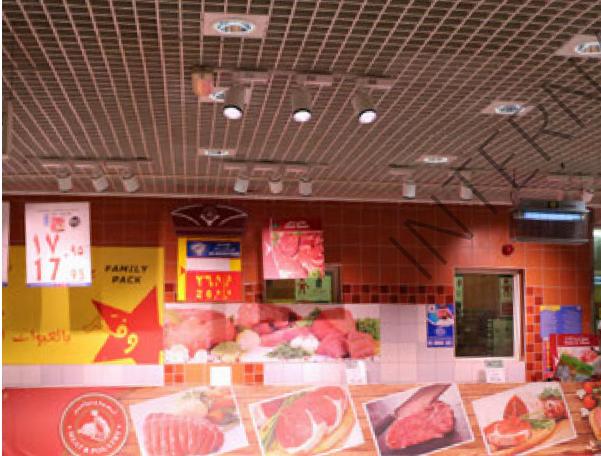

### **CARREFOUR MARKET**

#### Jordan/ Amman, Riyadh/ Saudi

Carrefour is a French multinational company with headquarters in Boulogne Billancourt near Paris, France. With over 1,462 stores it is one of the largest hypermarket chains in the world. Carrefour operates in more than 30 countries throughout Europe, the Americas, Asia and Africa. Store lighting in the fresh meats and butchery areas needs to highlight the color and freshness of the quality produce on display, helping to enhance sales, whilst reducing running and maintenance costs.

Downlight HR LED Spotlight Track Performer FM LED Slim Par

45W fresh food track light with high CRI>90 reveals the true color of the fresh meat, and it improves the customers' purchasing desire. The track light can tilt 180° and rotate 355°, so it can easily adjust to a proper position.