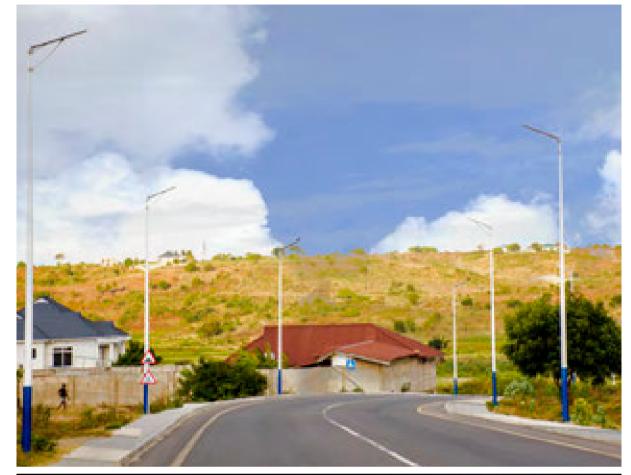

# **TANZANIAN SOLAR STREET LAMP**

### Rayyan, Tanzanian

Tanzania's key planning in the next 5-10 years is the construction of infrastructure, which focuses on road construction and the construction of the government building in the new capital ,Dodoma. Our customer project channel in Tanzania has been developing rapidly, they following the government's policy of "Prioritizing Infrastructure Development". We have completed the supply and installation of more than 5,000 sets of solar street lamps in several regions in 2018 and 2019, the amount was UP to 3 million dollar. Let's look forward to more successful cases in the future.

Mainly used along branch roads, the solar street lights in Tanzania are equipped with ETO-customized solar panels and batteries to store electricity during the daytime and customize (within battery capacity) power-saving modes at night according to the change of natural light and the traffic load, so as to maximize the lighting duration while reducing energy consumption and costs.