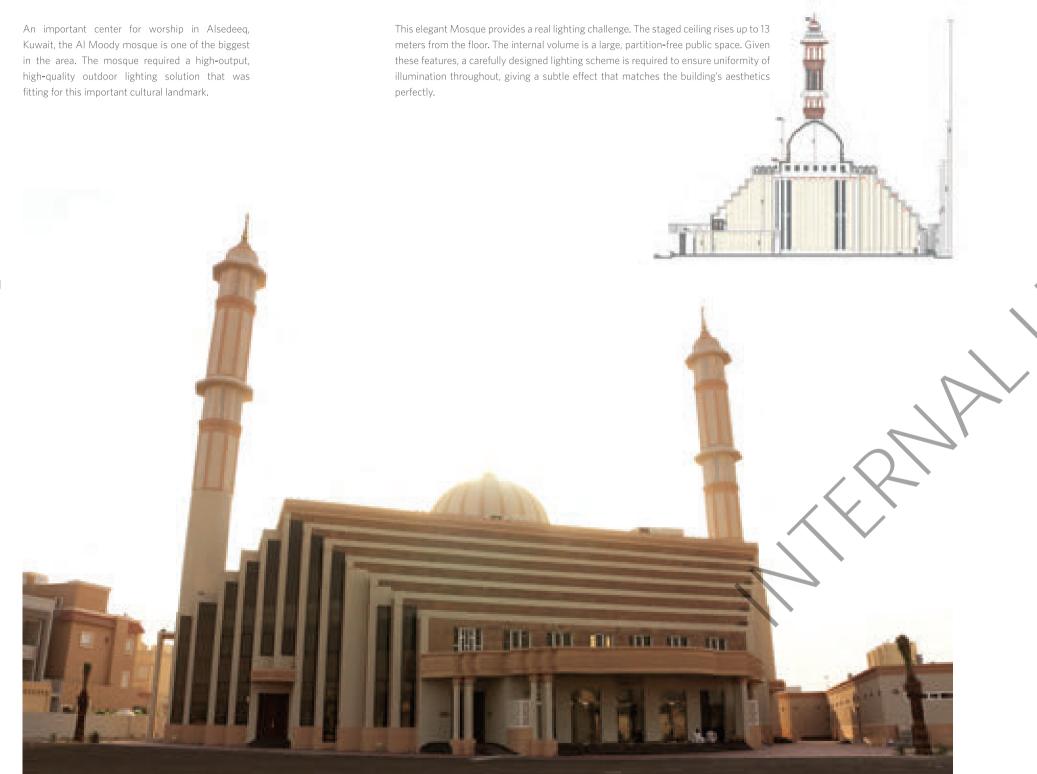

# **MODDY MOSQUE**

Alsedeeq area, Kuwait

The station is designed to reflect the "Southern Gateway to China & Emerging Green City". The lounge bridge base echoes the upper colonnade, perfectly reflecting the characteristics of Guangxi's arcade-houses and providing shelter for the passengers. The upper part of the building adopts a design of triple-eave roofs at different heights, implying the rise of Nanning and even the entire Guangxi. The huge pillars on both sides of the north and south entrances support the central roof, so that the curtain wall of the main entrance can be fully displayed, demonstrating the grandeur of the "Southern Gateway to China". The colonnade on both "wings" is delicate and see-through. The twelve giant pillars by the entrance symbolize the 12 ethnic groups of Guangxi, including the Zhuang, Han, Miao, Yao, Dong, and Mulao. The tops of the pillars reach out to each other, and the roof has intertwined diamond pattern in the form of a large canopy, which not only symbolizes the unity and mutual assistance of ethnic groups, but also fully demonstrates the "Green City" nature of Nanning.