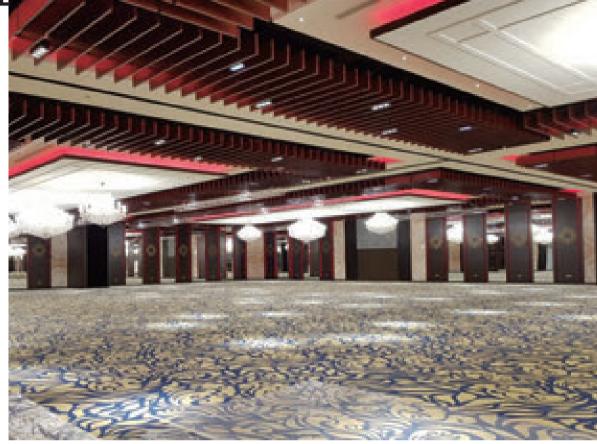

# **KUWAIT INTERNATIONAL EXHIBITION CENTER**

### Mishref, Kuwait

The International Exhibition Center is the only such facility in Kuwait. This multi-purpose building, with a bright and spacious interior, can cater for a wide range of exhibitions an includes an exclusive VIP area.