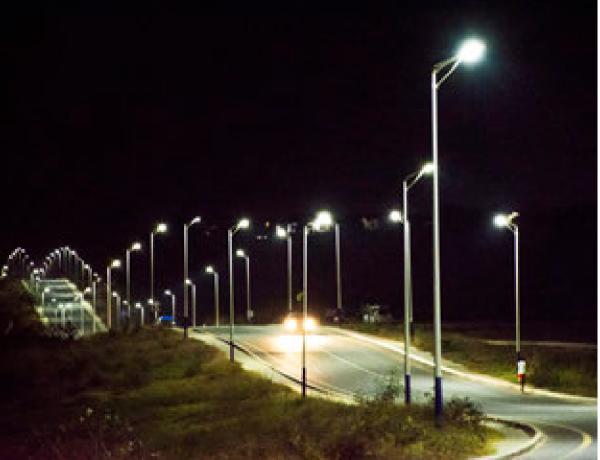

# **TANZANIAN SOLAR STREET LAMP**

### Rayyan, Tanzanian

Tanzania's key planning in the next 5-10 years is the construction of infrastructure, which focuses on road construction and the construction of the government building in the new capital ,Dodoma. Our customer project channel in Tanzania has been developing rapidly, they following the government's policy of "Prioritizing Infrastructure Development". We have completed the supply and installation of more than 5,000 sets of solar street lamps in several regions in 2018 and 2019, the amount was UP to 3 million dollar. Let's look forward to more successful cases in the future.

Mainly used along branch roads, the solar street lights in Tanzania are equipped with ETO-customized solar panels and batteries to store electricity during the daytime and customize (within battery capacity) power-saving modes at night according to the change of natural light and the traffic load, so as to maximize the lighting duration while reducing energy consumption and costs.

### Mandalay, Myanmar

All the city main street lighted by opple P2 street light ,totally use 10000PCS, every are illuminance are 30 lux, superior than the inthernational standard to make the traffic more fluent at night.

OPPLE LED Streetlights are very bright and help Mandalay bright a lot, we hope to use OPPLE smart lighting system for roadlighting in the future to make Mandalay to be the first smart city in Myanmar.

Customer Voice

LED Streelight Performe

According to the highest level of road lighting standards.
 The road receives a high lighting uniformity of UO>0.5.
 The PQ streetlight with high Power factor(0.95), it helps reduce the load of the circuit system and avoid unnecessary circuit losses.