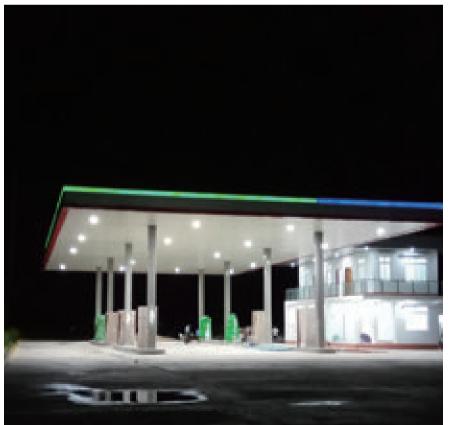

# **Pantanaw Gas station**

### Pantanaw, Myanmar

We use 20 Canopy for the gas station which controlled by our agency in Myanmar Farmer group, it will open next

1. Modern cities require that gas station lighting can not only satisfy work efficiency and physical health needs, but also attract the attention of drivers along the way, prompting them to refuel.

2. The gas station needs sufficient façade illumination to clearly show the fuel gauge and the fuel gan, so we used canopies of two angles. Polarized canopy is installed on both sides, and the light is directed to the internal fuel gauge to provide façade illumination without wasting light. A 100° large-angle canopy light is installed in the two middle rows to illuminate the ground and also provide sufficient façade light. The average illuminance is up to 200lx on the ground, and around 150lx near oil gun.