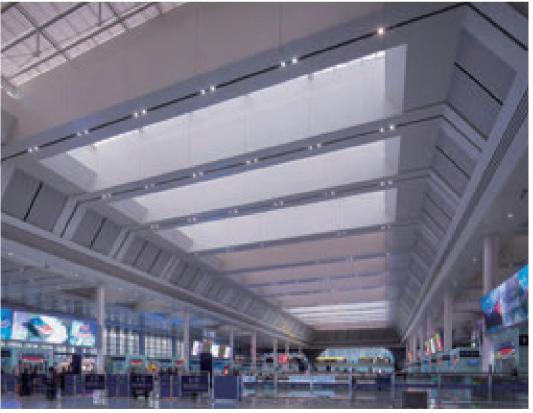

Initial construction of the airport began in December 2014, followed by full-scale construction starting September 2015, under the name "Beijing New Airport". It was named "Beijing Daxing International Airport" in September 2018. On September 25, 2019, the airport was officially put into operation. The terminal complex measures a area of 1.4 million square meters, and the total length of the airside concourse exceeds 4,000 meters. A total of 6 civil runways are planned for the airport and four of them have been completed together with 268 aircraft stands. The airport has a well-developed transportation network to reach Beijing, Tianjin and Hebei within one hour.