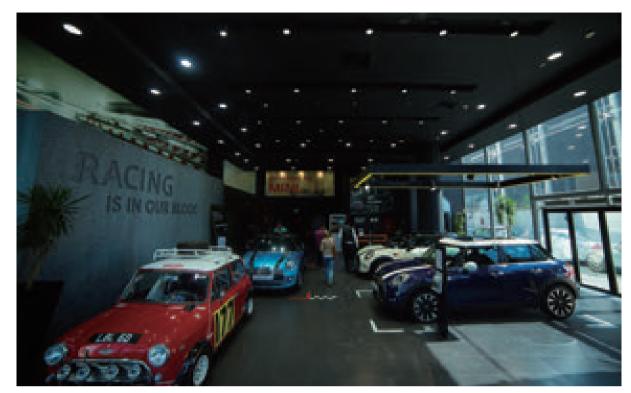

## MINI COOPER

New Cairo, Egypt

The MINI is a car which blends creativity with cleverness. It offers an open platform for people with a love of a vibrant urban life and design. A MINI provides perky dynamics to complement its playful looks. This image is clearly conveyed by Cairo's new MINI showroom with its bright and welcoming environment. The choice of a contemporary interior accentuates this new look which is targeted to a younger market.