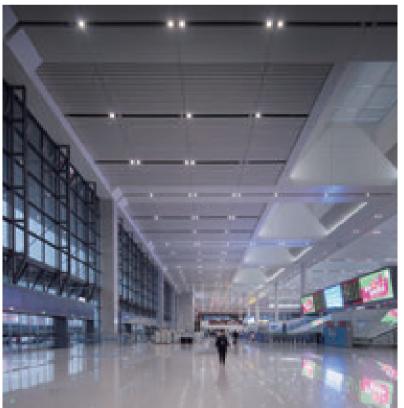

Initial construction of the airport began in December 2014, followed by full-scale construction starting September 2015, under the name "Beijing New Airport". It was named "Beijing Daxing International Airport" in September 2018. On September 25, 2019, the airport was officially put into operation. The terminal complex measures a area of 1.4 million square meters, and the total length of the airside concourse exceeds 4,000 meters. A total of 6 civil runways are planned for the airport and four of them have been completed together with 268 aircraft stands. The airport has a well-developed transportation network to reach Beijing, Tianjin and Hebei within one hour.

# **GUANGZHOU BAIYUN INTERNATIONAL**

Guangzhou, China

Guangzhou Baiyun International Airport is located 28 kilometers north of Guangzhou City, Guangdong Province, China. The latitude and longitude of the airport are 23° 10′ 35.72″ N 113°15′ 17.13″ E. As a 4F class airport, it is one of China's three gateway complex hub airports and among the world's top 100 major airports.