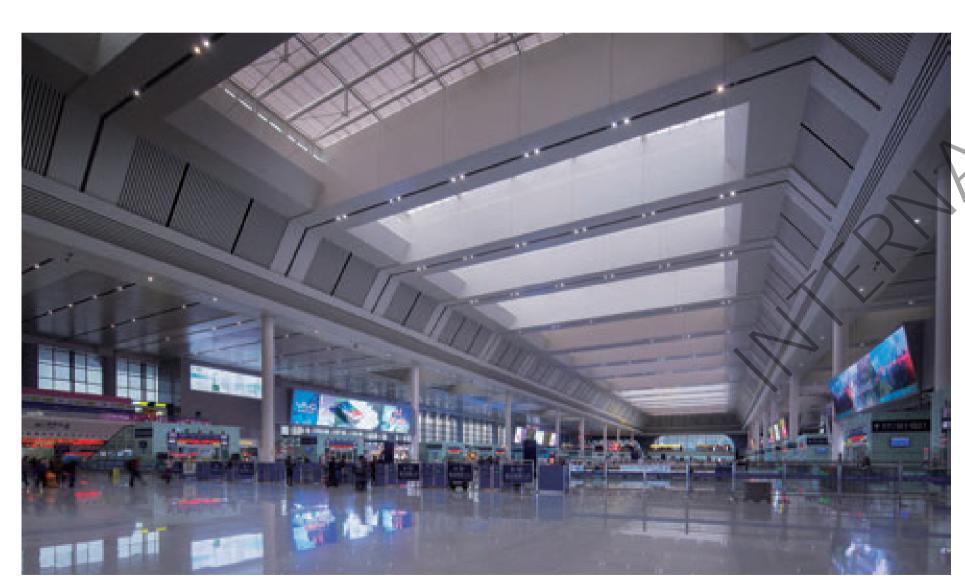

Initial construction of the airport began in December 2014, followed by full-scale construction starting September 2015, under the name "Beijing New Airport". It was named "Beijing Daxing International Airport" in September 2018. On September 25, 2019, the airport was officially put into operation. The terminal complex measures a area of 1.4 million square meters, and the total length of the airside concourse exceeds 4,000 meters. A total of 6 civil runways are planned for the airport and four of them have been completed together with 268 aircraft stands. The airport has a well-developed transportation network to reach Beijing, Tianjin and Hebei within one hour.

# **GUANGZHOU BAIYUN INTERNATIONAL**

Guangzhou, China

Guangzhou Baiyun International Airport is located 28 kilometers north of Guangzhou City, Guangdong Province, China. The latitude and longitude of the airport are 23° 10′ 35.72″ N 113°15′ 17.13″ E. As a 4F class airport, it is one of China's three gateway complex hub airports and among the world's top 100 major airports.