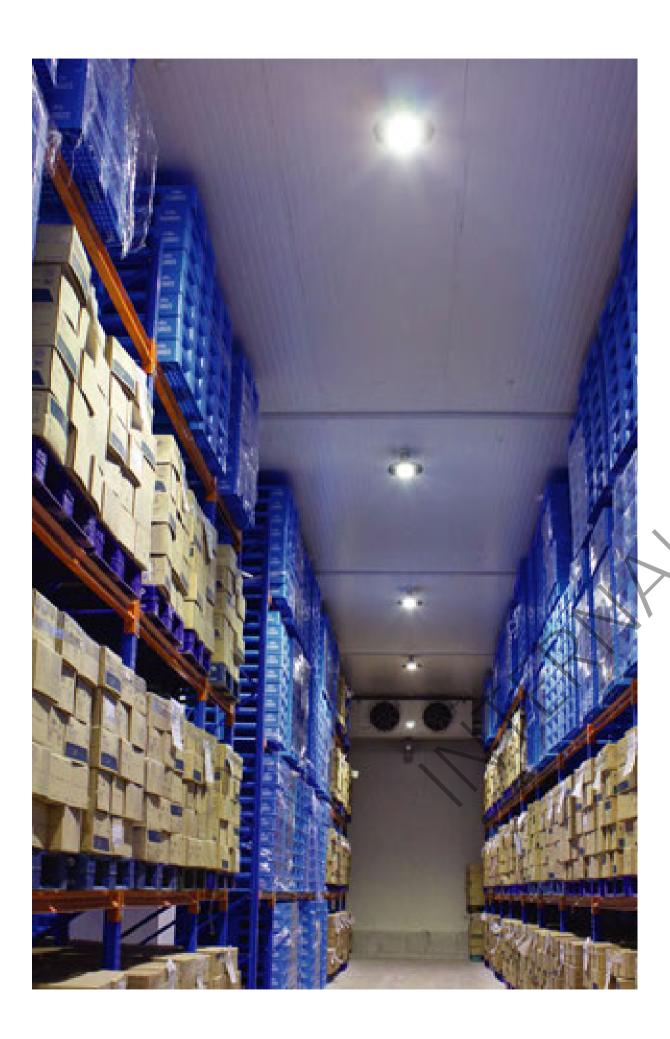

Such a large operation requires huge storage facilities and a high-tech distribution network to ensure that products reach the supermarket shelves in top condition exactly when they are needed.

- 1. The combination of cold and high moisture levels makes a cold store challenging to light successfully. OPPLE's highly waterproof and temperature-tolerant LED Highbay fittings offer the perfect solution for this industrial application.
- 2. With no natural light available, the cool white light of the Highbay makes the cold store brighter and feel more spacious
- **3.** The batwing shaped light distribution is perfect for storage areas with high rack and aisles, as single units are able to illuminate both sides at once.