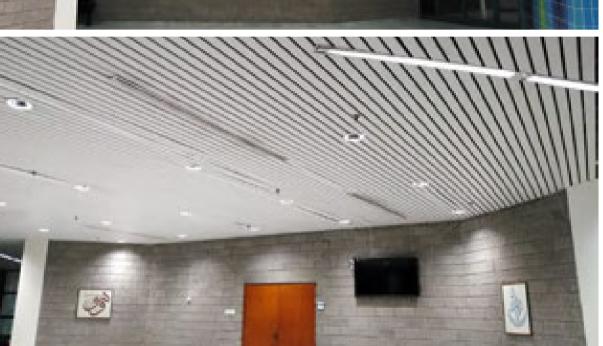

#### Shanghai, China

Located in Building V2, the Mixc, Wuzhong Road, Minhang District, Shanghai, Opple new headquarters office building was officially opened in 2019. This office building is the integration of innovative LED products and intelligent interconnected lighting system, which is not only to create a high level of lighting products show, but also a demonstration of light understanding and control ability.