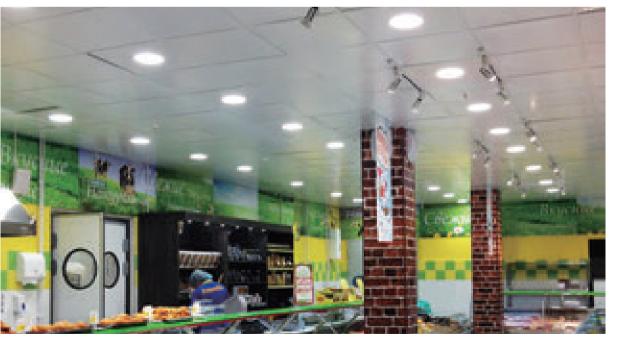

# SAMBERI LTD FOODSTUFF & SHOPPING CENTER

Nakhodka/Vladivostok/Ussuriysk, Russia

SAMBERI LTD is the biggest chain of hypermarkets in Russian Far East with head-office in Khabarovsk. First shopping center opened in 1998, until 2017, 18 hypermarkets has been opened. Warehouse area covered 42 000 sqm.