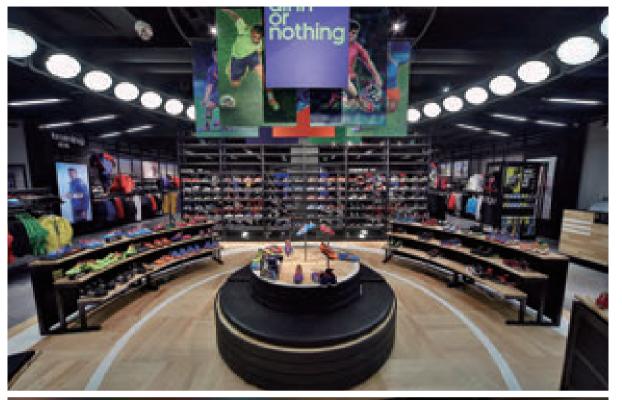

As the outlet brings together various unique Adidas brands that target different consumer groups, it requires different lighting schemes and fittings for each brand.

The most conspicuous design concepts are "The Tunnel" and "The Stadium". To present a dark tunnel, only a feature brand logo was illuminated here. Meanwhile, " he Stadium" is the combination of lighting and een the darkness of "The display of "The Stadium" creates an impactful s

ong been the icon of Adidas, and these e present throughout the new concept outlet. We used linear ating products to illuminate the store, echoing the original maintaining the consumers' familiarity with the

NEO is youngest and most modern subsidiary brand of Adidas. For this area RGB and gradation lighting methods were used to satisfy the requirement for colorful product displays, reflecting the brand's vibrancy.

The layout and lighting design for the Stella McCartney brand is elegant and simple, highlighting her unique style.

For Adidas Originals, the layout is more fashionable and elegant.