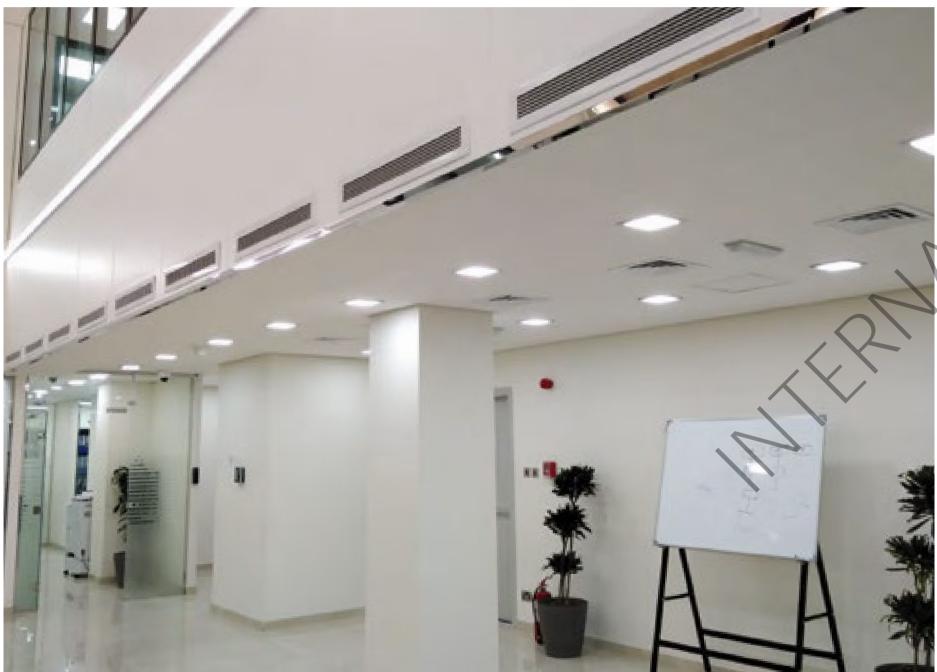

#### Shanghai, China

Located in Building V2, the Mixc, Wuzhong Road, Minhang District, Shanghai, Opple new headquarters office building was officially opened in 2019. This office building is the integration of innovative LED products and intelligent interconnected lighting system, which is not only to create a high level of lighting products show, but also a demonstration of light understanding and control ability.