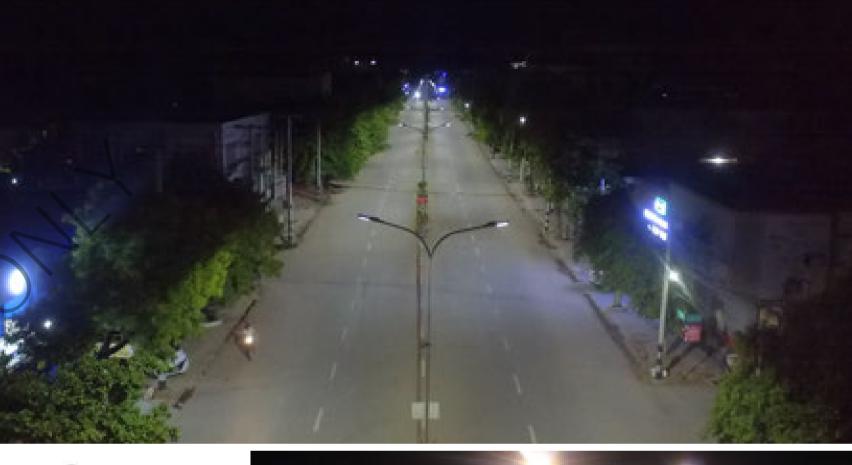

### Mandalay, Myanmar

All the city main street lighted by opple P2 street light ,totally use 10000PCS, every are illuminance are 30 lux, superior than the inthernational standard to make the traffic more fluent at night.

OPPLE LED Streetlights are very bright and help Mandalay bright a lot, we hope to use OPPLE smart lighting system for roadlighting in the future to make Mandalay to be the first smart city in Myanmar.

Customer Voice

LED Streelight Performe

According to the highest level of road lighting standards.
 The road receives a high lighting uniformity of UO>0.5.
 The PQ streetlight with high Power factor(0.95), it helps reduce the load of the circuit system and avoid unnecessary circuit losses.