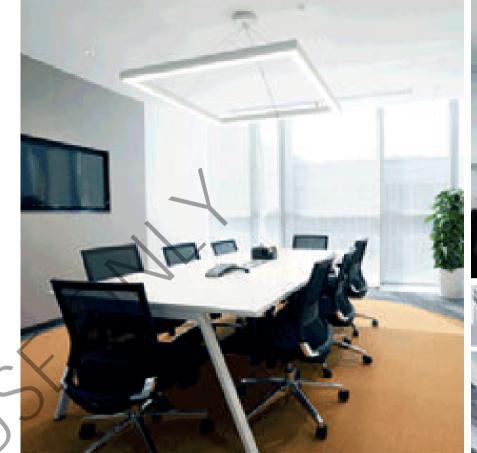

# **OPPLE OFFICE**

#### Shanghai, China

Located in Building V2, the Mixc, Wuzhong Road, Minhang District, Shanghai, Opple new headquarters office building was officially opened in 2019. This office building is the integration of innovative LED products and intelligent interconnected lighting system, which is not only to create a high level of lighting products show, but also a demonstration of light understanding and control ability.