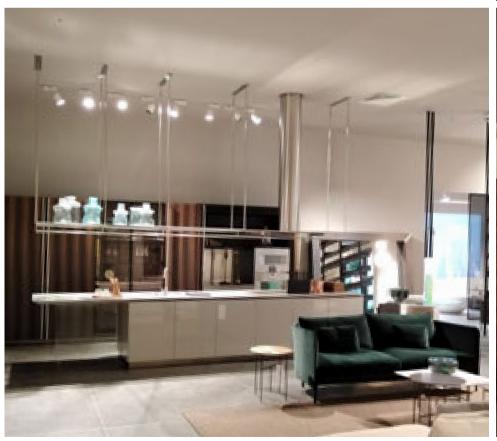

#### Shanghai, China

Located in Building V2, the Mixc, Wuzhong Road, Minhang District, Shanghai, Opple new headquarters office building was officially opened in 2019. This office building is the integration of innovative LED products and intelligent interconnected lighting system, which is not only to create a high level of lighting products show, but also a demonstration of light understanding and control ability.