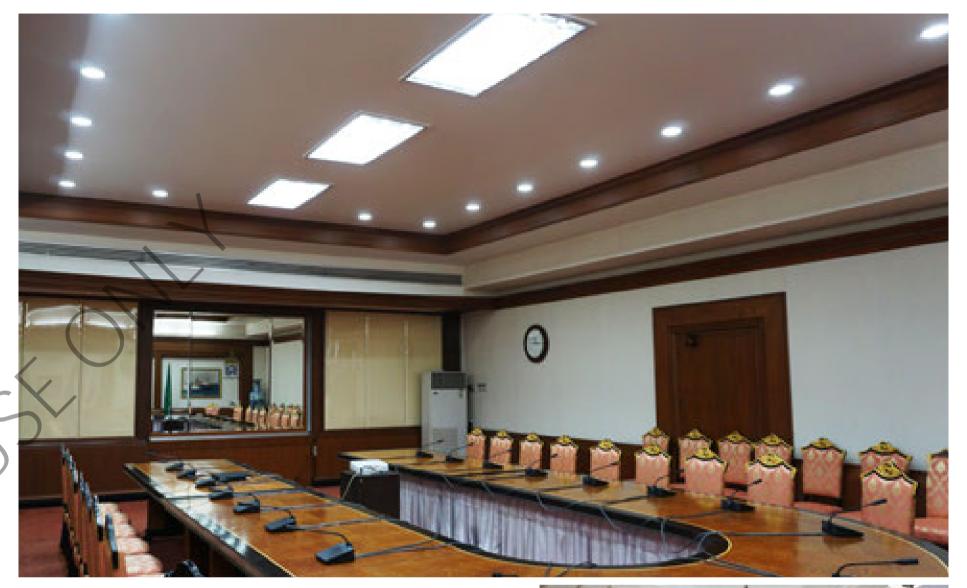

# **OPPLE OFFICE**

#### Shanghai, China

Located in Building V2, the Mixc, Wuzhong Road, Minhang District, Shanghai, Opple new headquarters office building was officially opened in 2019. This office building is the integration of innovative LED products and intelligent interconnected lighting system, which is not only to create a high level of lighting products show, but also a demonstration of light understanding and control ability.