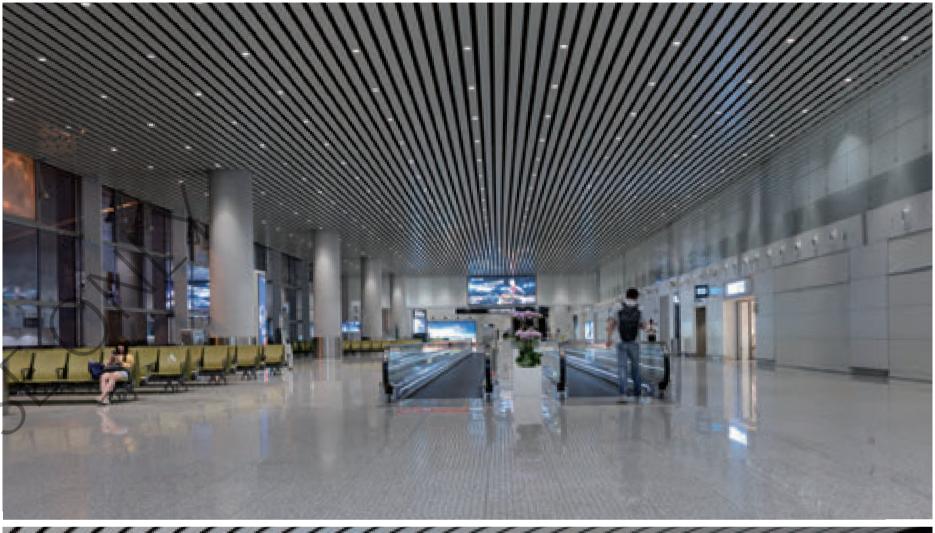

#### Shanghai, China

Located in Building V2, the Mixc, Wuzhong Road, Minhang District, Shanghai, Opple new headquarters office building was officially opened in 2019. This office building is the integration of innovative LED products and intelligent interconnected lighting system, which is not only to create a high level of lighting products show, but also a demonstration of light understanding and control ability.