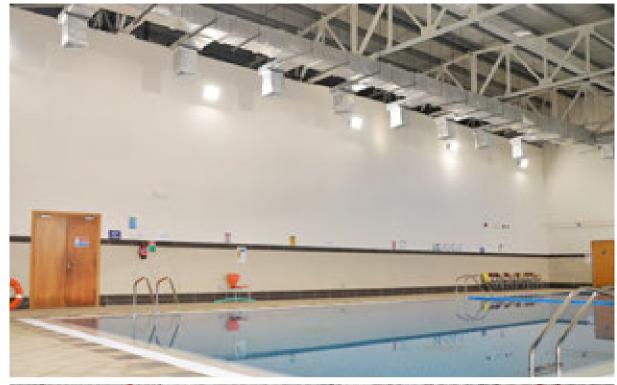

### **OBP SPORT CENTER**

#### Alger, Algeria

OBP sport center is CSCEC Algeria independent investment and construction of the second phase of the real estate project, total construction area is 5,000 square meters. The first phase of the commercial office building has been completed, It serves as the office of Huawei Algeria headquarters. total the plan of total project includes business office, apartment and fitness. It is an important step of committed to diversifying capacity-building investments throughout the Mediterranean Basin and particularly in

The project is a five-storey comprehensive sports & recreation facility, accommodating swimming pools, basketball courts, gymnasiums, steam & massage rooms, and bars. Taking into consideration both the different space functions and the architectural features and ceiling shapes, the lighting design not only guarantees functional lighting, but also enhances the beauty and vitality of the space.

The project interior lighting decoration it was originally made by a European design company, before purchasing, our designers continued to communicate with the project engineer, discuss and study new solutions, made new design together, In the end, under the comprehensive consideration of the owner, all our products were adopted.