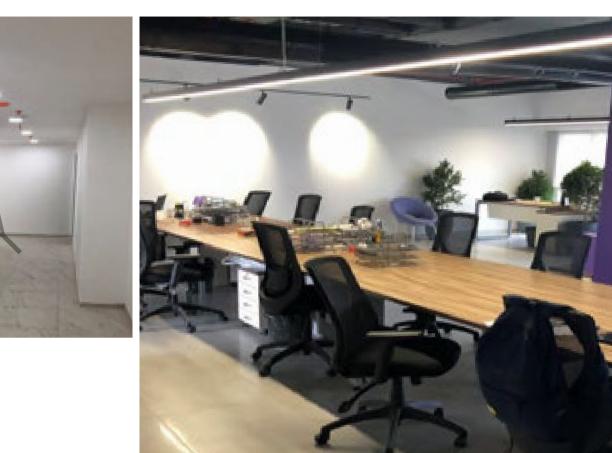

# **OPPLE OFFICE**

#### Shanghai, China

Located in Building V2, the Mixc, Wuzhong Road, Minhang District, Shanghai, Opple new headquarters office building was officially opened in 2019. This office building is the integration of innovative LED products and intelligent interconnected lighting system, which is not only to create a high level of lighting products show, but also a demonstration of light understanding and control ability.