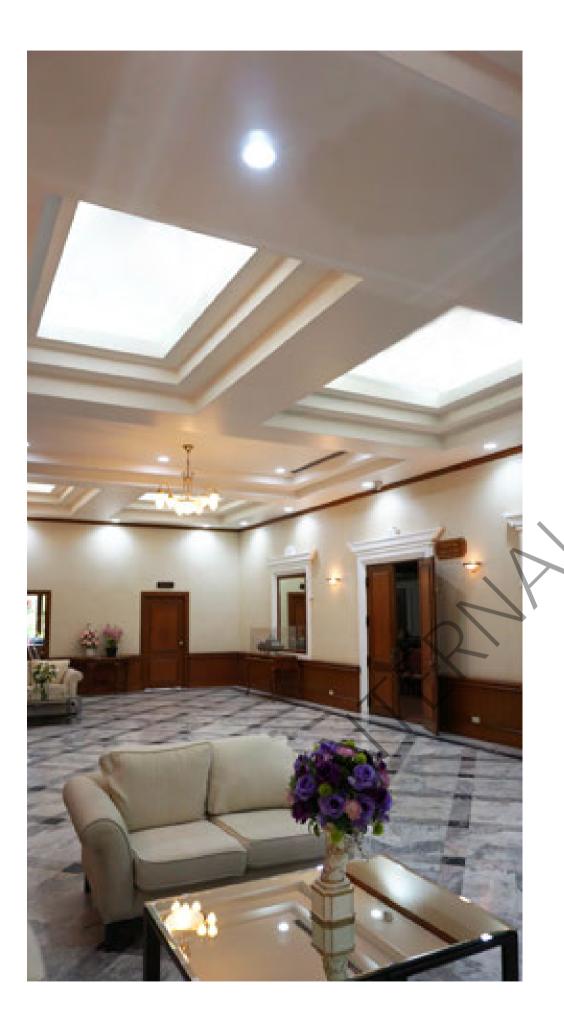

# **OPPLE OFFICE**

#### Shanghai, China

Located in Building V2, the Mixc, Wuzhong Road, Minhang District, Shanghai, Opple new headquarters office building was officially opened in 2019. This office building is the integration of innovative LED products and intelligent interconnected lighting system, which is not only to create a high level of lighting products show, but also a demonstration of light understanding and control ability.