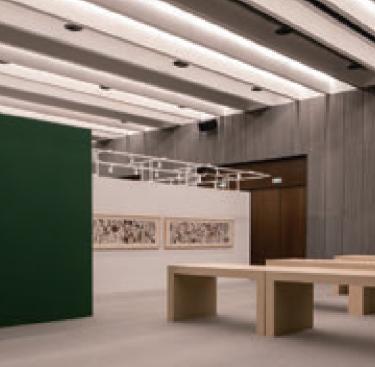

#### Shanghai, China

Located in Building V2, the Mixc, Wuzhong Road, Minhang District, Shanghai, Opple new headquarters office building was officially opened in 2019. This office building is the integration of innovative LED products and intelligent interconnected lighting system, which is not only to create a high level of lighting products show, but also a demonstration of light understanding and control ability.