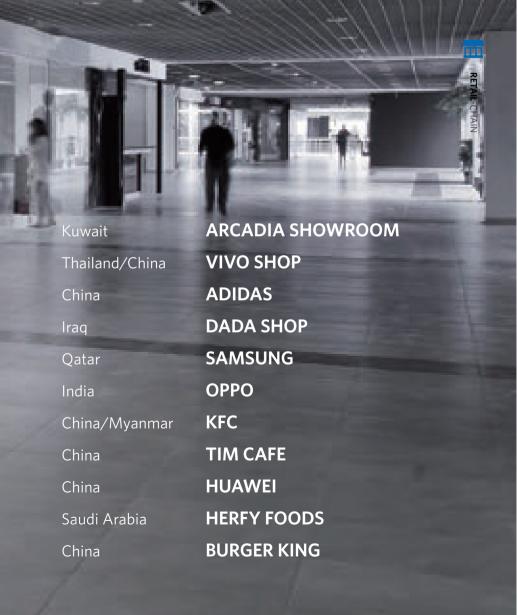

### **ARCADIA SHOWROOM**

#### Kuwait, Kuwait

Established in 1999, Arcadia has been Kuwait's leading high-end furniture retailer. Seen by many as a portal to a wonderful selection for luxury living items, it strives to provide its customers with inspiring design ideas and a vast selection of carefully selected pieces that promise to fulfill everyone's dream for a unique space. Passionate when it comes to quality, Arcadia offers its costumers a variety of carefully selected products and exclusive pieces.

Shanghai/China, Bangkok/Thailand

In 2017, VIVO made a revolutionary service upgrade on its offline experience center, turning it into a comprehensive platform centered on providing services and product experience.

### **ADIDAS**

## Baghdad, Iraq

DADA SHOP

The Dada Shop is an exclusive designer boutique in Baghdad. High end fashion attracts a sophisticated clientele, and they needed a cutting edge retail lighting scheme. Priority was to highlight the true colors of key designer pieces and high-value products on display, and to enhance the store atmosphere.

#### Rayyan, Qatar

World-renowned electronics brand Samsung chose the prestigious, newly-completed Mall of Qatar as the location for their first brand showroom in the country. In collaboration with their local partner, Techno Blue, Samsung's impressive 345 sq. m showroom in Qatar's largest shopping mall showcases the company's extensive product portfolio, which includes smartphones, tablets, accessories, wearables, smart TVs, home appliances, printers and monitors.

### **OPPO SHOWROOM**

## **HUAWEI SHOWROOM**

China

Huawei Terminal Company operates many outlets throughout China. These authorised independent retailers provide product demonstrations and after-sales service for all items in the Huawei Terminal range. The company engaged OPPLE to provide all its stores with a modern lighting scheme that would maximize retail performance.

### **TIM CAFE**

### **KFC**

### **HERFY FOODS RESTAURANT**

### **BURGER KING**