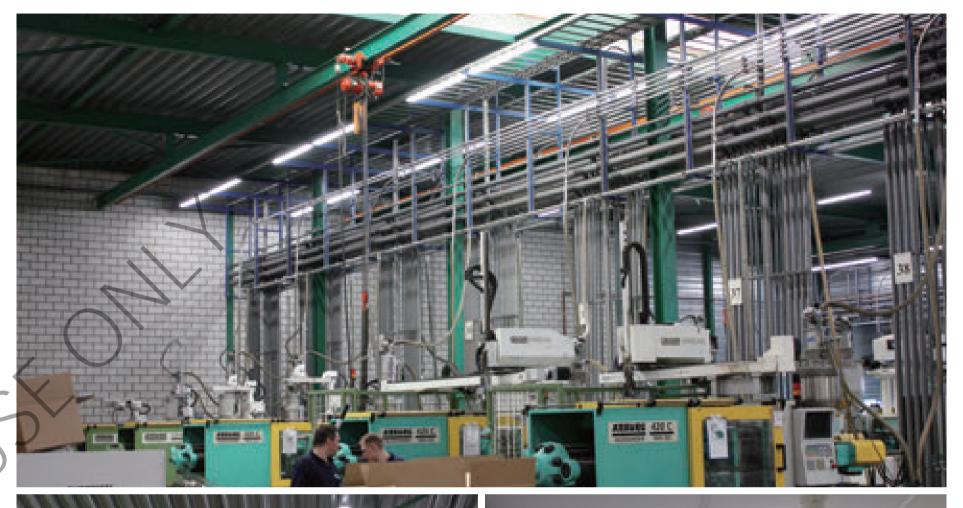

# ETO Factory

The ETO (Engineering-To-Order) Factory is a professional engineering team and semi-autonomous metal plate flexible production line, with big investment from OPPLE. It's dedicated to meeting clients' varied customization demands. Whether you are a designer or not, the ETO team will bring your lighting idea to product reality.

OPPLE Lighting hold a professional R&D team with more than 300 members, over 80 members holding a master's degree or above, and a post-doctoral research station, also it possesses 10 Professional R&D Labs in Shanghai, Zhongshan, Suzhou and Europe. Most of them have MNC working experience and extensive research backgrounds, and more than 26% hold Masters or Ph.D. degrees. The two R&D centers have been establishing strategic cooperation partnerships with many world-leading organizations like Huawei in technological fields such as LED, oneTLED, Zigbee wireless smart control systems and smart home technologies.