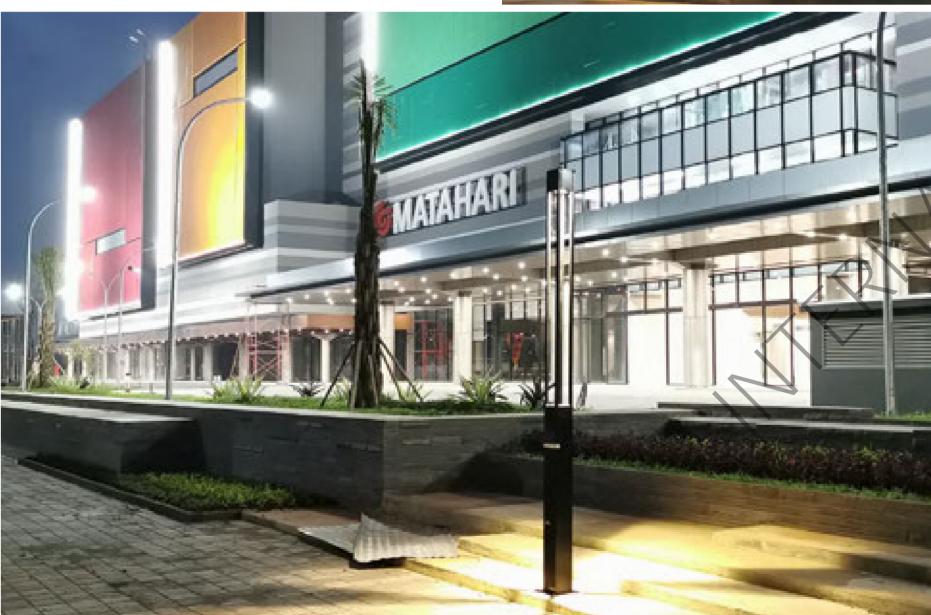

# MALL CIPUTRA CITRA RAY

#### Tangerang, Indonesia

This mall is claimed to be one of the largest in the Tangerang area with a gross floor area (GFA) for Phase I reaching 54,400 square meters and a leasable commercial area of 26,000 square meters. There is also a total planning area of 100,000 square meters on an area of 4.5 hectares, with a total investment of IDR 1 trillion.

the challenge on this project is to convince the consultant and project owner with opple quality. Fortunately, Ciputra has used Opple products in other projects, namely Ciputra Citra Living Apartment and Ciputra Medical Center. so that the owner is more sure to use opple products in this project.