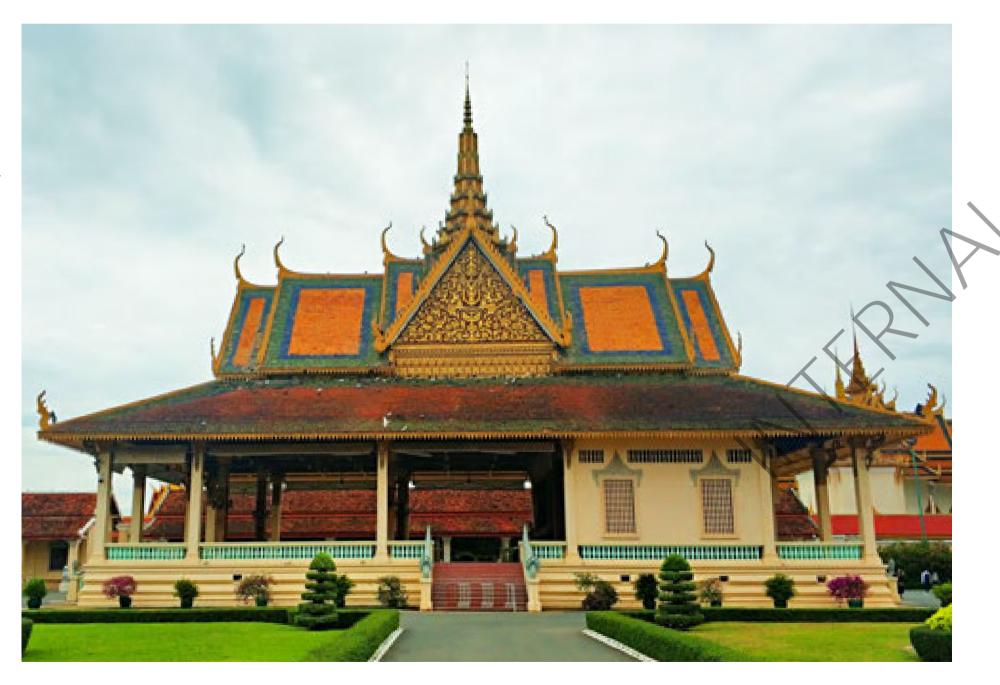

### Phnom Penh, Cambodia

The Royal Palace, in Phnom Penh, Cambodia, is a complex of buildings which serves as the royal residence of the king of Cambodia. The palace was constructed after King Norodom relocated the royal capital from Oudong to Phnom Penh in the mid-19th century. It was built atop an old citadel called Banteay Kev. It faces towards the East and is situated at the Western bank of the cross division of the Tonle Sap River and the Mekong River called Chaktomuk.

The existing conventional luminaires have been replaced by OPPLE EII floodlight and Performer 5050 striplight, resulting in a significant reduction in energy consumption and increased product lifespans. The EII floodlight also has a highly e ective heat management system that ensures stability and longevity—a 30,000 hour lifespan to be exact. LED is a long-term investment that will pay for years to come.