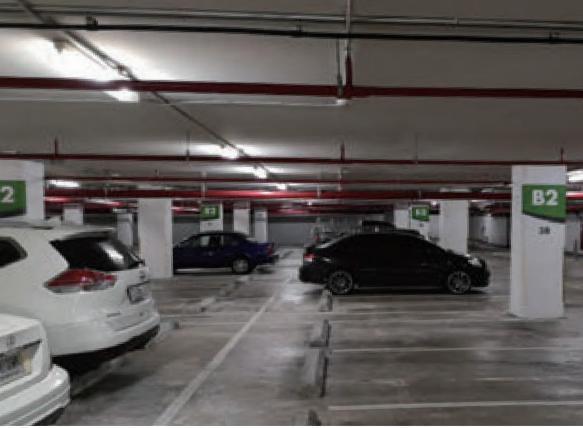

# AL-SHIFA'A HOSPITAL PARKING

Hawalli, Kuwait

The parking at AL-Shifa'a for a hospital in Hawalli, a large commercial suburb in Kuwait, has an impressive four floors of vehicle spaces available to its patients and visitors. Parking at the hospital is secure and available 24 hours a day.