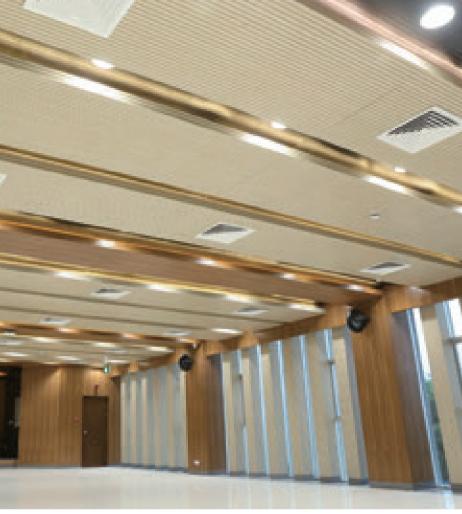

he utmost in comfort and relaxation to guests.













LED Spot Track EcoMax LED EcoMax DC 12V Strip LED EcoMax T5 Batten













2. According to different scenarios, we used the combination of lamps to highlight the characteristics of each space. For example, for the multi-purpose hall, we used a combination of ceiling lamps and spotlights in the auditorium. The ceiling lamps provide the basic lighting and emphasize the height of the space, creating a luxurious feeling. The spotlights, as functional lighting, provide sufficient illumination for the tables. We chose spotlights and track lights, and made careful arrangements to make the podium uniformly and brightly illuminated. At the same time, we used the contrast of illuminance to distinguish the banquet area and the podium.







# PARK GATE RESIDENCES, BY WASL GROUP

### **Dubai, United Arab Emirates**

The luxurious residence project which consists of four residential buildings, located in the emerging residence development area near Zabeel Park, downtown of Dubai, and is a part of the mixed developments with residences and hotels. Different specifications was required by the lighting designer which requires many customized products to be innovated .





**ff** Variety of products and flexible in designing and specifications

Customer Voice

















### Abu Dhabi, United Arab Emirates

The API Tower in Dubai is a high quality mixed residential and commercial development. Featuring luxury apartments and premium retail outfits, the building also hosts a showroom for one of the world's most prestigiou