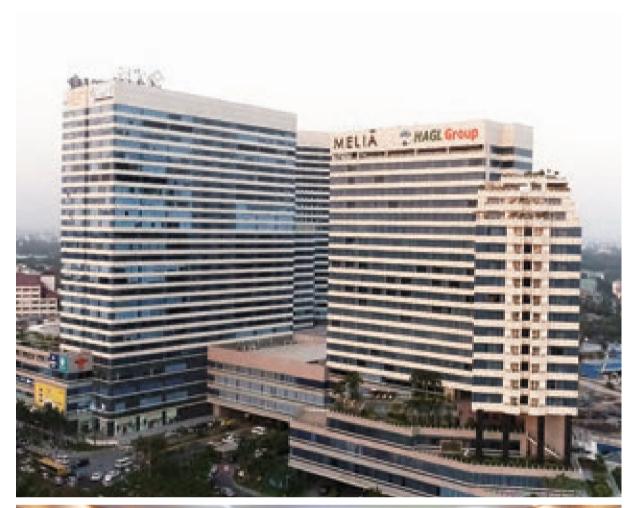

#### Yangon, Myanmar

Myanmar Plaza is the centerpiece of a \$440-million property venture by a leading Vietnamese real estate company. Offering a stunning visitor experience, this state-of-the-art shopping facility features a range of international and local retail and lifestyle outlets, as well as hosting the largest food court in the country. The new plaza spans a total of five floors and brings together more than 33 local and international electronics brands.

The project is a large-scale comprehensive shopping mall, with a hollow hall of 20 meters for the lobby. This space falls into the category of a hypermarket commercial space, so a higher illuminance solution is selected for it. We install Highbay on the top of the lobby to illuminate it well and evenly. Since events are often held in the lobby, we increase the illuminance to 500lx-600lx, which at the same time can also highlight the height and width of the space. We install downlights on the edge of lobby top to light up the edges and to highlight the grandeur of the plaza. There are many shops in the plaza, and most of them use high-illuminance lights to draw the customers' attention. Considering that the mall is positioned as a hypermarket, we set the illuminance at around 300lx in the corridors of each floor to reduce contrast to the illuminance level in shops and avoid making dimness in the corridors...

#### The Lighting Challenge

Multiple environments in Myanmar Plaza require a wide range of high performance lighting. Challenges include the signature atrium with its very high ceiling as well a requirement for both ambient and focus lighting throughout the mall. The client also had a very tight deadline for the work to be completed. OPPLE's professional lighting design and high-quality products allowed us to build a modern, comfortable lighting environment that improves the visitor experience.

#### Benefits

OPPLE's lighting design solution not only met the client's aesthetic brief but also greatly reduces power consumption and ongoing maintenance costs compared to traditional lighting designs. The 20m tall atrium roof needed both high ormance units to maintain the light levels for customers on the atrium floor as well as illuminatin per floor and providing architectural impact. An innovative combinay Performer and 29W HM Downlights were used in the middle and tion of OPPLE's 200W frum respectively, resulting in excellent lighting levels below whilst around the edge eiling. The results have already resulted in comments from visitors on review highlightir site Trip Advisor such as "This mall...feels great with the soft light performance and excellent music."

OPPLE's lighting solution for the Myanmar Plaza exceeded our expectations. Not only did they develop a design that fits our needs perfectly, their lighting units are very high quality and we are saving money on our energy and maintenance bills from day one. Moreover, they could turn everything around in only 2 weeks to hit our deadline.

> Mr. Cao Duy Thinh, Managing Director of HAGL

LED Highbay Performer LED Downlight HM