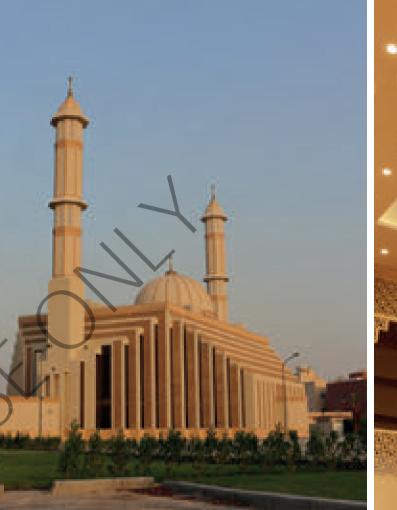

# **MODDY MOSQUE**

Alsedeeq area, Kuwait

The station is designed to reflect the "Southern Gateway to China & Emerging Green City". The lounge bridge base echoes the upper colonnade, perfectly reflecting the characteristics of Guangxi's arcade-houses and providing shelter for the passengers. The upper part of the building adopts a design of triple-eave roofs at different heights, implying the rise of Nanning and even the entire Guangxi. The huge pillars on both sides of the north and south entrances support the central roof, so that the curtain wall of the main entrance can be fully displayed, demonstrating the grandeur of the "Southern Gateway to China". The colonnade on both "wings" is delicate and see-through. The twelve giant pillars by the entrance symbolize the 12 ethnic groups of Guangxi, including the Zhuang, Han, Miao, Yao, Dong, and Mulao. The tops of the pillars reach out to each other, and the roof has intertwined diamond pattern in the form of a large canopy, which not only symbolizes the unity and mutual assistance of ethnic groups, but also fully demonstrates the "Green City" nature of Nanning.