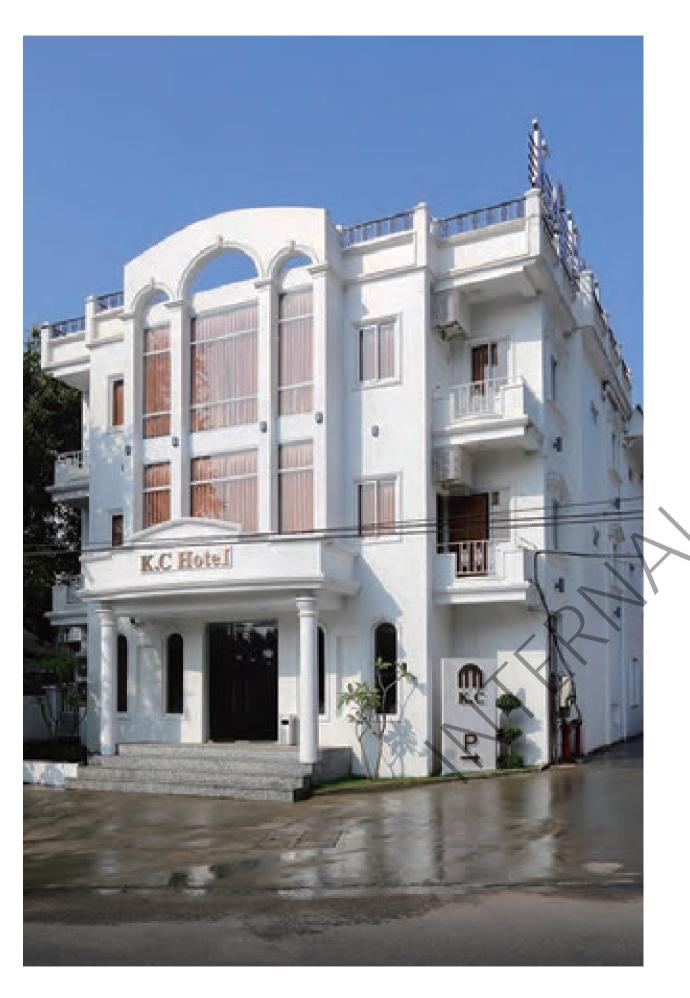

### Yangon, Myanmar

KC hotel located in Mingalardon Township, Yangon,only 2 minutes driver to Yangon International airport, It is a good chance for opple to show the people who live in the hotel the best light in the world.

Thanks to OPPLE to bring us such good lights in a very short time to help us open in time, we are sure that we will use OPPLE again in our new branch hotel.

"

Customer Voice