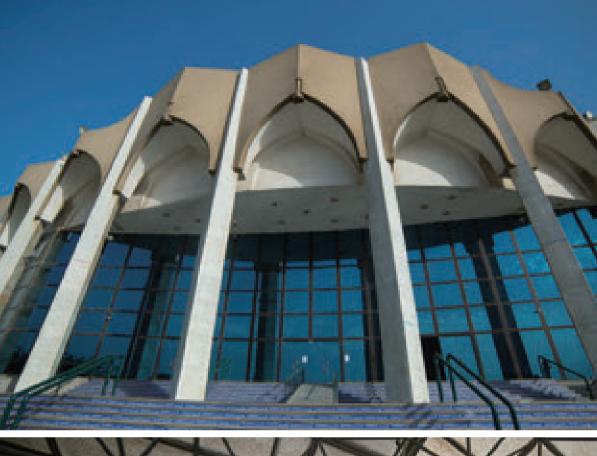

### **CONFERENCE HALL**

### Cairo, Egypt

The Cairo International Convention & Exhibition Centre (CICC) was established in Cairo as an international multipurpose exhibition venue, and developed after years of vigorous planning to include numerous innovations. The exhibition center is the only complete events center in Egypt, covering over 30 hectares and offering exhibition space of 58,000 square meters. It is globally-recognized as a state-of-the-art exhibition forum equipped with the latest technological and conference facilities within a safe and secure environment. The center benefits from a 1200 space parking facility, 5 exhibition halls with fully furnished kitchens and cafeterias, 3 large boardrooms and mobile interpretation units for all exhibitors and visitors.