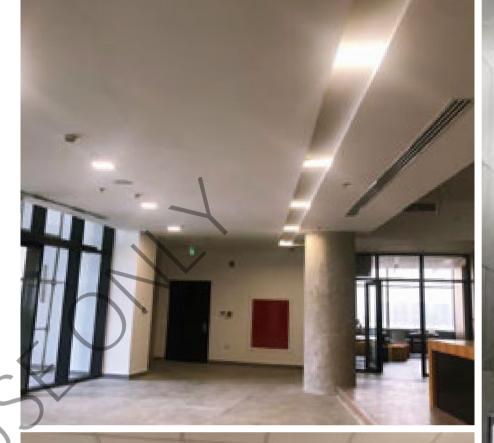

#### Shanghai, China

Located in Building V2, the Mixc, Wuzhong Road, Minhang District, Shanghai, Opple new headquarters office building was officially opened in 2019. This office building is the integration of innovative LED products and intelligent interconnected lighting system, which is not only to create a high level of lighting products show, but also a demonstration of light understanding and control ability.