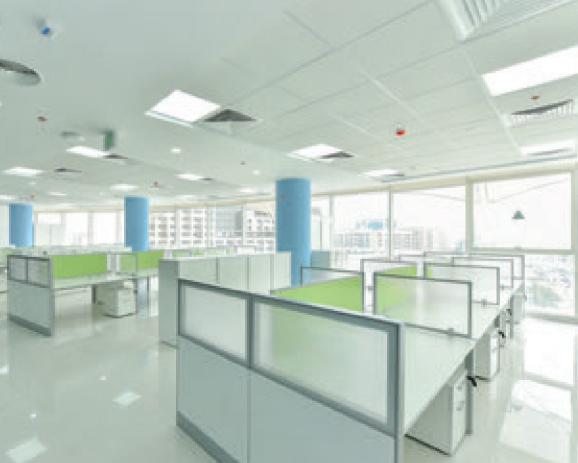

#### Shanghai, China

Located in Building V2, the Mixc, Wuzhong Road, Minhang District, Shanghai, Opple new headquarters office building was officially opened in 2019. This office building is the integration of innovative LED products and intelligent interconnected lighting system, which is not only to create a high level of lighting products show, but also a demonstration of light understanding and control ability.