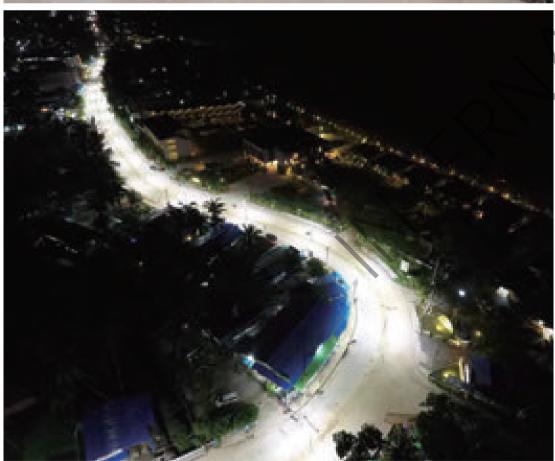

# **TANZANIAN SOLAR STREET LAMP**

### Rayyan, Tanzanian

Tanzania's key planning in the next 5-10 years is the construction of infrastructure, which focuses on road construction and the construction of the government building in the new capital ,Dodoma. Our customer project channel in Tanzania has been developing rapidly, they following the government's policy of "Prioritizing Infrastructure Development". We have completed the supply and installation of more than 5,000 sets of solar street lamps in several regions in 2018 and 2019, the amount was UP to 3 million dollar. Let's look forward to more successful cases in the future.

Mainly used along branch roads, the solar street lights in Tanzania are equipped with ETO-customized solar panels and batteries to store electricity during the daytime and customize (within battery capacity) power-saving modes at night according to the change of natural light and the traffic load, so as to maximize the lighting duration while reducing energy consumption and costs.