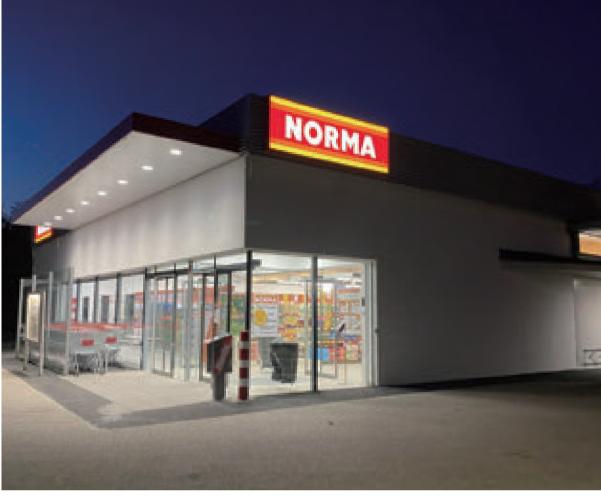

# NORMA SUPERMARKET AUSTRIA

#### Austria

OPPLE Lighting Europe used the Slim Panels EcoMax UGR22 in the shop. For the outside we used the downlights MW. To highlight the promotions in the shop we used the LEDspot Swing and at the cash desk we used the Slim Panels UGR19. In the near future we will deliver the lighting for another 3 Norma shops.

LED Spot Swing