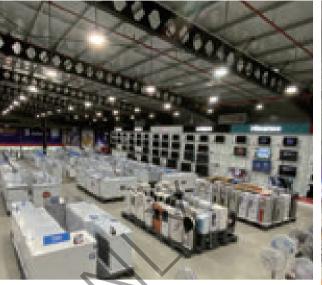

### PRO1 HOME CENTER **5TH BRANCH**

#### Mandalay/Yangon, Myanmar

When PRO1 Home Centre was planning its 5th, and largest, store opening in Mandalay. As Myanmar's largest homewares retailer, they wanted their great range of quality and value home decorations, domestic appliances and electronics to look exciting and inviting on display and at the same time create a customer ambiance that made for relaxed shopping, and increased sales.

- **1.** After a comprehensive survey of the architectural features of the Home Center, OPPLE LED HighBay 100° products were used for the main shop floor to ensure a uniform basic luminance throughout..
- 2. In the high rack areas, linear cover holders have been used to increase the lighting efficiency, providing sufficient illumination to the rack façades to make product selection easy for customers. Lights arrangement: