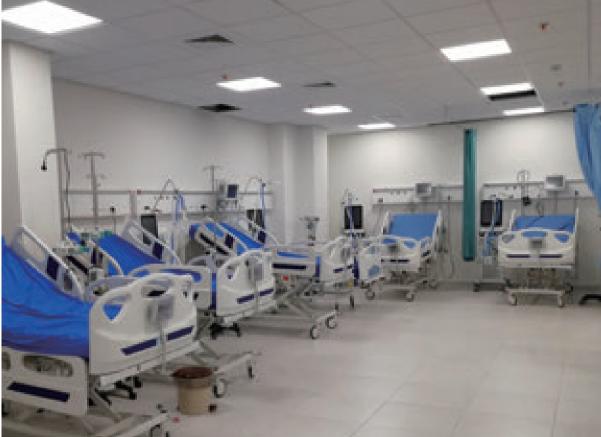

# **AL-ARABI HOSPITAL**

#### Baghdad, Iraq

The Al Arabi Hospital in Baghdad is one of Iraq's largest hospitals. With 8 operating rooms, 48 wards and 20 suites spread over 6 floors, this impressive facility specializes in Cardiology procedures including heart surgery. Reliable, energy-saving lighting that is easy to keep clean and hygeinic is a priority.

Hospital lighting must provide high levels of illumination, but without harshness. Cool white light emphasizes the cleanliness of the space, helping to open up corridors and waiting areas. Flicker-free lighting also creates a calm and peaceful atmosphere, ideal for recovering patients.