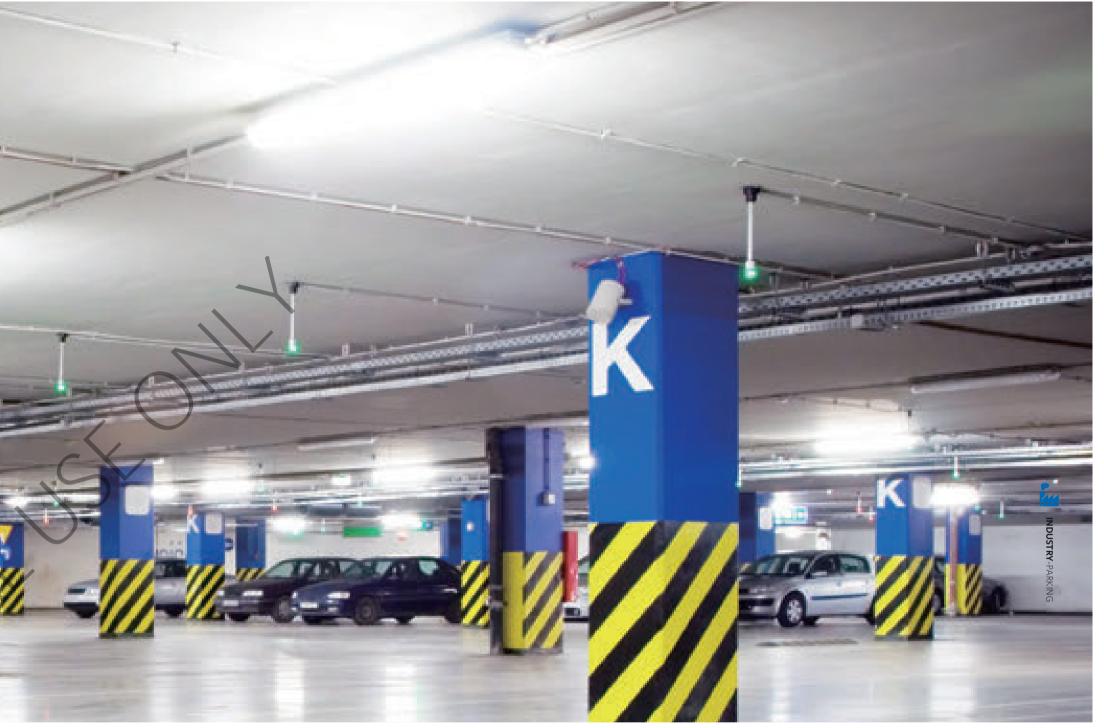

# INDUSTRY

**AL-SHIFA'A HOSPITAL PARKING** 

Thailand SENA FEST

# AL-SHIFA'A HOSPITAL PARKING

Hawalli, Kuwait

The parking at AL-Shifa'a for a hospital in Hawalli, a large commercial suburb in Kuwait, has an impressive four floors of vehicle spaces available to its patients and visitors. Parking at the hospital is secure and available 24 hours a day.