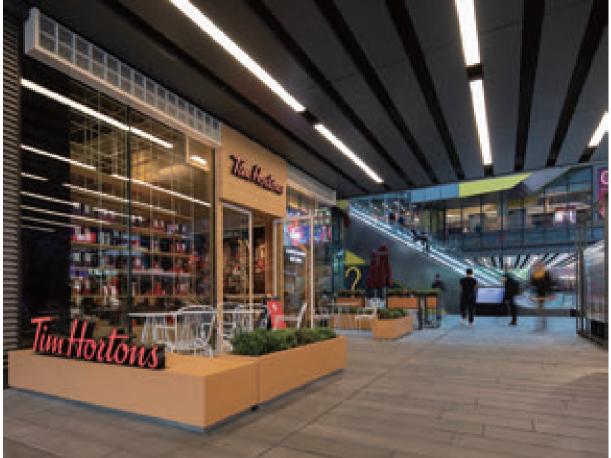

### **TIM CAFE**

### Shanghai, China

In 1964, the legendary hockey player Tim Hortons opened his first café in Hamilton, a quiet town near Toronto. Now Tim has become a popular coffee shop brand worldwide. After more than 50 years, Tim currently has more than 4,800 outlets around the world, selling more than 2 billion cups of coffee every year.