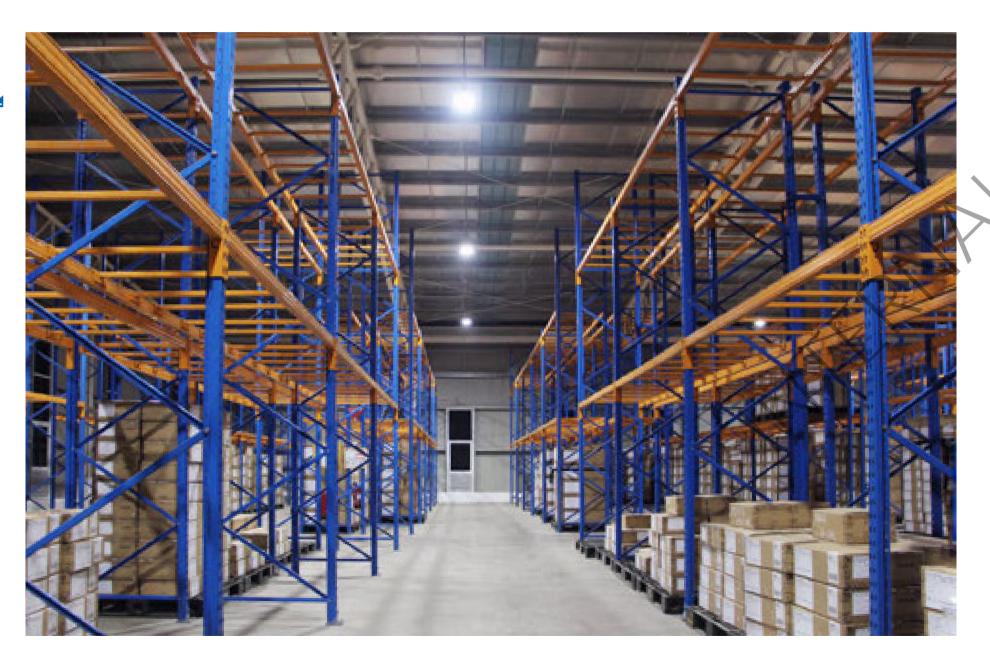

Such a large operation requires huge storage facilities and a high-tech distribution network to ensure that products reach the supermarket shelves in top condition exactly when they are needed.

- 1. The combination of cold and high moisture levels makes a cold store challenging to light successfully. OPPLE's highly waterproof and temperature-tolerant LED Highbay fittings offer the perfect solution for this industrial application.
- 2. With no natural light available, the cool white light of the Highbay makes the cold store brighter and feel more spacious
- **3.** The batwing shaped light distribution is perfect for storage areas with high rack and aisles, as single units are able to illuminate both sides at once.