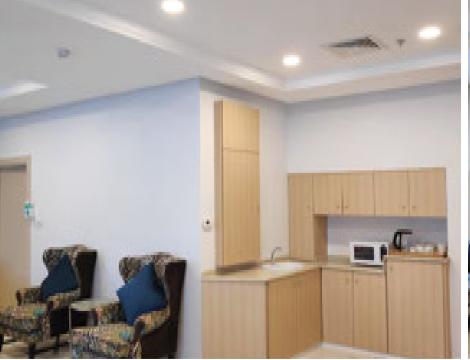

# **AL-ARABI HOSPITAL**

#### Baghdad, Iraq

The Al Arabi Hospital in Baghdad is one of Iraq's largest hospitals. With 8 operating rooms, 48 wards and 20 suites spread over 6 floors, this impressive facility specializes in Cardiology procedures including heart surgery. Reliable, energy-saving lighting that is easy to keep clean and hygeinic is a priority.

Hospital lighting must provide high levels of illumination, but without harshness. Cool white light emphasizes the cleanliness of the space, helping to open up corridors and waiting areas. Flicker-free lighting also creates a calm and peaceful atmosphere, ideal for recovering patients.