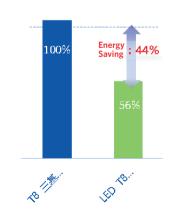

Huadu Factory, Xiangyang Factory, Zhengzhou Factory, Dalian Factory as well as a motor company and a technical center - all with about 19,000 employees. Xiangyang Factory covers an area of 290,000 m2, with the building area reaching 170,000m2 and a yearly capacity of 200,000 units. It has five processes, namely stamping, resin, welding, coating and assembly, and its own test









#### **LED T8 Tube's Visual Comfort**

The recessed light design increases the optical performance which makes illuminated surfaces smooth without harshness.



#### LED T8 Tube Size Options

Two tube specs: 600mm and 1,200mm



#### Safety of LED T8 Tube

nd input mode prevents electric shock. e-end input: Electric shock free. Double-end input: High risk of electric shock..



#### LED T8 Tube Saves Energy







# **NIKE NEW FACTORY**

### Bandung, Indonesia

This factory was created to meet the high market demand for NIKE products, so a factory with lighting levels with international standards is needed to support production performance with efficient electricity costs.

maintenance difficulties and high production loads, the engineering team wanted a lighting solution that was guaranteed and minimized lighting failure that could stop the production process, and the OPPLE Highbay performer with a lamp life of 50,000 can answer requests from











# JERAISY FURNITURE FACTORY

Riyadh, Saudi Arabia

Jeraisy furniture is the biggest furniture factory operate in KSA. Our 15,000 pieces T8 tubes light up their workshop. Their wareshous equipped with our lowbay due to the high ceiling. Custome