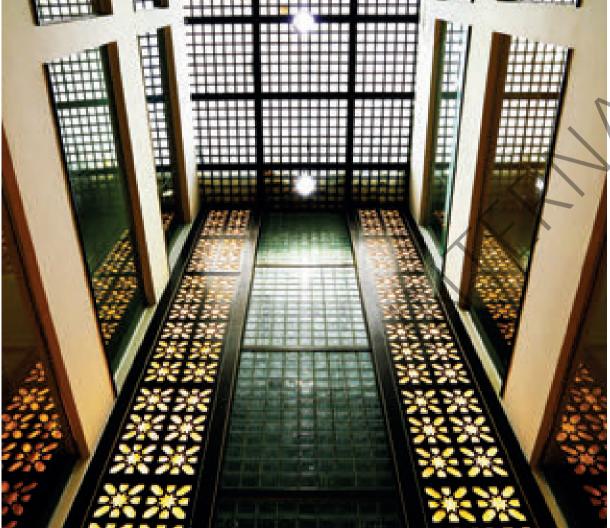

#### Shanghai, China

Located in Building V2, the Mixc, Wuzhong Road, Minhang District, Shanghai, Opple new headquarters office building was officially opened in 2019. This office building is the integration of innovative LED products and intelligent interconnected lighting system, which is not only to create a high level of lighting products show, but also a demonstration of light understanding and control ability.